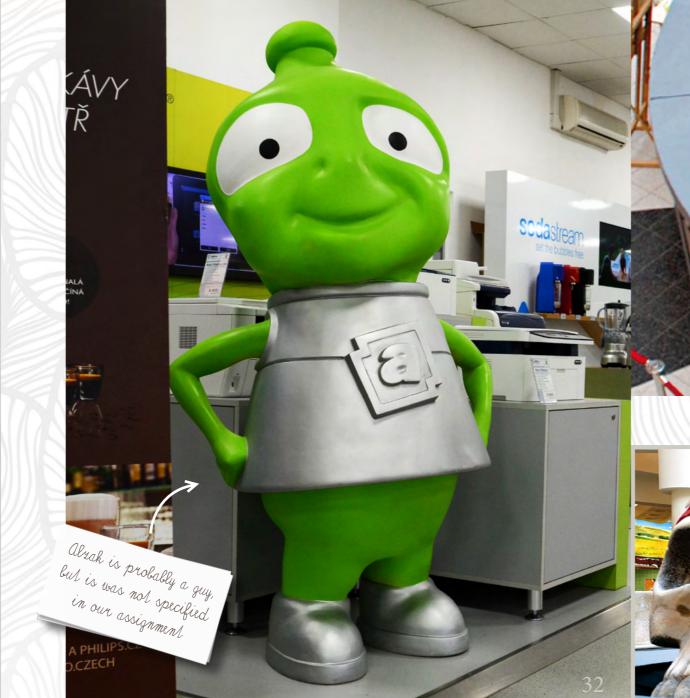

#### CAROUSEL LETŇANY, PRAGUE

This nice guy from Alza was in our production just for a little while. The production lasted 5 days. The statue is made of styrofoam with polyurethane coating. Everything was handmade.