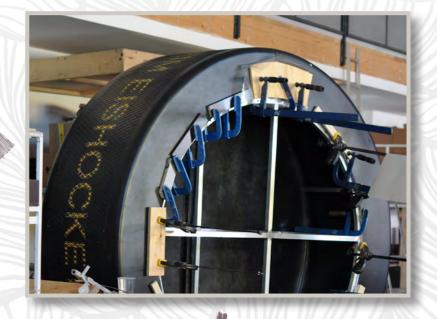

#### COFFEE MAKER PRAGUE

You could only get the right Grande Capuccino in Prague, where the biggest coffee machine in the world was presented. There are 3 coffee makers inside to prepare your favorite drink.