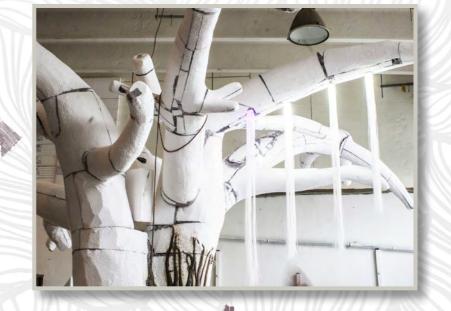

#### TRAVELLER PRAGUE

Planning holiday - only with Čedok. Čedok would probably not want this traveller we made for their marketing campaign. He had 450 cm and weighed over 860 kg.

Jim & idea has several interpretations - from the singing tree to the outstretched arms

of Mother Nature.

#### THE TREE TIM BURTON EXHIBITION, PRAGUE

#### THE TREE Tim Burton exhibition, Prague

They say you have to go to bed with a sketchbook. Tim Burton probably did that. Thanks to this, a sketch of a singing tree was created, which was the draft for our designers. Only after that there was an idea of the 3D tree. Authors of this work are Tim & Magda (our 3D designer).