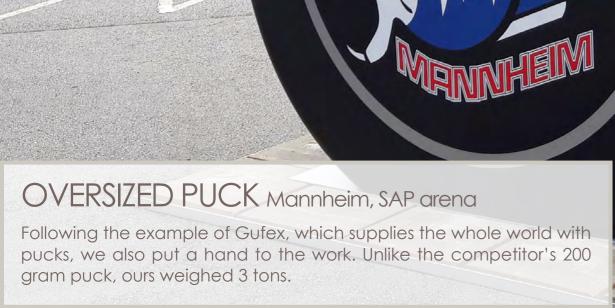

#### COFFEE MAKER PRAGUE

You could only get the right Grande Capuccino in Prague, where the biggest coffee machine in the world was presented. There are 3 coffee makers inside to prepare your favorite drink.