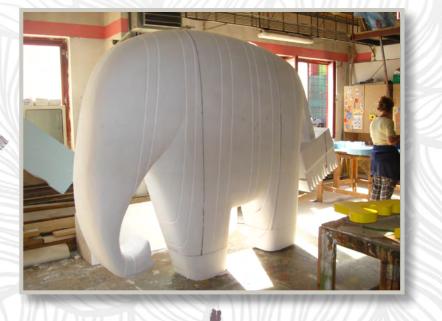

#### CAPAROL PRAGUE

#### CAPAROL Prague

Embossed objects are the simplest for CNC milling. We can mill an elephant in 7 hours. The materials used are polystyrene and PUR.