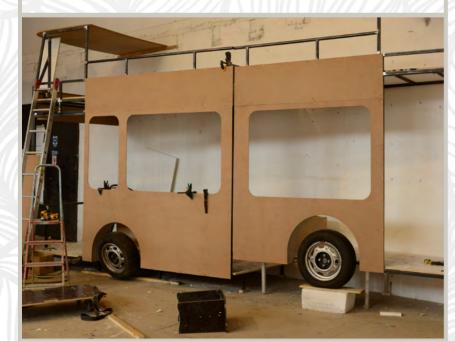

#### 3D WINE BOTTLE BERN, SWITZERLAND

We have produced and installed the replice of the double decker for the Grévin Wax Museum.

The largest bottle filled with wine was odered by French clients. Not only was the bottle successfully filled, but also emptied during the weekend event.