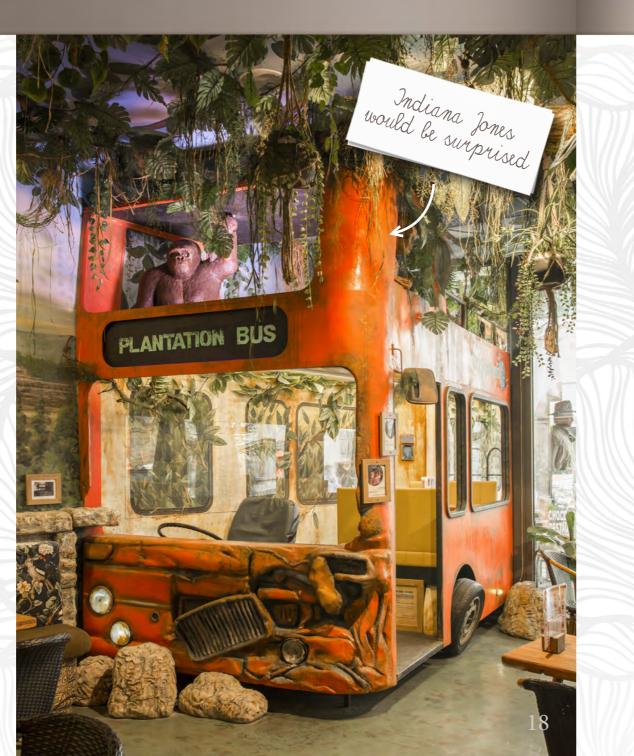

#### 3D WINE BOTTLE BERN, SWITZERLAND

We have produced and installed the replice of the double decker for the Grévin Wax Museum.

The largest bottle filled with wine was odered by French clients. Not only was the bottle successfully filled, but also emptied during the weekend event.