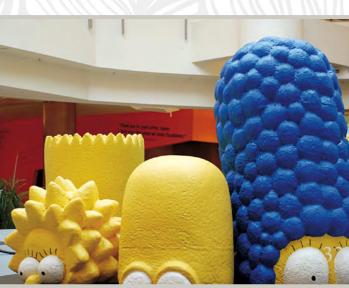

#### ČTYŘLÍSTEK PRAGUE

The characters of Myšpulín, Fifinka, Bobík and Pindi are the main heroes of one of the longest-running Czech comics Čtyřlístek. This most famous group of friends has accompanied our childhood for 50 years. We have made several series of these iconic characters that have been part of themed events, children's parties, exhibitions, or the premiere of Čtyřlístek Adventure movie.