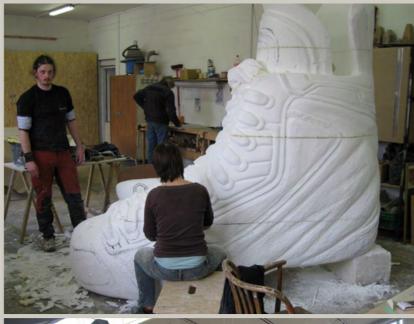

#### ICE SKATES AVION, BRATISLAVA

We made the skate by hand according to the original. Production lasted 21 days. The material is polystyrene, polyurethane and foil.