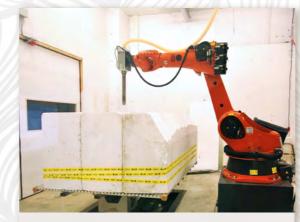

Automatic treatment
7-axis CNC milling cutter for polystyrene,
plastic, wood and polyurethane

Shotcrete
application of concrete mixture by spraying
with a shotcrete machine

Mechanical treatment
use of a lathe for the processing
of polystyrene & wood