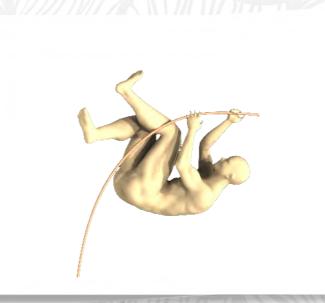

#### JUMPER HARFA, PRAGUE

#### JUMPER Harfa, Prague

We didn't have any 3D model while creating this eye-catcher. That's why our designers spent a lot of time watching athletic indoor championships. As a result, statue was created in 3D data and our CNC milling machine was responsible for its production. The statue is larger than a real person.