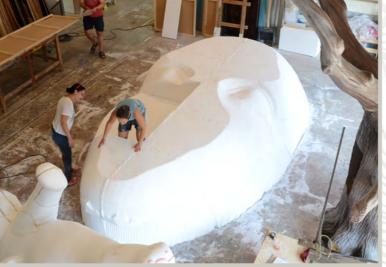

#### 3D HEAD ČESKÉ BUDĚJOVICE

The change of expression, personality and even gender was ensured by our seven-meter face and video mapping at the event VItava Live in České Budějovice. 3D data was created in the design department with the robotic hand for 3D modeling. The face itself was made by our seven-axis 3D milling cutter from eight parts of polystyrene blocks.