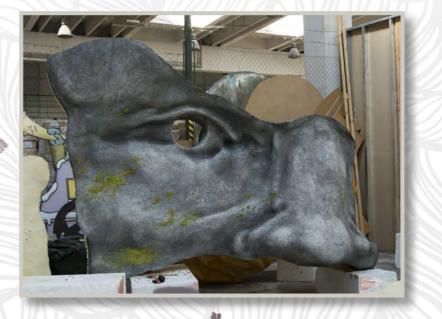

#### 3D HEAD ČESKÉ BUDĚJOVICE

The change of expression, personality and even gender was ensured by our seven-meter face and video mapping at the event VItava Live in České Budějovice. 3D data was created in the design department with the robotic hand for 3D modeling. The face itself was made by our seven-axis 3D milling cutter from eight parts of polystyrene blocks.