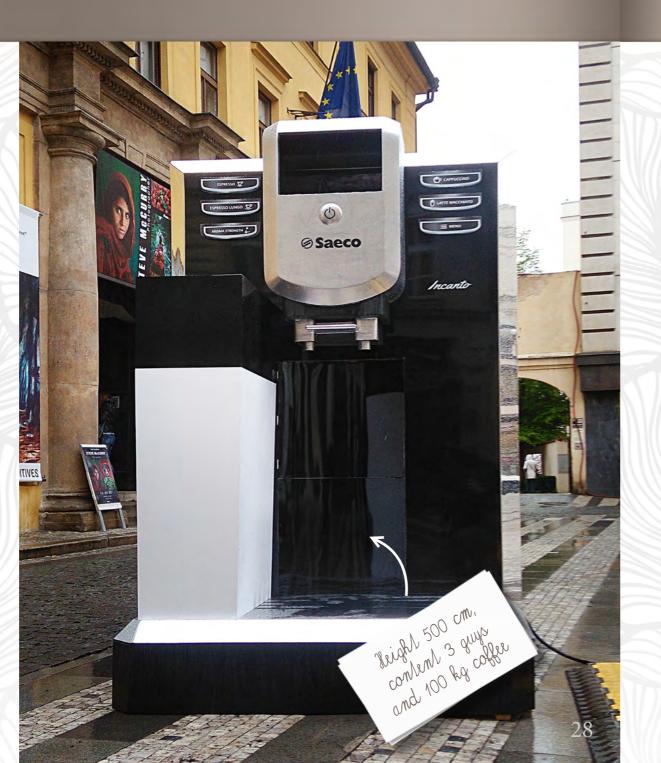

#### COFFEE MAKER PRAGUE

You could only get the right Grande Capuccino in Prague, where the biggest coffee machine in the world was presented. There are 3 coffee makers inside to prepare your favorite drink.