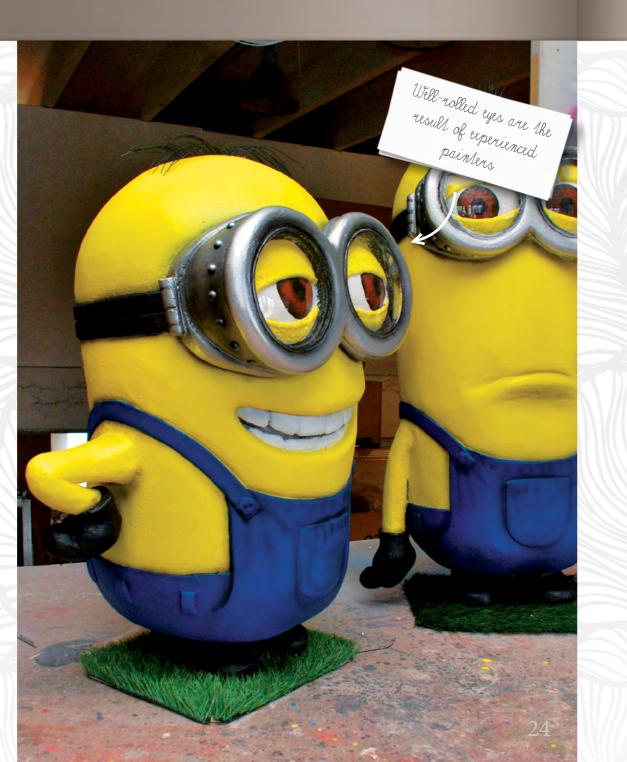

#### THE MINIONS BRATISLAVA

#### MY LITTLE PONY TURKEY

The Minions visit to Bratislava was not without our participation. Part of the decorations were made by using virtual sculpture and CNC milling.

Little ponies, who could speak and move their head and tongues, headed to Turkey. Sculptures hide mechanisms for head and tongue movement as well as loudspeakers.