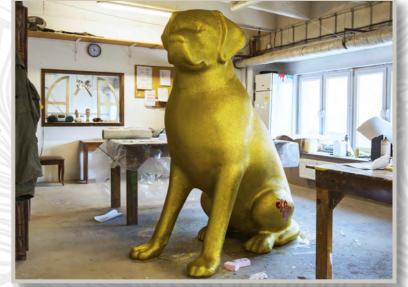

# CHINESE NEW YEAR CELEBRATION MUNICIPAL HOUSE, PRAGUE 12. Rours of CTLC work. 12. Rours of 180 cm

To celebrate the Chinese New Year of the Dog, we have produced not only dog statue, but we have also decorated the entire Municipal House in the symbols and colours of the world's most populous country.