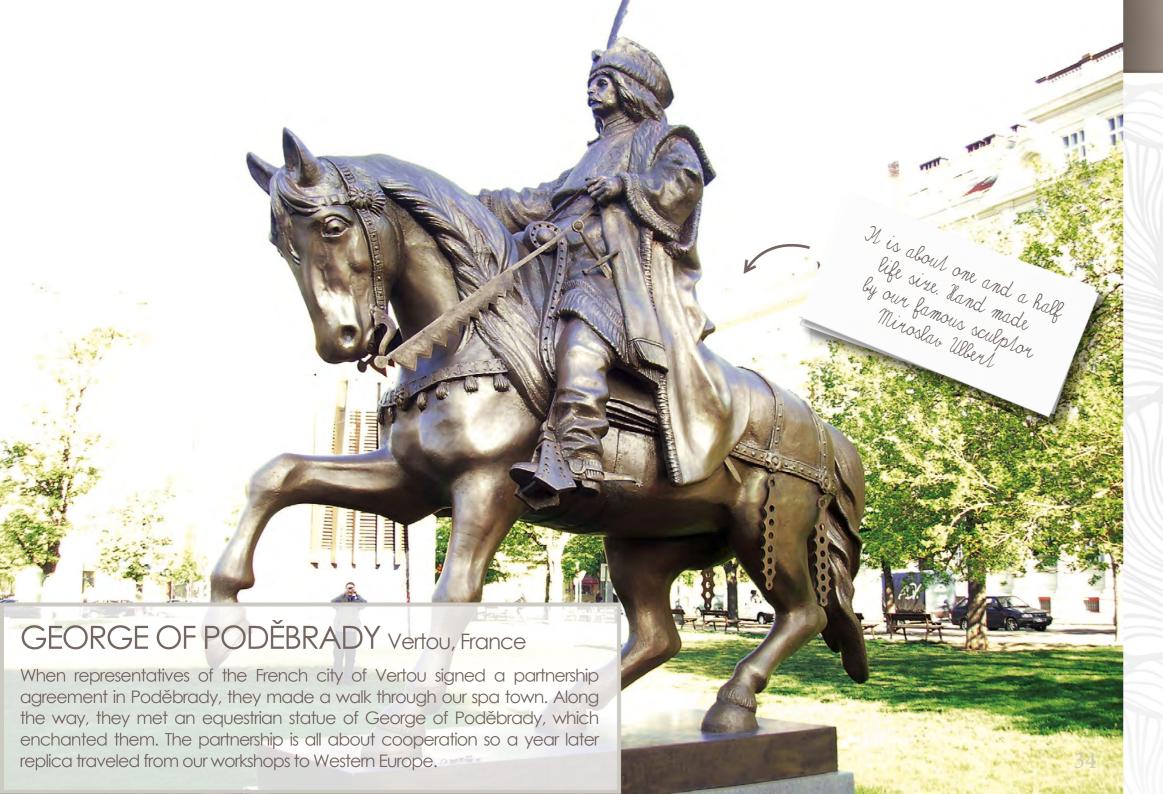

go to bed with a sketchbook. Tim Burton probably did that. Thanks to this, a sketch of a singing tree was created, which was the draft for our designers. Only after that there was an idea of the 3D tree. Authors of this work are Tim & Magda (our 3D designer).

#### CAROUSEL LETŇANY, PRAGUE

This nice guy from Alza was in our production just for a little while. The production lasted 5 days. The statue is made of styrofoam with polyurethane coating. Everything was handmade.









The Film Festival in Prague, Letňany mall, was decorated by our movie carousel with the protagonists and main themes of individual movies. Diameter is 800 cm. Installation needed to be done very quickly, construction took only 5 hours.

Landmade, the skull still decorates the garden of a well-known politician





#### GEORGE OF PODĚBRADY VERTOU, FRANCE









#### ČTYŘLÍSTEK PRAGUE

The characters of Myšpulín, Fifinka, Bobík and Pindi are the main heroes of one of the longest-running Czech comics Čtyřlístek. This most famous group of friends has accompanied our childhood for 50 years. We have made several series of these iconic characters that have been part of themed events, children's parties, exhibitions, or the premiere of Čtyřlístek Adventure movie.





#### KAT VON D LIPSTICK SEPHORA, PRAGUE

The dream of many ladies. Endless lipstick. The oversized model would last for 14 years with moderate usage.







#### CAPAROL PRAGUE











#### CAPAROL Prague

Embossed objects are the simplest for CNC milling. We can mill an elephant in 7 hours. The materials used are polystyrene and PUR.