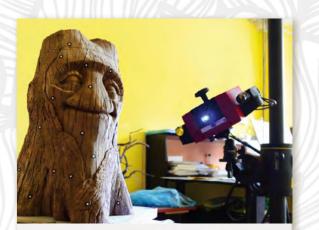

3D projects
3D modeling of decoration, preparing data for CNC/print

3D print printing according to a 3D model

Polyurethane
polyurethane spraying provides
resistance to decorations

Varnishing
surface treatment of decoration with
synthetic, polyurethane colors and
varnishes

3D scan
mapping an object using a 3D scanner
and converting it to a 3D model