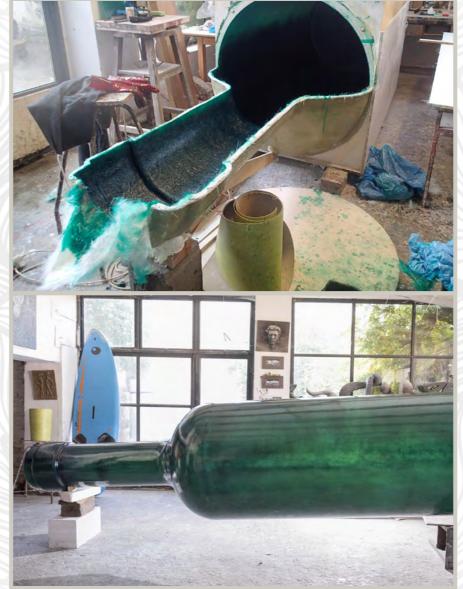

#### 3D WINE BOTTLE BERN, SWITZERLAND

We have produced and installed the replice of the double decker for the Grévin Wax Museum.

The largest bottle filled with wine was odered by French clients. Not only was the bottle successfully filled, but also emptied during the weekend event.