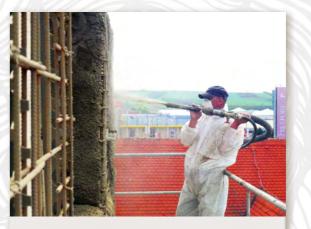

Automatic treatment
7-axis CNC milling cutter for polystyrene,
plastic, wood and polyurethane

Shotcrete
application of concrete mixture by spraying
with a shotcrete machine

Mechanical treatment
use of a lathe for the processing
of polystyrene & wood