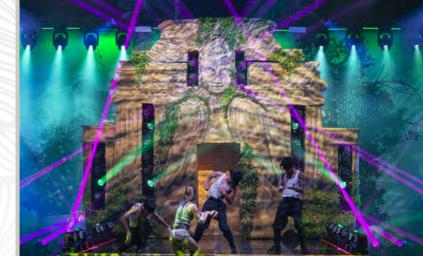

A unique butterfly safari project came from Karlovy Vary, where Diana KV company has been running the same project for several years. The Prague Butterfly House was created on the basis of our designs, which we have transformed into the mysterious space of the Angkor Wat temple within two months. Sculptures replicas were based on photos and created by our virtual sculpturist. The whole project is in 3D data.