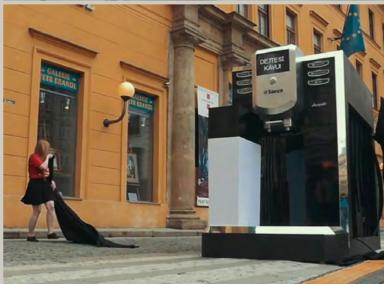

#### COFFEE MAKER PRAGUE

You could only get the right Grande Capuccino in Prague, where the biggest coffee machine in the world was presented. There are 3 coffee makers inside to prepare your favorite drink.