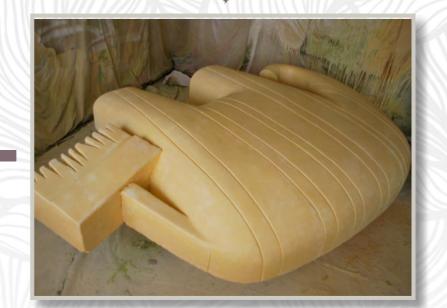

#### CAPAROL PRAGUE

#### CAPAROL Prague

Embossed objects are the simplest for CNC milling. We can mill an elephant in 7 hours. The materials used are polystyrene and PUR.