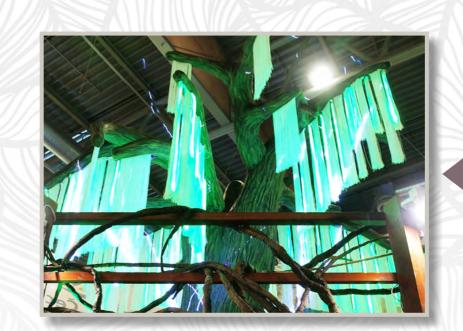

#### TRAVELLER PRAGUE

Planning holiday - only with Čedok. Čedok would probably not want this traveller we made for their marketing campaign. He had 450 cm and weighed over 860 kg.

Jim & idea has several interpretations - from the singing tree to the outstretched arms

of Mother Nature.

#### THE TREE TIM BURTON EXHIBITION, PRAGUE

#### THE TREE Tim Burton exhibition, Prague

They say you have to go to bed with a sketchbook. Tim Burton probably did that. Thanks to this, a sketch of a singing tree was created, which was the draft for our designers. Only after that there was an idea of the 3D tree. Authors of this work are Tim & Magda (our 3D designer).