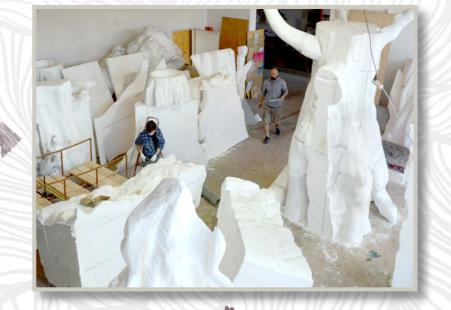

A unique butterfly safari project came from Karlovy Vary, where Diana KV company has been running the same project for several years. The Prague Butterfly House was created on the basis of our designs, which we have transformed into the mysterious space of the Angkor Wat temple within two months. Sculptures replicas were based on photos and created by our virtual sculpturist. The whole project is in 3D data.