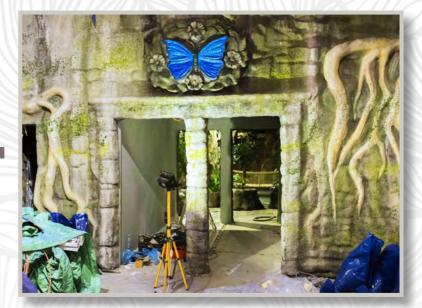

A unique butterfly safari project came from Karlovy Vary, where Diana KV company has been running the same project for several years. The Prague Butterfly House was created on the basis of our designs, which we have transformed into the mysterious space of the Angkor Wat temple within two months. Sculptures replicas were based on photos and created by our virtual sculpturist. The whole project is in 3D data.