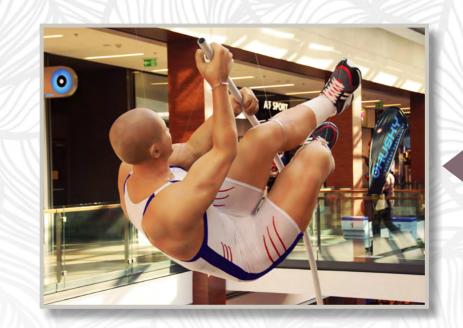

#### JUMPER Harfa, Prague

We didn't have any 3D model while creating this eye-catcher. That's why our designers spent a lot of time watching athletic indoor championships. As a result, statue was created in 3D data and our CNC milling machine was responsible for its production. The statue is larger than a real person.