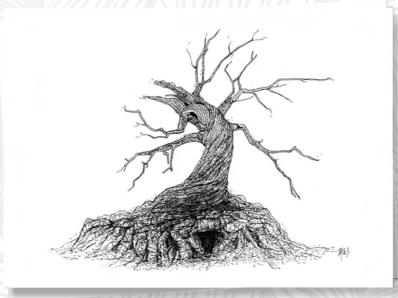

#### THE TREE TIM BURTON EXHIBITION, PRAGUE

#### THE TREE Tim Burton exhibition, Prague

They say you have to go to bed with a sketchbook. Tim Burton probably did that. Thanks to this, a sketch of a singing tree was created, which was the draft for our designers. Only after that there was an idea of the 3D tree. Authors of this work are Tim & Magda (our 3D designer).