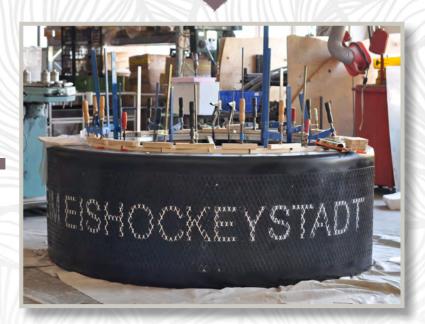

#### COFFEE MAKER PRAGUE

You could only get the right Grande Capuccino in Prague, where the biggest coffee machine in the world was presented. There are 3 coffee makers inside to prepare your favorite drink.