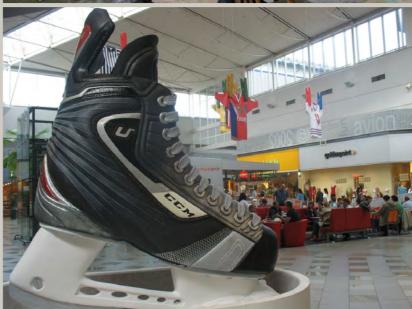

#### ICE SKATES AVION, BRATISLAVA

We made the skate by hand according to the original. Production lasted 21 days. The material is polystyrene, polyurethane and foil.