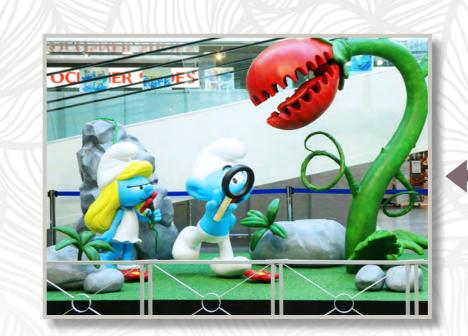

#### SMURFS EXHIBITION FRANCE, SWITZERLAND

a moving

sem

The Smurfs traveling exhibition has visited several shopping centers in France and Switzerland. The scenes were animated. It was first decoration, where we used 3D printing.