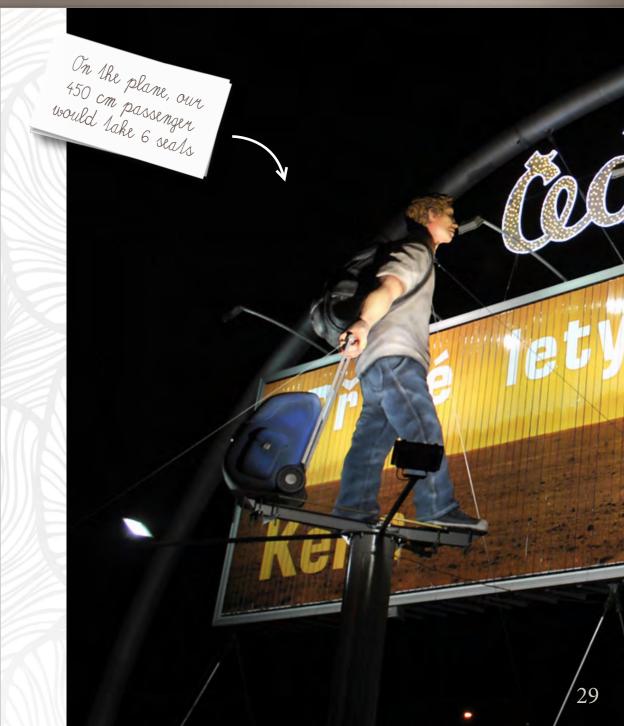

#### TRAVELLER PRAGUE

Planning holiday - only with Čedok. Čedok would probably not want this traveller we made for their marketing campaign. He had 450 cm and weighed over 860 kg.

Jim & idea has several interpretations - from the singing tree to the outstretched arms