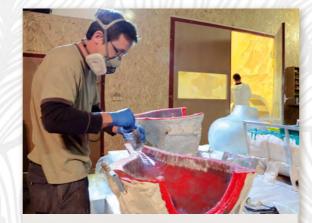

#### TECHNOLOGIES

Sculpture studio
creation of sculptures from polystyrene & clay,
models for forming at serial production

Painting atelier
painting & making patina of sculpture
surfaces & 3D models

Surface treatment production of forms & laminate

Polyurethane
polyurethane spraying provides
resistance to decorations

Varnishing
surface treatment of decoration with
synthetic, polyurethane colors and
varnishes

3D scan
mapping an object using a 3D scanner
and converting it to a 3D model