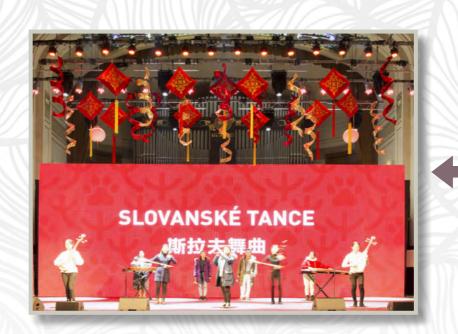

# CHINESE NEW YEAR CELEBRATION MUNICIPAL HOUSE, PRAGUE 12. Rours of CTLC work. 12. Rours of 180 cm

To celebrate the Chinese New Year of the Dog, we have produced not only dog statue, but we have also decorated the entire Municipal House in the symbols and colours of the world's most populous country.