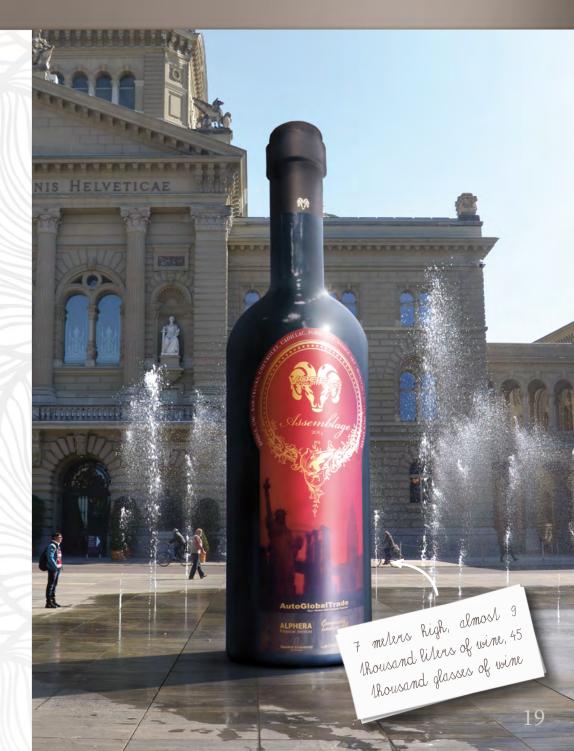

#### 3D WINE BOTTLE BERN, SWITZERLAND

We have produced and installed the replice of the double decker for the Grévin Wax Museum.

The largest bottle filled with wine was odered by French clients. Not only was the bottle successfully filled, but also emptied during the weekend event.