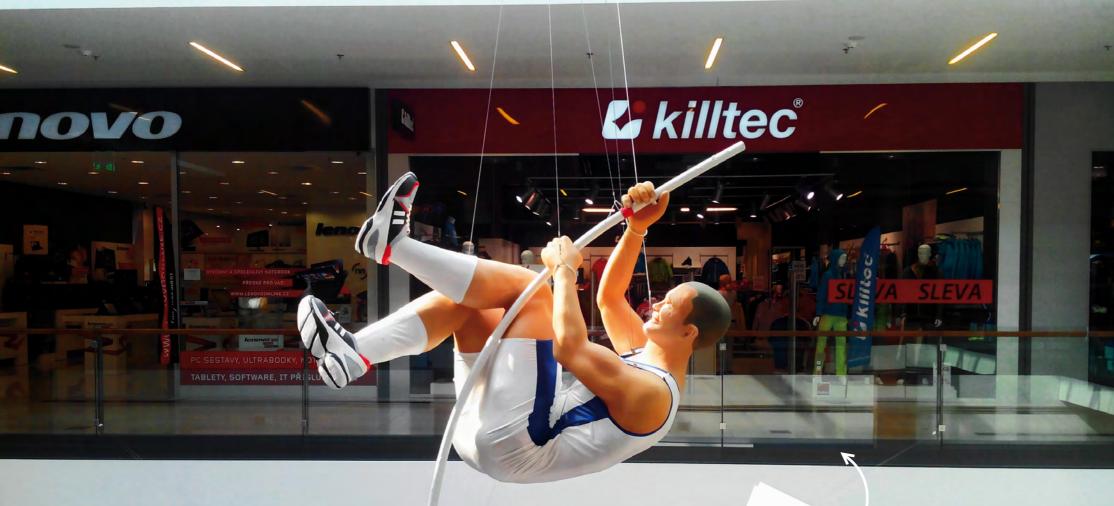

#### JUMPER HARFA, PRAGUE

#### JUMPER Harfa, Prague

We didn't have any 3D model while creating this eye-catcher. That's why our designers spent a lot of time watching athletic indoor championships. As a result, statue was created in 3D data and our CNC milling machine was responsible for its production. The statue is larger than a real person.