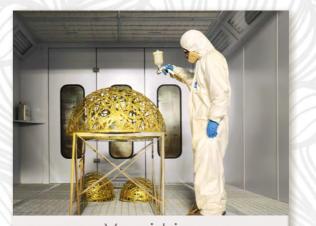

2D/3D visualization

Engineering drawing

CNC cutting of objects

Polishing the surface of polysthyrene

Painting the surface

Completion / realization

4

#### TECHNOLOGIES

Sculpture studio
creation of sculptures from polystyrene & clay,
models for forming at serial production

Painting atelier
painting & making patina of sculpture
surfaces & 3D models

Surface treatment production of forms & laminate

Polyurethane
polyurethane spraying provides
resistance to decorations

Varnishing
surface treatment of decoration with
synthetic, polyurethane colors and
varnishes

3D scan
mapping an object using a 3D scanner
and converting it to a 3D model