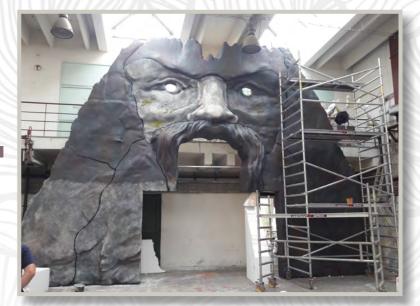

#### 3D HEAD ČESKÉ BUDĚJOVICE

The change of expression, personality and even gender was ensured by our seven-meter face and video mapping at the event VItava Live in České Budějovice. 3D data was created in the design department with the robotic hand for 3D modeling. The face itself was made by our seven-axis 3D milling cutter from eight parts of polystyrene blocks.