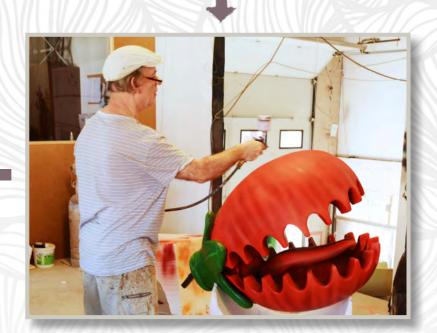

2D/3D visualization

Engineering drawing

CNC cutting of objects

Polishing the surface of polysthyrene

Painting the surface

Completion / realization

4

Polyurethane
polyurethane spraying provides
resistance to decorations

Varnishing
surface treatment of decoration with
synthetic, polyurethane colors and
varnishes

3D scan
mapping an object using a 3D scanner
and converting it to a 3D model