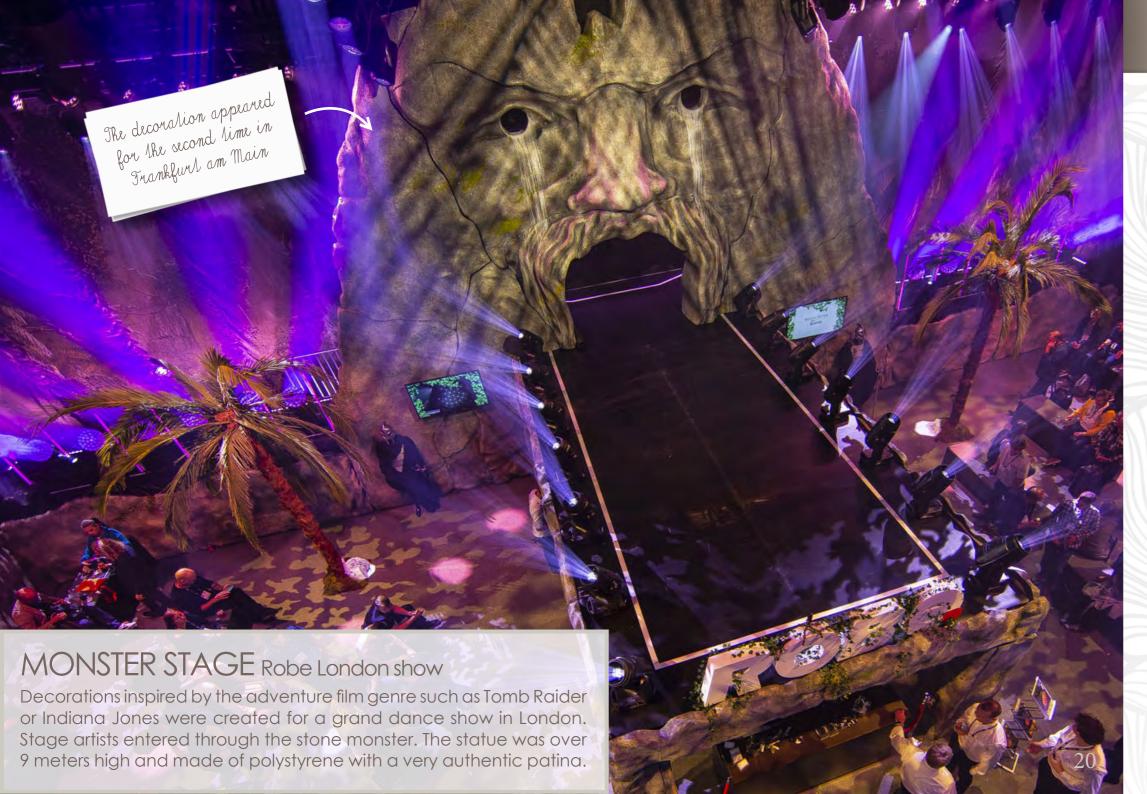

#### BUDDHA STAGE LAS VEGAS SHOW

In the world of globalization we execute projects overseas. Budha stage was used to represent products of the Robe company. The 3D data created by our design department were based on a mere scatch. The whole project was manufactured with CNC milling machine. Pressure resistance was ensured by polyurethane spraying.