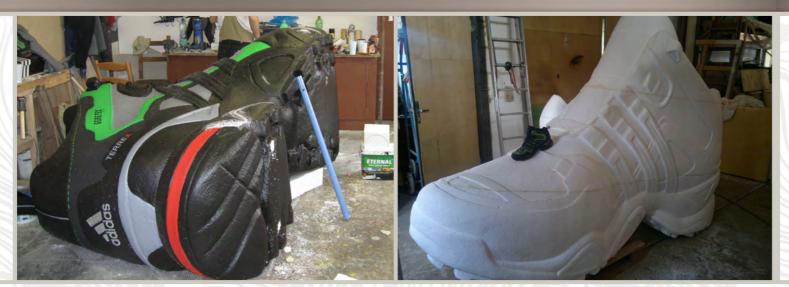

#### FOOTWEAR AD ADIDAS

Mostly we use polystyrene and polyurethan for the production of our models. We also use ropes for shoe laces. Production is done by a CNC milling machine. Surface of the model is covered by PUR material which guarantees durability even in the exterior. The size will not fit everybody

though.

#### FOOTWEAR AD REEBOK

We produce shoe models for many world brands. It is always an oversized eye-catchers for stores where they serve as photopoints. The delivered original is scanned and consequently the CNC milling machine cuts the model according to the obtained data.