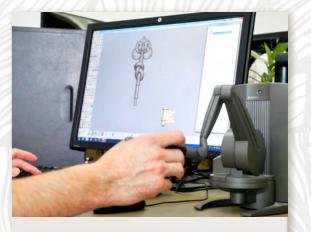

Polyurethane
polyurethane spraying provides
resistance to decorations

Varnishing
surface treatment of decoration with
synthetic, polyurethane colors and
varnishes

3D scan
mapping an object using a 3D scanner
and converting it to a 3D model