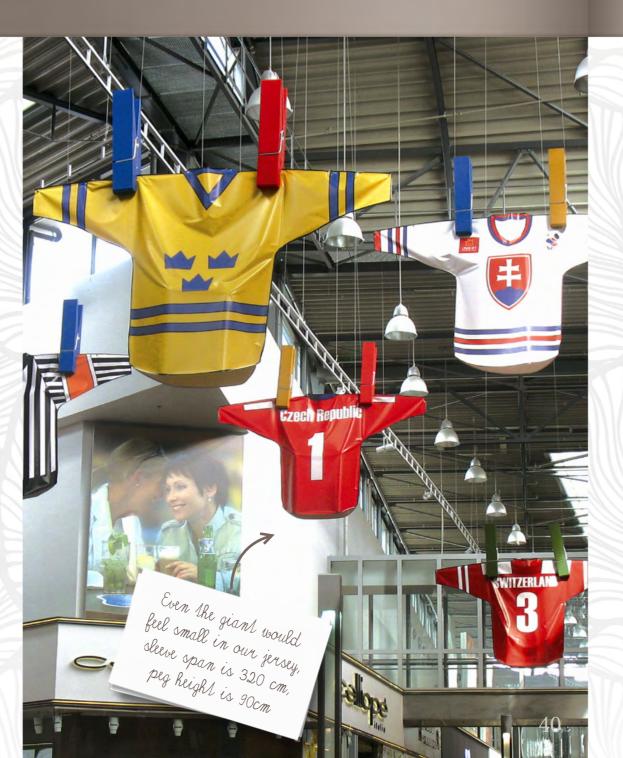

#### HOCKEY JERSEYS AVION, BRATISLAVA

The Ice Hockey World Championship is a national holiday. We were very pleased that we could be part of these celebrations. The largest skate in Europe was installed in Bratislava and had over 500 cm.