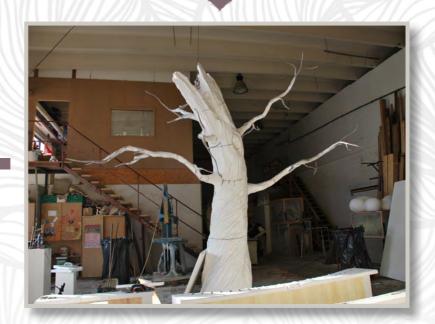

#### THE TREE TIM BURTON EXHIBITION, PRAGUE

#### THE TREE Tim Burton exhibition, Prague

They say you have to go to bed with a sketchbook. Tim Burton probably did that. Thanks to this, a sketch of a singing tree was created, which was the draft for our designers. Only after that there was an idea of the 3D tree. Authors of this work are Tim & Magda (our 3D designer).