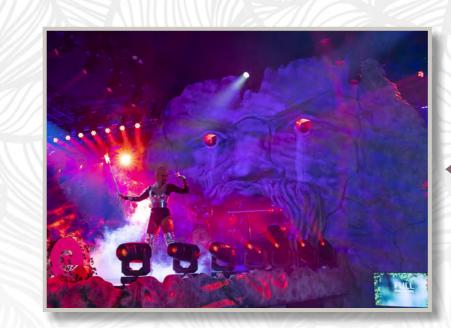

#### 3D HEAD ČESKÉ BUDĚJOVICE

The change of expression, personality and even gender was ensured by our seven-meter face and video mapping at the event VItava Live in České Budějovice. 3D data was created in the design department with the robotic hand for 3D modeling. The face itself was made by our seven-axis 3D milling cutter from eight parts of polystyrene blocks.