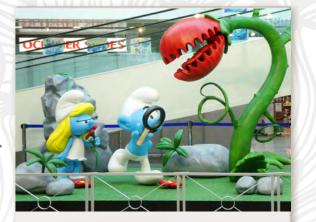

#### SMURFS EXHIBITION FRANCE, SWITZERLAND

a moving

sem

The Smurfs traveling exhibition has visited several shopping centers in France and Switzerland. The scenes were animated. It was first decoration, where we used 3D printing.