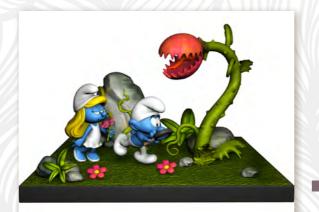

#### SMURFS EXHIBITION FRANCE, SWITZERLAND

a moving

sem

The Smurfs traveling exhibition has visited several shopping centers in France and Switzerland. The scenes were animated. It was first decoration, where we used 3D printing.