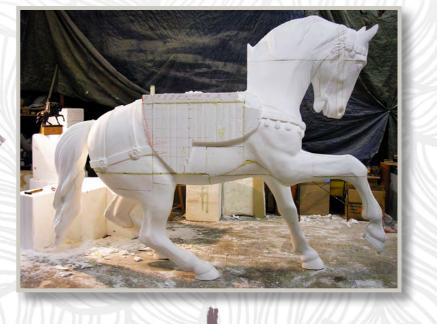

bly did that. Thanks to this, a sketch of a singing tree was created, which was the draft for our designers. Only after that there was an idea of the 3D tree. Authors of this work are Tim & Magda (our 3D designer).

#### CAROUSEL LETŇANY, PRAGUE

This nice guy from Alza was in our production just for a little while. The production lasted 5 days. The statue is made of styrofoam with polyurethane coating. Everything was handmade.









The Film Festival in Prague, Letňany mall, was decorated by our movie carousel with the protagonists and main themes of individual movies. Diameter is 800 cm. Installation needed to be done very quickly, construction took only 5 hours.

Landmade, the skull still decorates the garden of a well-known politician





#### GEORGE OF PODĚBRADY VERTOU, FRANCE









#### ČTYŘLÍSTEK PRAGUE

The characters of Myšpulín, Fifinka, Bobík and Pindi are the main heroes of one of the longest-running Czech comics Čtyřlístek. This most famous group of friends has accompanied our childhood for 50 years. We have made several series of these iconic characters that have been part of themed events, children's parties, exhibitions, or the premiere of Čtyřlístek Adventure movie.





#### KAT VON D LIPSTICK SEPHORA, PRAGUE

The dream of many ladies. Endless lipstick. The oversized model would last for 14 years with moderate usage.







#### CAPAROL PRAGUE











#### CAPAROL Prague

Embossed objects are the simplest for CNC milling. We can mill an elephant in 7 hours. The materials used are polystyrene and PUR.

#### HOCKEY JERSEYS AVION, BRATISLAVA



The