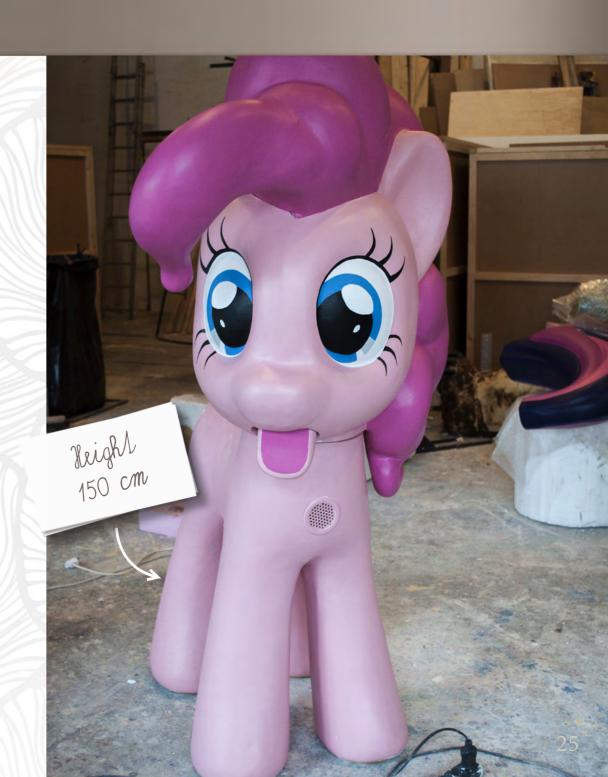

#### MY LITTLE PONY TURKEY

The Minions visit to Bratislava was not without our participation. Part of the decorations were made by using virtual sculpture and CNC milling.

Little ponies, who could speak and move their head and tongues, headed to Turkey. Sculptures hide mechanisms for head and tongue movement as well as loudspeakers.