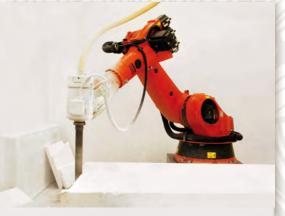

Automatic treatment
7-axis CNC milling cutter for polystyrene,
plastic, wood and polyurethane

Shotcrete
application of concrete mixture by spraying
with a shotcrete machine

Mechanical treatment
use of a lathe for the processing
of polystyrene & wood