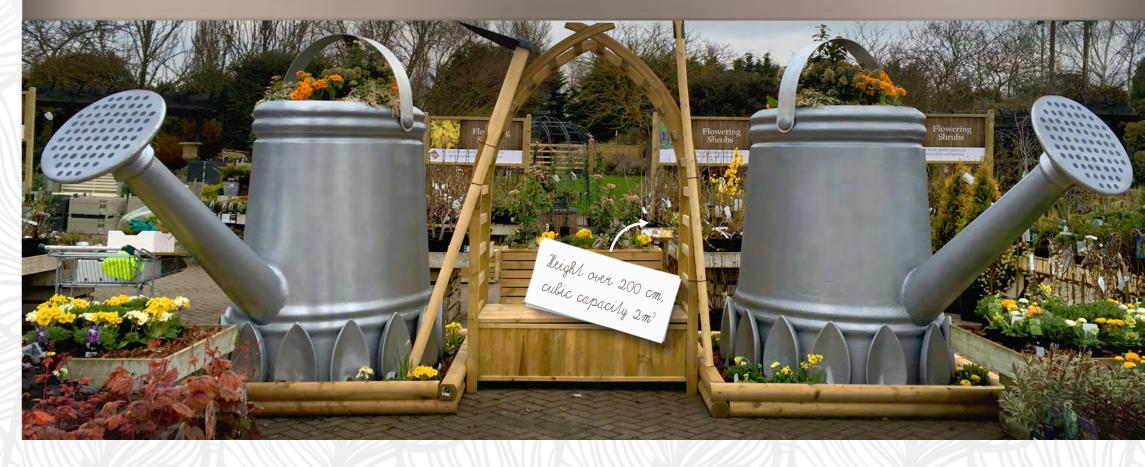

#### FROSTS GROUP GARDEN ENGLAND

Our 3D decorations light up the gardening marketplace in the misty England. Oversized cans and tools will attract anyone who visits this place. The cow in the boots will conjure up a smile, artistic tubes filled with flowers will make every place much more cozy. These are the reasons why you will be happy to return to such market in addition to non-traditional and original family photo.