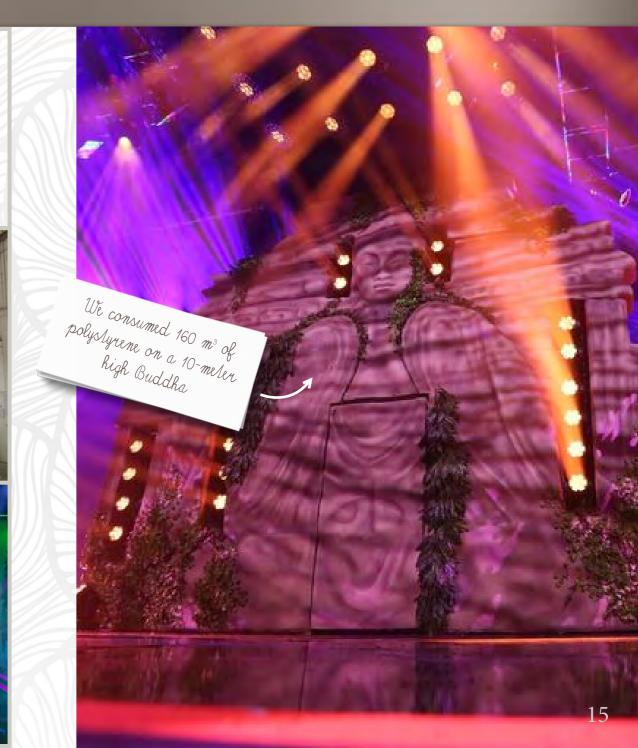

A unique butterfly safari project came from Karlovy Vary, where Diana KV company has been running the same project for several years. The Prague Butterfly House was created on the basis of our designs, which we have transformed into the mysterious space of the Angkor Wat temple within two months. Sculptures replicas were based on photos and created by our virtual sculpturist. The whole project is in 3D data.