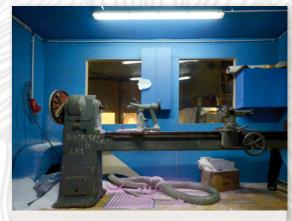

Automatic treatment
7-axis CNC milling cutter for polystyrene,
plastic, wood and polyurethane

Shotcrete
application of concrete mixture by spraying
with a shotcrete machine

Mechanical treatment
use of a lathe for the processing
of polystyrene & wood