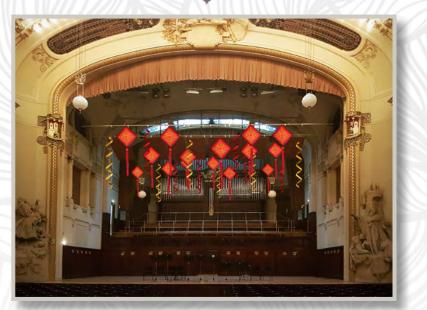

# CHINESE NEW YEAR CELEBRATION MUNICIPAL HOUSE, PRAGUE 12. Rours of CTLC work. 12. Rours of 180 cm

To celebrate the Chinese New Year of the Dog, we have produced not only dog statue, but we have also decorated the entire Municipal House in the symbols and colours of the world's most populous country.