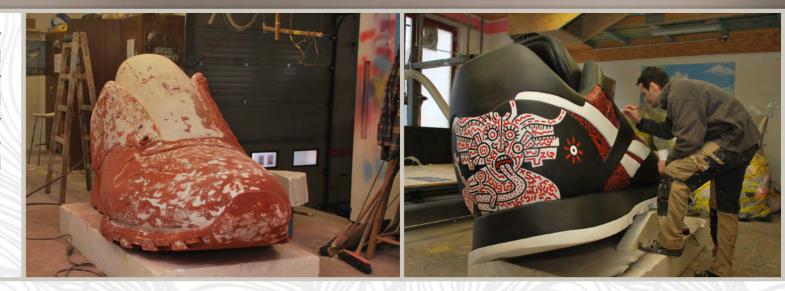

#### FOOTWEAR AD ADIDAS

Mostly we use polystyrene and polyurethan for the production of our models. We also use ropes for shoe laces. Production is done by a CNC milling machine. Surface of the model is covered by PUR material which guarantees durability even in the exterior. The size will not fit everybody

though.

#### FOOTWEAR AD REEBOK

We produce shoe models for many world brands. It is always an oversized eye-catchers for stores where they serve as photopoints. The delivered original is scanned and consequently the CNC milling machine cuts the model according to the obtained data.