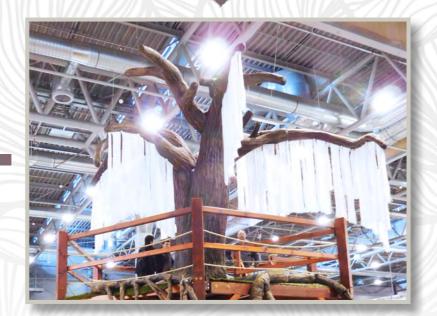

filers were used for

For the traveling exhibition Regiontour we have produced a tree inspired by Avatar movie. Thousands of silicone fibers were used for lighting, and the entire decoration was complemented by a visually coloured show. The challenge of this installation was its frequent disassembly and reinstallation.