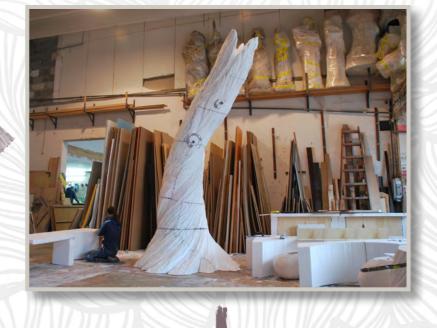

#### THE TREE TIM BURTON EXHIBITION, PRAGUE

#### THE TREE Tim Burton exhibition, Prague

They say you have to go to bed with a sketchbook. Tim Burton probably did that. Thanks to this, a sketch of a singing tree was created, which was the draft for our designers. Only after that there was an idea of the 3D tree. Authors of this work are Tim & Magda (our 3D designer).