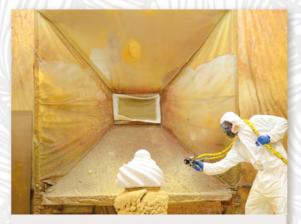

2D/3D visualization

Engineering drawing

CNC cutting of objects

Polishing the surface of polysthyrene

Painting the surface

Completion / realization

4

#### TECHNOLOGIES

Sculpture studio
creation of sculptures from polystyrene & clay,
models for forming at serial production

Painting atelier
painting & making patina of sculpture
surfaces & 3D models

Surface treatment production of forms & laminate

Polyurethane
polyurethane spraying provides
resistance to decorations

Varnishing
surface treatment of decoration with
synthetic, polyurethane colors and
varnishes

3D scan
mapping an object using a 3D scanner
and converting it to a 3D model