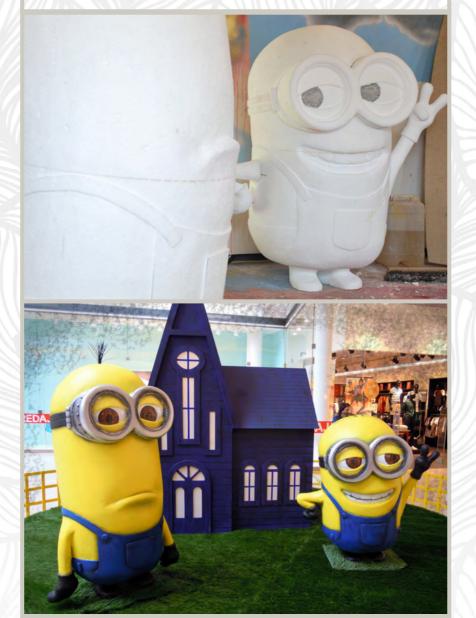

#### THE MINIONS BRATISLAVA

#### MY LITTLE PONY TURKEY

The Minions visit to Bratislava was not without our participation. Part of the decorations were made by using virtual sculpture and CNC milling.

Little ponies, who could speak and move their head and tongues, headed to Turkey. Sculptures hide mechanisms for head and tongue movement as well as loudspeakers.