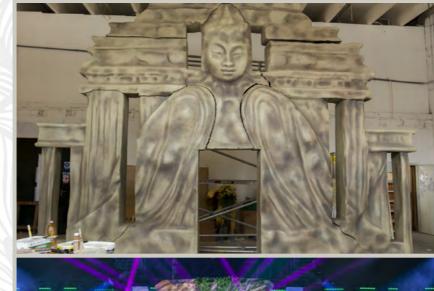

A unique butterfly safari project came from Karlovy Vary, where Diana KV company has been running the same project for several years. The Prague Butterfly House was created on the basis of our designs, which we have transformed into the mysterious space of the Angkor Wat temple within two months. Sculptures replicas were based on photos and created by our virtual sculpturist. The whole project is in 3D data.