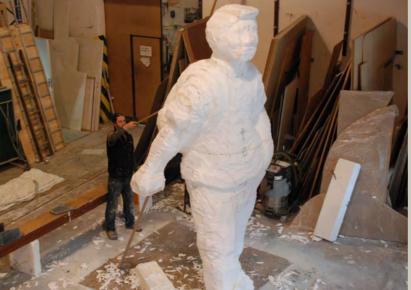

#### CAROUSEL LETŇANY, PRAGUE

This nice guy from Alza was in our production just for a little while. The production lasted 5 days. The statue is made of styrofoam with polyurethane coating. Everything was handmade.

The Film Festival in Prague, Letňany mall, was decorated by our movie carousel with the protagonists and main themes of individual movies. Diameter is 800 cm. Installation needed to be done very quickly, construction took only 5 hours.