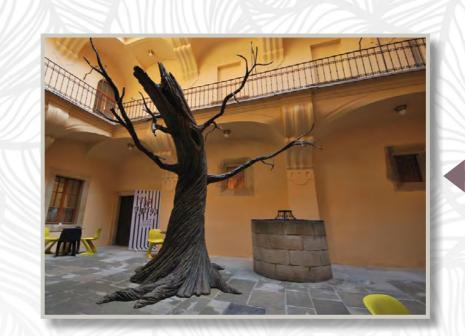

#### THE TREE TIM BURTON EXHIBITION, PRAGUE

#### THE TREE Tim Burton exhibition, Prague

They say you have to go to bed with a sketchbook. Tim Burton probably did that. Thanks to this, a sketch of a singing tree was created, which was the draft for our designers. Only after that there was an idea of the 3D tree. Authors of this work are Tim & Magda (our 3D designer).