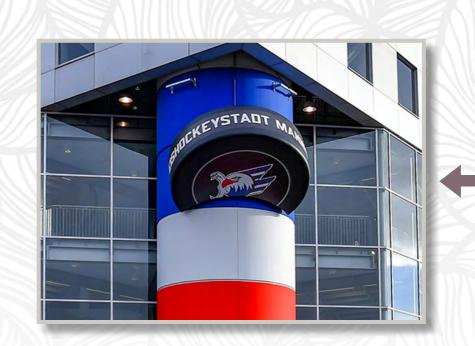

#### COFFEE MAKER PRAGUE

You could only get the right Grande Capuccino in Prague, where the biggest coffee machine in the world was presented. There are 3 coffee makers inside to prepare your favorite drink.