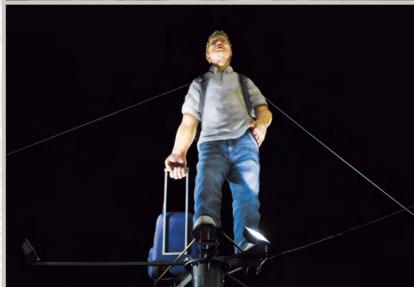

#### TRAVELLER PRAGUE

Planning holiday - only with Čedok. Čedok would probably not want this traveller we made for their marketing campaign. He had 450 cm and weighed over 860 kg.

Jim & idea has several interpretations - from the singing tree to the outstretched arms