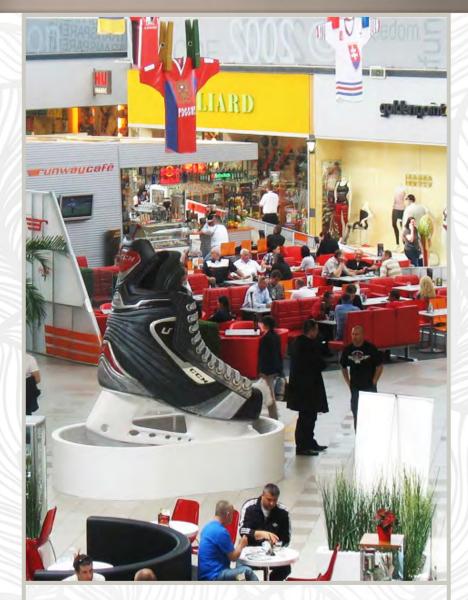

#### HOCKEY JERSEYS AVION, BRATISLAVA

The Ice Hockey World Championship is a national holiday. We were very pleased that we could be part of these celebrations. The largest skate in Europe was installed in Bratislava and had over 500 cm.

#### ICE SKATES AVION, BRATISLAVA

We made the skate by hand according to the original. Production lasted 21 days. The material is polystyrene, polyurethane and foil.