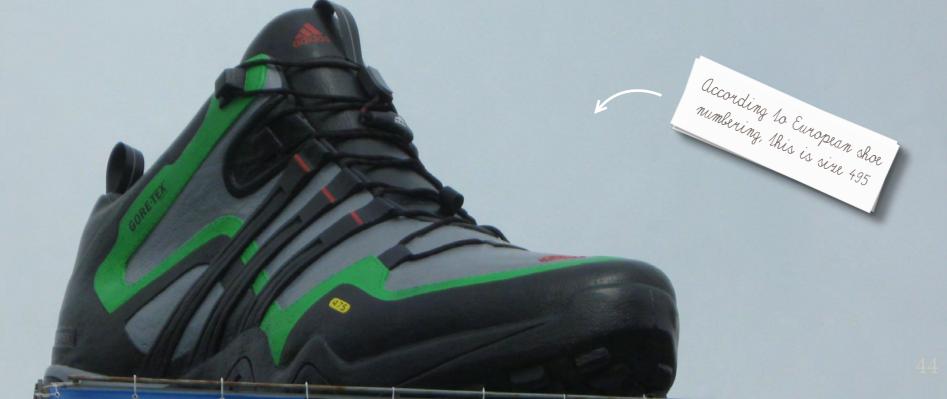

#### FOOTWEAR AD ADIDAS

Mostly we use polystyrene and polyurethan for the production of our models. We also use ropes for shoe laces. Production is done by a CNC milling machine. Surface of the model is covered by PUR material which guarantees durability even in the exterior. The size will not fit everybody

though.