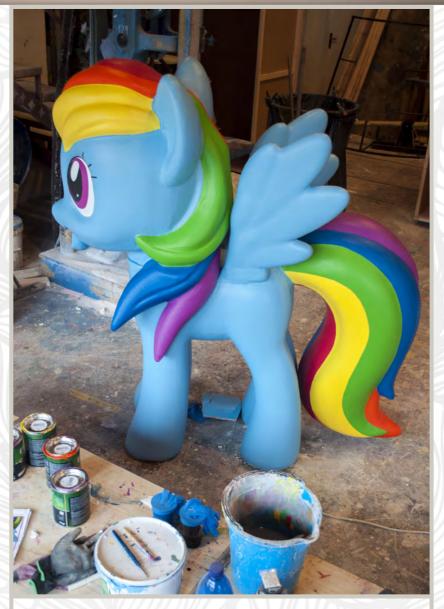

#### MY LITTLE PONY TURKEY

The Minions visit to Bratislava was not without our participation. Part of the decorations were made by using virtual sculpture and CNC milling.

Little ponies, who could speak and move their head and tongues, headed to Turkey. Sculptures hide mechanisms for head and tongue movement as well as loudspeakers.