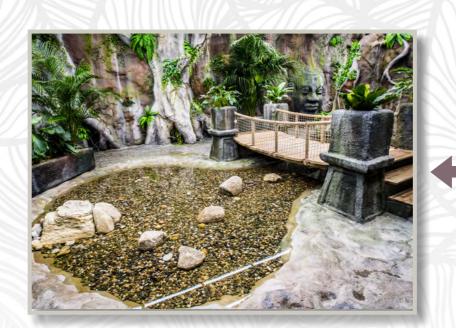

A unique butterfly safari project came from Karlovy Vary, where Diana KV company has been running the same project for several years. The Prague Butterfly House was created on the basis of our designs, which we have transformed into the mysterious space of the Angkor Wat temple within two months. Sculptures replicas were based on photos and created by our virtual sculpturist. The whole project is in 3D data.