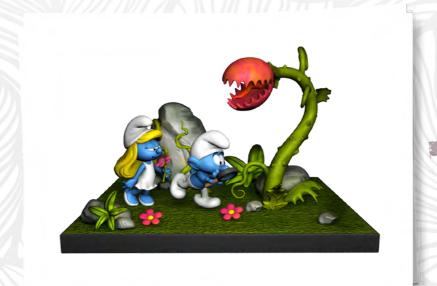

#### SMURFS EXHIBITION FRANCE, SWITZERLAND

a moving

sem

The Smurfs traveling exhibition has visited several shopping centers in France and Switzerland. The scenes were animated. It was first decoration, where we used 3D printing.