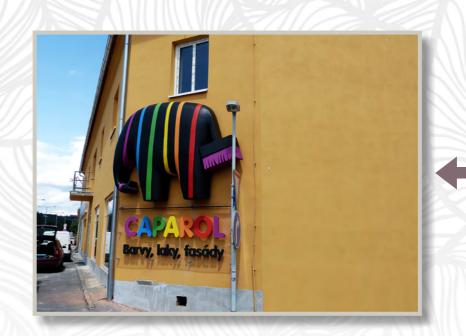

#### CAPAROL PRAGUE

#### CAPAROL Prague

Embossed objects are the simplest for CNC milling. We can mill an elephant in 7 hours. The materials used are polystyrene and PUR.