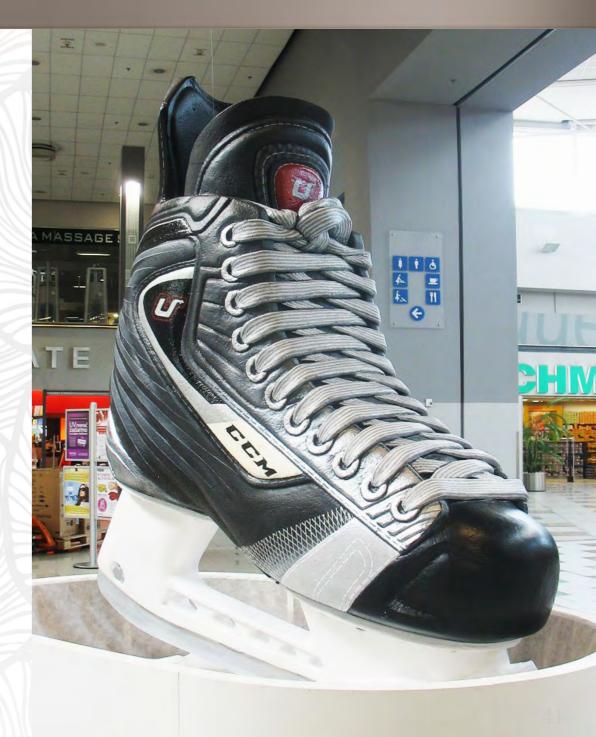

#### ICE SKATES AVION, BRATISLAVA

We made the skate by hand according to the original. Production lasted 21 days. The material is polystyrene, polyurethane and foil.