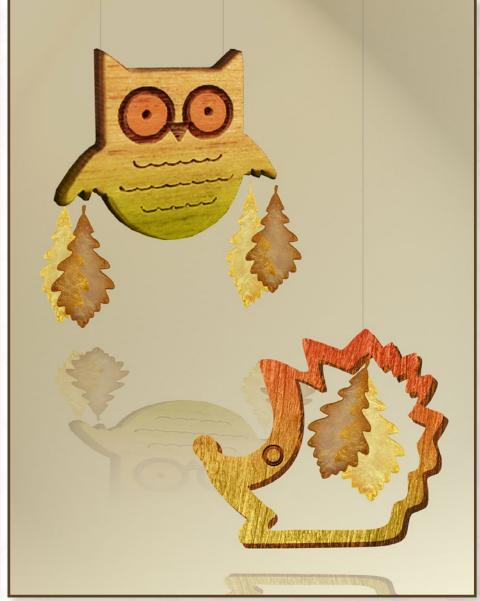

#### N 000 019 2D WOODEN ANIMALS

height: 100 cm, 120 cm materials: Plywood, Paint, textile