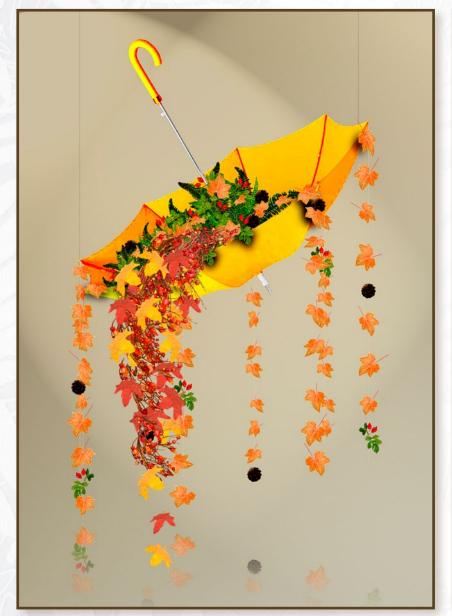

height: 180 cm, 230 cm materials: fiberglass, artificial leaves, textile

330 00357 Umbrella "Autumn rain"

height: 200 cm materials: Aluminium, textile, artificial leaves, cones

340 00121, 340 00949 MANNEQUINS "FASHION"