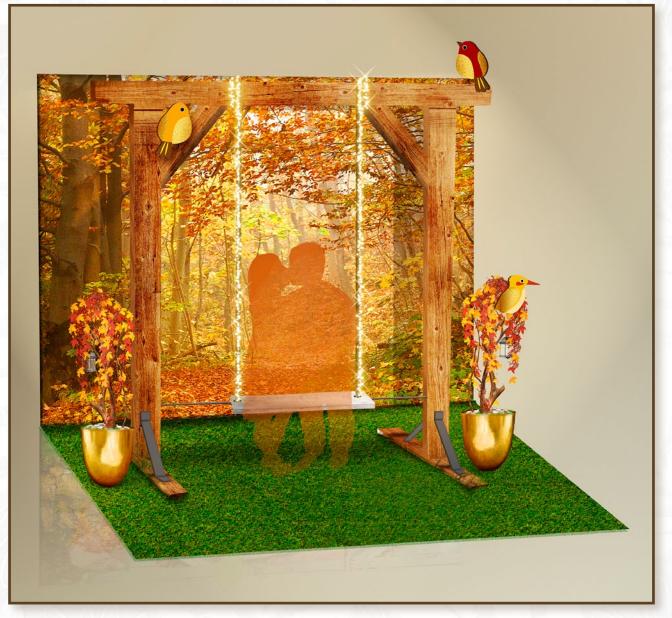

#### 340 01223 AUTUMN PHOTOPOINT WITH SWING

DIMENSIONS: 250 X 200 CM

MATERIALS: PLYWOOD, PRINT, ARTIFICIAL LEAVES AND BRANCHES, LED LIGHTING