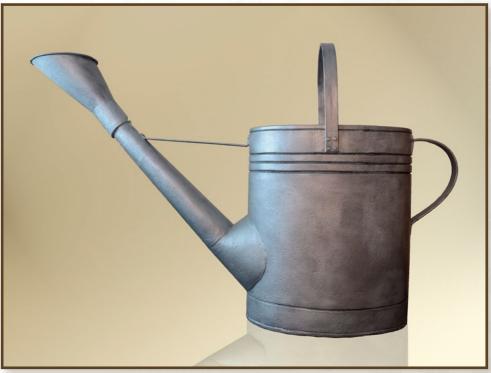

DIMENSIONS: 100 X 220 CM MATERIALS: PVC, ARTIFICIAL LEAVES

Dimensions: 400 x 500 cm materials: Polystyrene, pur, paint, artificial leaves, fruits, vegetables

340 00361 DECORATIVE WATERING POT

dimensions: 200 x 150 cm materials: polystyrene, pur, paint