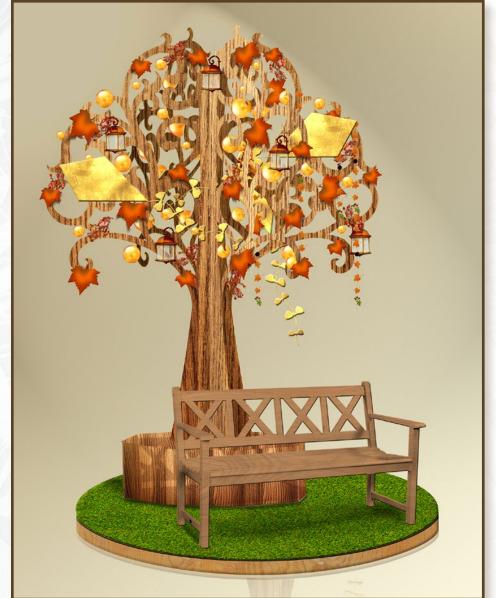

N 000 010 Hanging Circular Decoration

DIAMETER: 60 CM, 80 CM, 120 CM MATERIALS: FIBERGLASS, PLYWOOD

N 000 011 SEATING "AUTUMN RAIN"

dimensions: 200 x 350 cm materials: plywood, textile, fiberglass, artificial flowers and leaves