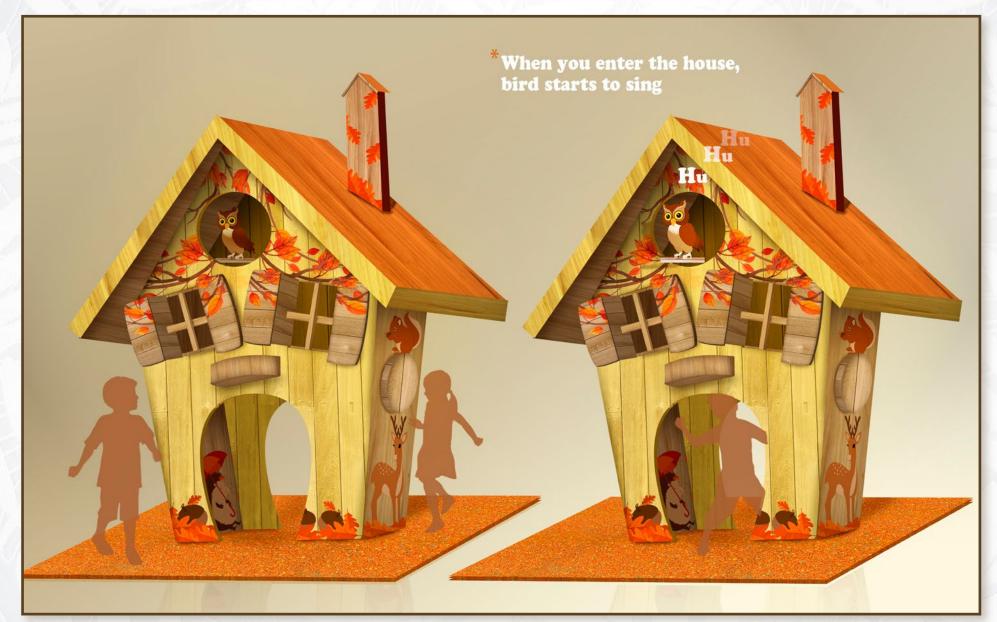

# N 000 026 Interactive play house "Bird box"

Dimensions: 250 x 100 x 200 cm materials: Plywood, Paint