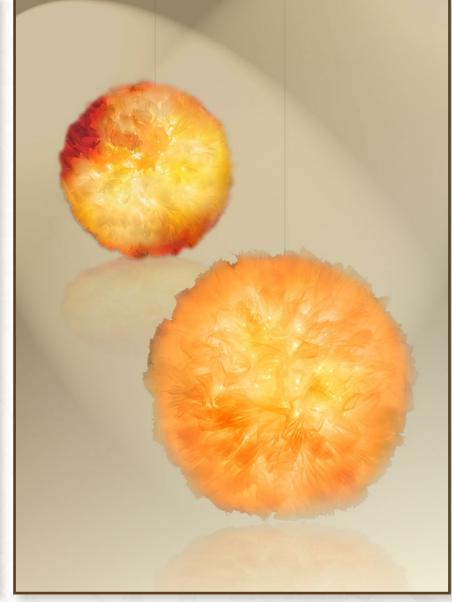

330 00256, 330 00239 COLOURFUL FIBERGLASS SPHERES

DIAMETER: 50 CM, 100 CM MATERIAL: FIBERGLASS

330 00306 AUTUMN FIBERGLASS SPHERES

DIAMETER: 100 CM MATERIALS: FIBERGLASS, ARTIFICIAL LEAVES

333 00852 FIBERGLASS SPHERES WITH FAIRIES