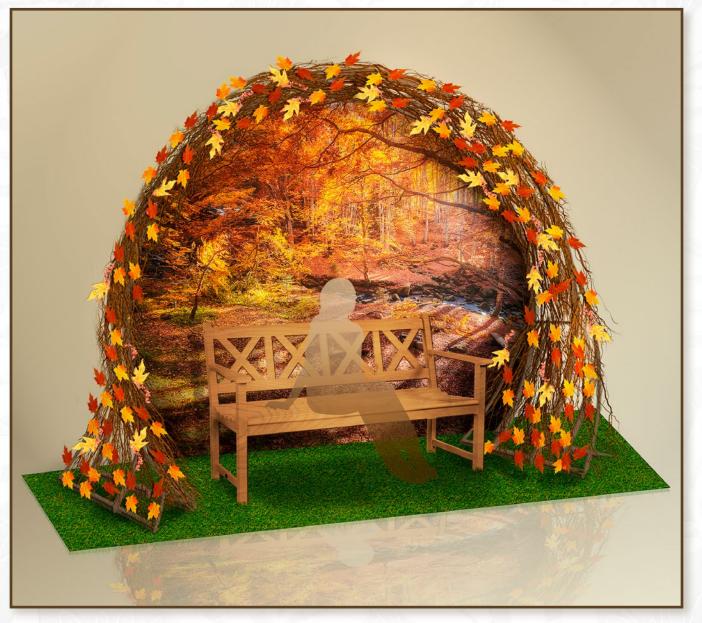

#### N 000 029 AUTUMN PHOTOPOINT

Dimensions: 300 x 260 cm

MATERIALS: PLYWOOD, PRINT, ARTIFICIAL LEAVES AND BRANCHES