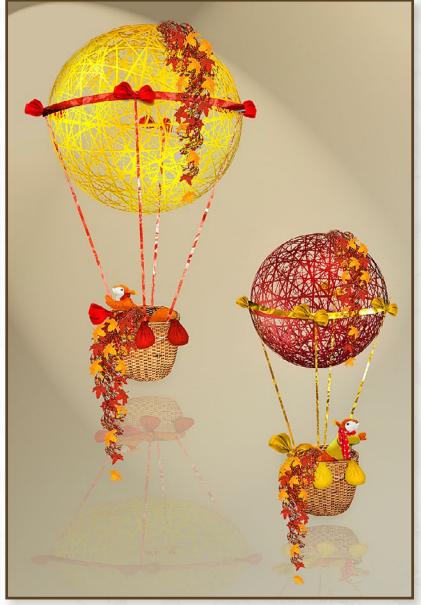

# N 000 008 FIBERGLASS AIR BALLOONS WITH SQUIRRELS

dimensions: 100 x 200 cm, 150 x 250 cm materials: fiberglass, artificial leaves, plyush, textile

N 000 009 Hanging arrangement with 2D birds

Diameter 100 cm materials: fiberglass, artificial leaves, plywood