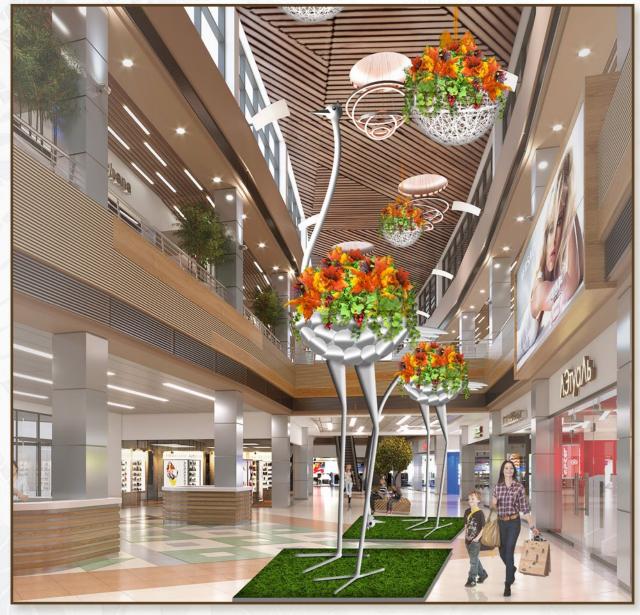

#### N 000 005 Flower Ostrich

DIMENSIONS: 270 X 600 CM, 230 X 350 CM MATERIALS: ALUMINIUM, FIBERGLASS, FLOWERS AND LEAVES