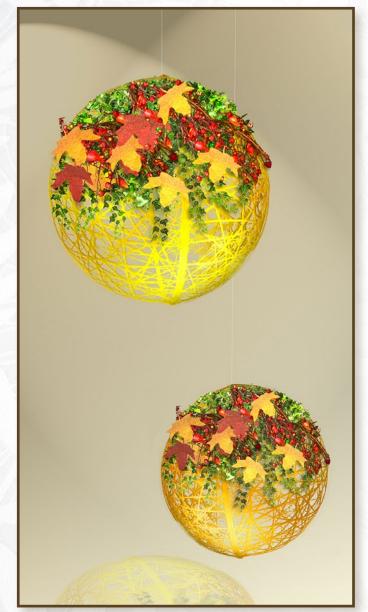

#### N 000 012 Fiberglass seating

Dimensions: 150 x 155 cm materials: fiberglass, artificial flowers and leaves, textile

N 000 013 LIGHTING SPHERES WITH AUTUMN DECOR

Diameter: 200 cm materials: Aluminium, Plywood, artificial flowers and leaves, LED lighting