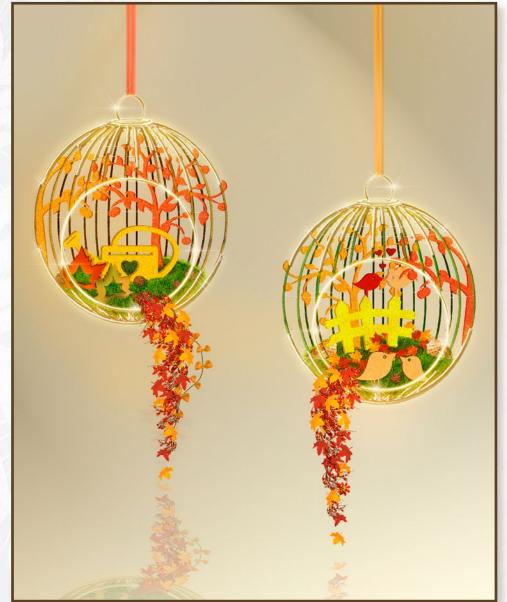

N 000 010 Hanging Circular Decoration

DIAMETER: 60 CM, 80 CM, 120 CM MATERIALS: FIBERGLASS, PLYWOOD

N 000 011 SEATING "AUTUMN RAIN"

dimensions: 200 x 350 cm materials: plywood, textile, fiberglass, artificial flowers and leaves