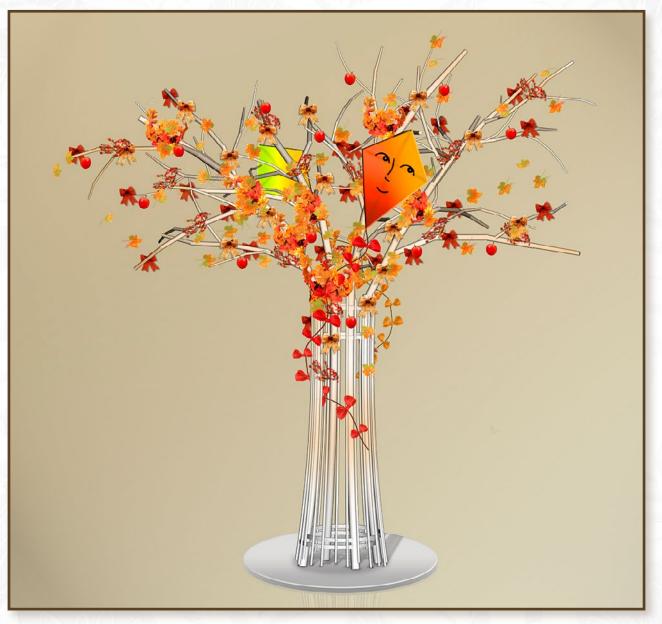

#### 420 00079 AUTUMN TREE WITH KITES

Dimensions: 400 x 500 cm materials: Aluminium, artificial leaves, plywood, print