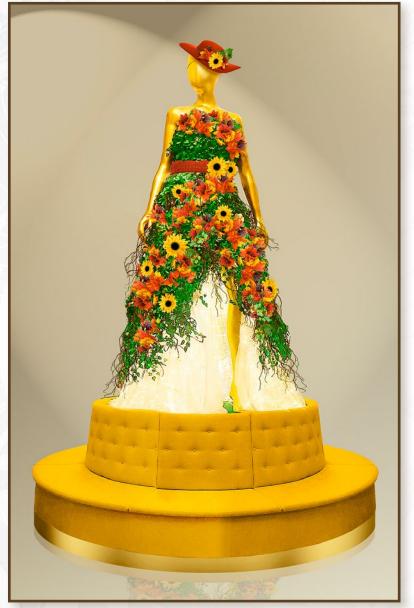

#### N 000 006 ALL YEAR ROUND DECORATED FIBERGLASS GATE

dimensions: 350 x 350 cm

MATERIALS: ALUMINIUM, FIBERGLASS, FLOWERS AND LEAVES

340 01007 Mannequin "Fashion"

Dimensions: 300 x 450 cm materials: Polystyrene, Textile, Plywood, Artificial Flowers, LED lighting