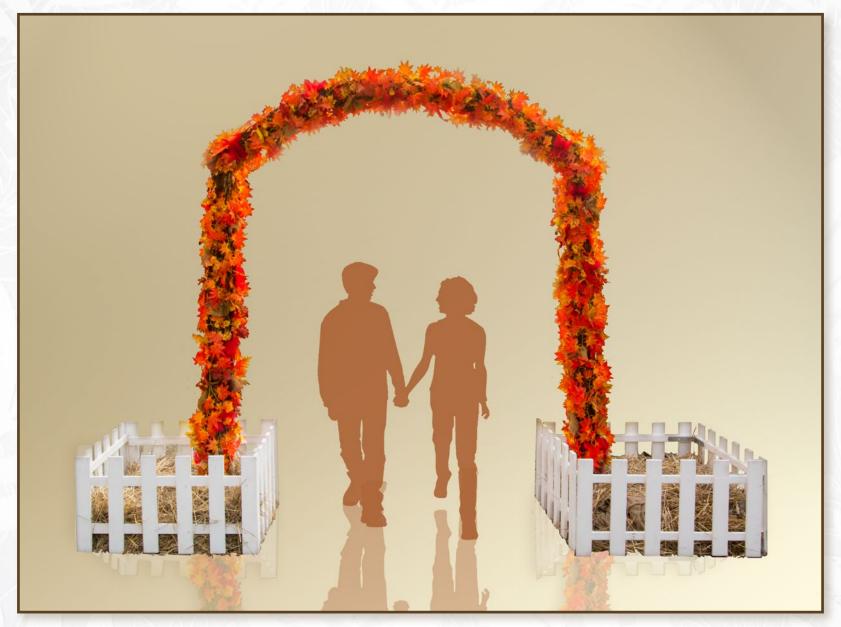

#### N 000 031 Autumn gate with leaves

Dimensions: 400 x 300 cm materials: artificial leaves, plywood, wood, textile

#### N 000 034 Autumn gate with leaves

Dimensions: 400 x 300 cm materials: artificial leaves, plywood, straw