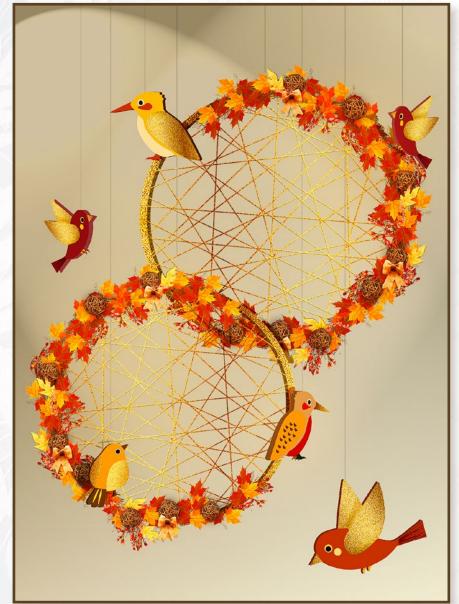

# N 000 008 FIBERGLASS AIR BALLOONS WITH SQUIRRELS

dimensions: 100 x 200 cm, 150 x 250 cm materials: fiberglass, artificial leaves, plyush, textile

N 000 009 Hanging arrangement with 2D birds

Diameter 100 cm materials: fiberglass, artificial leaves, plywood

N 000 010 Hanging Circular Decoration

DIAMETER: 60 CM, 80 CM, 120 CM MATERIALS: FIBERGLASS, PLYWOOD

N 000 011 SEATING "AUTUMN RAIN"

dimensions: 200 x 350 cm materials: plywood, textile, fiberglass, artificial flowers and leaves