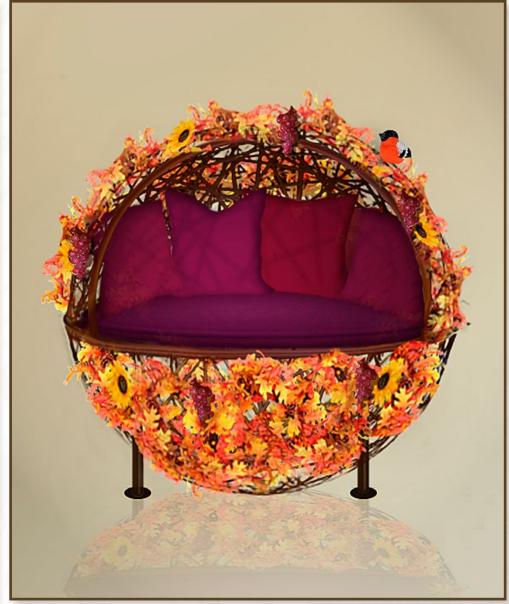

N 000 010 Hanging Circular Decoration

DIAMETER: 60 CM, 80 CM, 120 CM MATERIALS: FIBERGLASS, PLYWOOD

N 000 011 SEATING "AUTUMN RAIN"

dimensions: 200 x 350 cm materials: plywood, textile, fiberglass, artificial flowers and leaves

#### N 000 012 Fiberglass seating

Dimensions: 150 x 155 cm materials: fiberglass, artificial flowers and leaves, textile

N 000 013 LIGHTING SPHERES WITH AUTUMN DECOR

Diameter: 200 cm materials: Aluminium, Plywood, artificial flowers and leaves, LED lighting