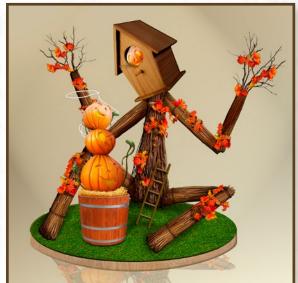

# AUTUMN DECORATIONS 2019

Autumn

INSPIRATION

AUTUMN DECORATIONS

Interior

Dimensions: Ø 232 x 400 cm materials: wood, branches, artif. leaves

N 000 002, N 000 003 "BIRD BOX BOY"

Dimensions: Ø 232 x 250 cm materials: wood, branches, artif. leaves

# N 000 026 Interactive play house "Bird box"

Dimensions: 250 x 100 x 200 cm materials: Plywood, Paint