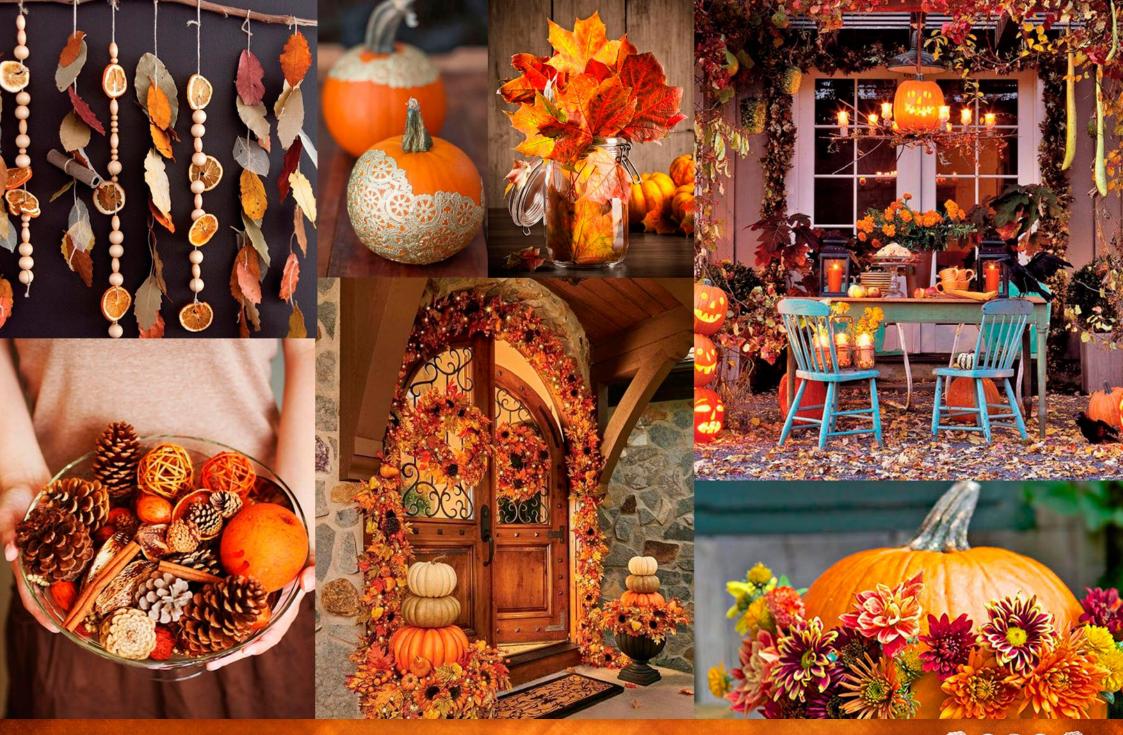

# AUTUMN DECORATIONS 2019

Autumn

INSPIRATION

AUTUMN DECORATIONS

Interior

Dimensions: Ø 232 x 400 cm materials: wood, branches, artif. leaves

N 000 002, N 000 003 "BIRD BOX BOY"

Dimensions: Ø 232 x 250 cm materials: wood, branches, artif. leaves

# LET US INSPIRE YOU