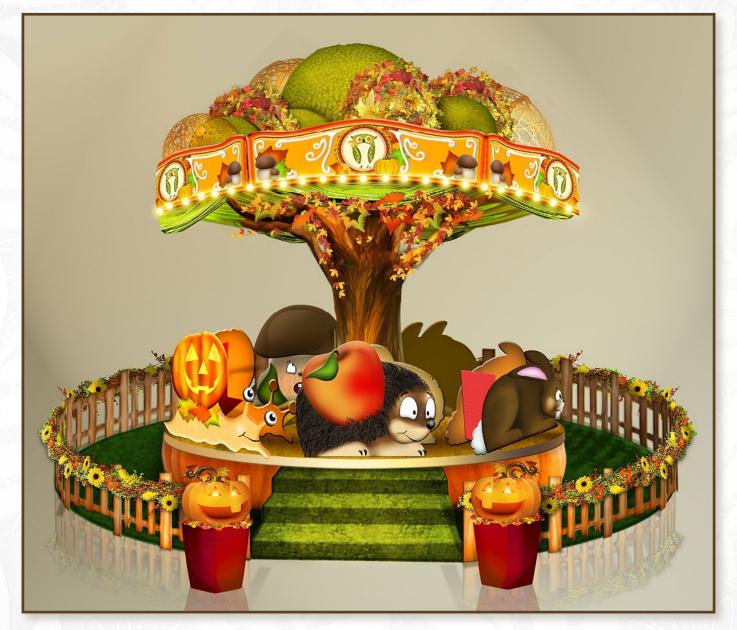

# N 000 027 Autumn Carousel

DIMENSIONS: Ø 500 x 420 cm

MATERIALS: PLYWOOD, PAINT, FIBERGLASS, TEXTILE, POLYSTYRENE, PUR, ARTIFICIAL LEAVES, LED LIGHTING