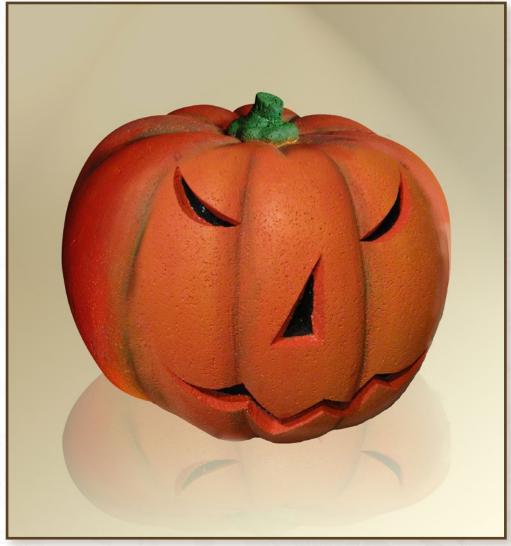

#### 340 00176 Pumpkin with face

DIMENSIONS: 100 X 70 CM MATERIALS: POLYSTYRENE, PUR, PAINT

430 00251 ARTIFICIAL APPLES

DIMENSIONS: 30 X 35 CM MATERIALS: POLYSTYRENE, PUR, PAINT 330 00123 WICKER BALL DIAMETER: 16 CM MATERIALS: RATTAN