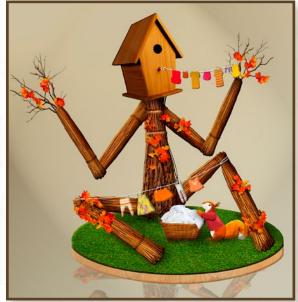

# AUTUMN DECORATIONS 2019

Autumn

INSPIRATION

AUTUMN DECORATIONS

Interior

Dimensions: Ø 232 x 400 cm materials: wood, branches, artif. leaves

N 000 002, N 000 003 "BIRD BOX BOY"

Dimensions: Ø 232 x 250 cm materials: wood, branches, artif. leaves

# N 000 026 Interactive play house "Bird box"

Dimensions: 250 x 100 x 200 cm materials: Plywood, Paint