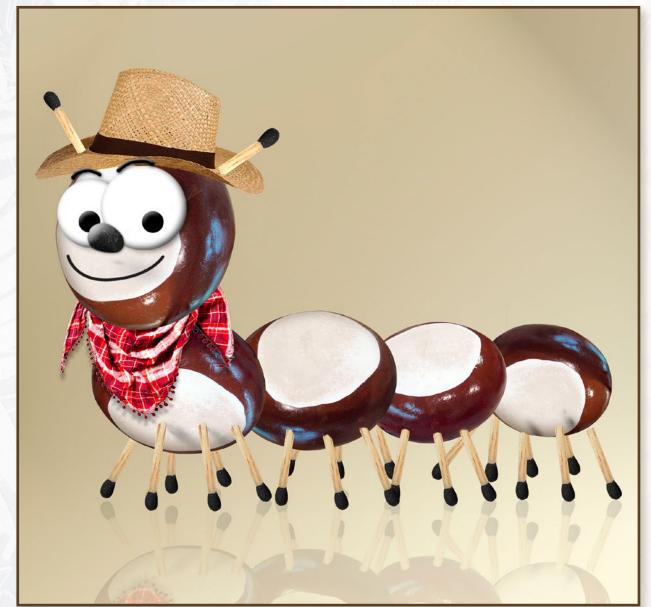

# 340 00937 3D CHESTNUT MAN

DIMENSIONS: 230 X 170 CM MATERIALS: POLYSTYRENE, PUR, PAINT, STRAW, TEXTILE