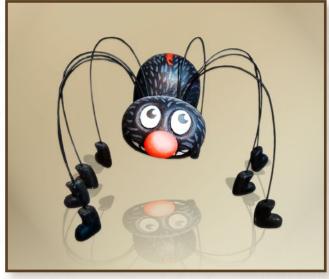

# N 000 024 CHILDREN'S CORNER "HALLOWEEN"

DIMENSIONS: 550 X 350 X 370 CM

MATERIALS: PLYWOOD, PRINT, POLYSTYRENE, PUR, PAINT, PLASTIC

340 00188 3D SPIDER

Dimensions: 150 x 120 cm materials: Polystyrene, pur, paint