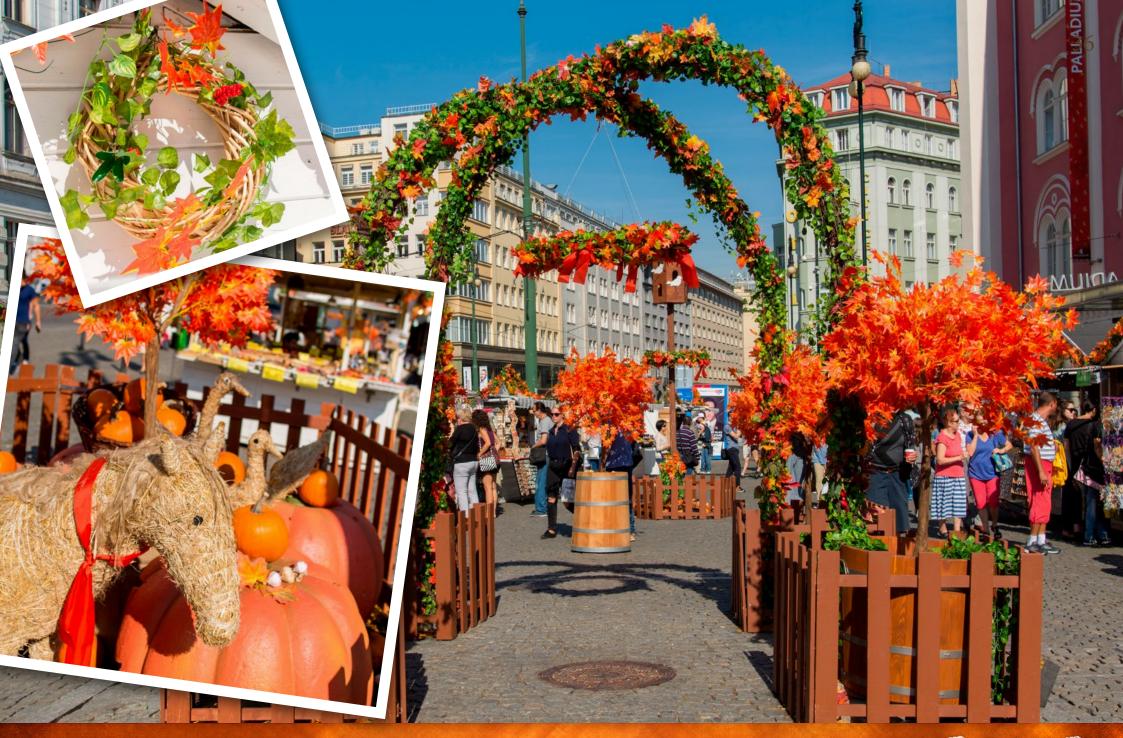

#### N 000 031 Autumn gate with leaves

Dimensions: 400 x 300 cm materials: artificial leaves, plywood, wood, textile

#### N 000 034 Autumn gate with leaves

Dimensions: 400 x 300 cm materials: artificial leaves, plywood, straw

#### N 000 035 Wicker Garland with autumn leaves

Lengh: 300 cm materials: artificial leaves and branches