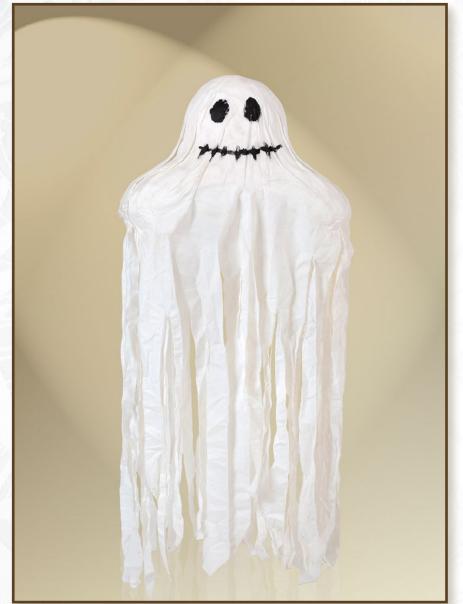

N 000 025 AUTUMN BENCH

DIMENSIONS: 200 X 300 CM

MATERIALS: PLYWOOD, TEXTILE, PVC, ARTIFICIAL LEAVES, POLYSTYRENE, PUR, PAINT

340 00174 DECORATIVE GHOST

DIMENSIONS: 55 X 120 CM MATERIALS: TEXTILE, PAINT

340 00175 DECORATIVE GHOST