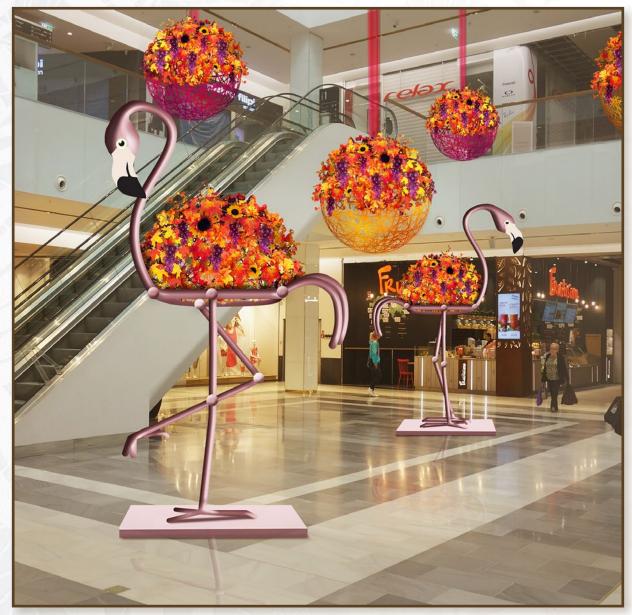

#### N 000 004 Flower flamingo

DIMENSIONS: 200 X 400 CM MATERIALS: ALUMINIUM, FIBERGLASS, FLOWERS AND LEAVES

FLORAL ARRANGEMENT CAN BE CHANGED DURING THE YEAR ACCORDING TO SEASON.

IT IS ALSO POSSIBLE TO USE LIVE PLANTS IN A POT.