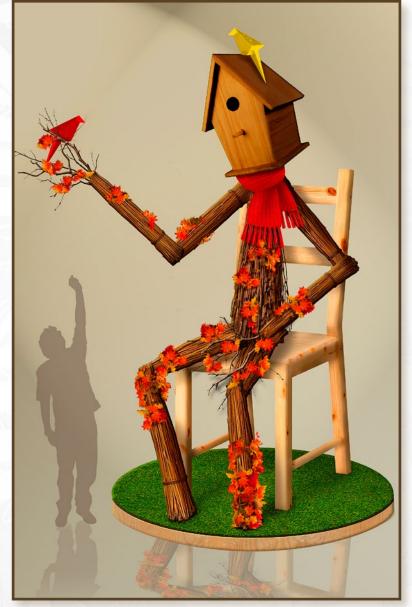

# AUTUMN DECORATIONS 2019

Autumn

INSPIRATION

AUTUMN DECORATIONS

Interior

Dimensions: Ø 232 x 400 cm materials: wood, branches, artif. leaves

N 000 002, N 000 003 "BIRD BOX BOY"

Dimensions: Ø 232 x 250 cm materials: wood, branches, artif. leaves

# N 000 026 Interactive play house "Bird box"

Dimensions: 250 x 100 x 200 cm materials: Plywood, Paint