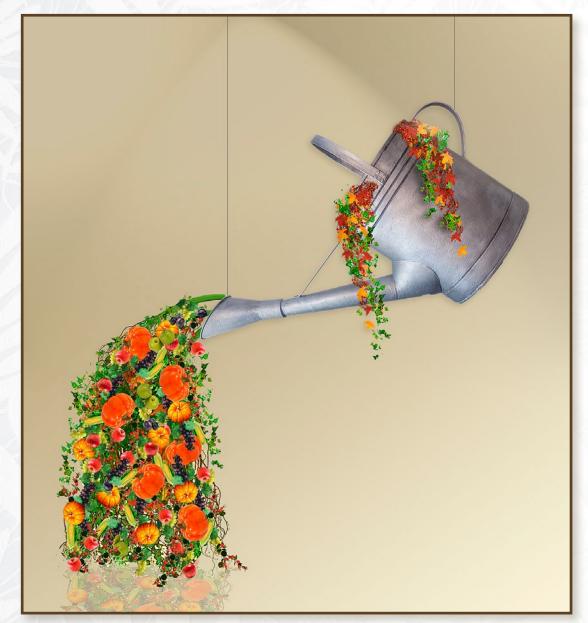

DIMENSIONS: 100 X 220 CM MATERIALS: PVC, ARTIFICIAL LEAVES

Dimensions: 400 x 500 cm materials: Polystyrene, pur, paint, artificial leaves, fruits, vegetables

340 00361 DECORATIVE WATERING POT

dimensions: 200 x 150 cm materials: polystyrene, pur, paint