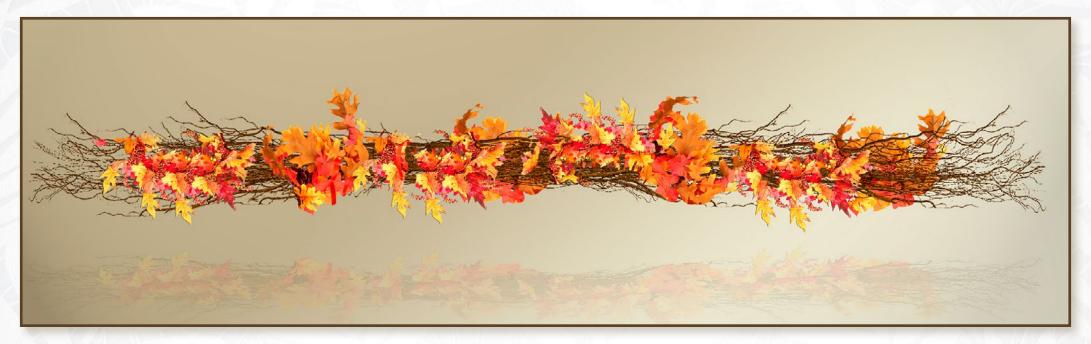

#### N 000 035 Wicker Garland with autumn leaves

Lengh: 300 cm materials: artificial leaves and branches