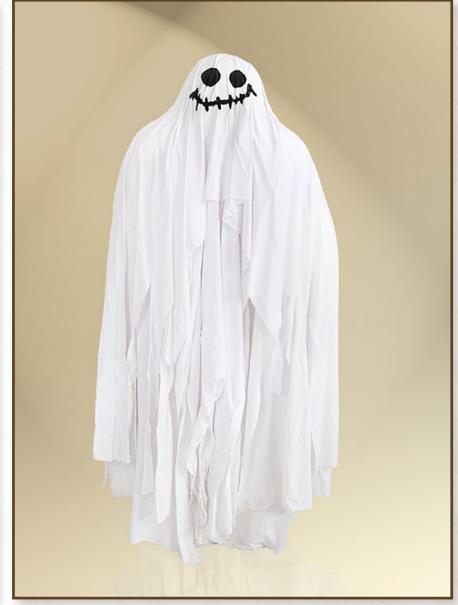

N 000 025 AUTUMN BENCH

DIMENSIONS: 200 X 300 CM

MATERIALS: PLYWOOD, TEXTILE, PVC, ARTIFICIAL LEAVES, POLYSTYRENE, PUR, PAINT

340 00174 DECORATIVE GHOST

DIMENSIONS: 55 X 120 CM MATERIALS: TEXTILE, PAINT

340 00175 DECORATIVE GHOST

DIMENSIONS: 90 X 200 CM MATERIALS: TEXTILE, PAINT

Children's corners
and
photopoints