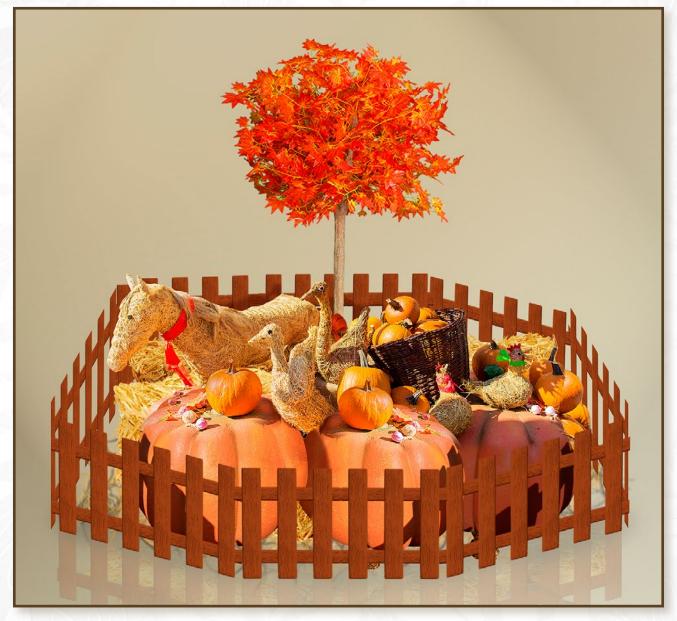

#### N 000 032 3D SCENE WITH STRAW ANIMALS

DIMENSIONS: 350 X 280 CM

MATERIALS: ARTIFICIAL LEAVES, PLYWOOD, STRAW, POLYSTYRENE, PUR, PAINT

330 00102 AUTUMN WREATH

DIAMETER: 80 CM MATERIALS: ARTIFICIAL LEAVES