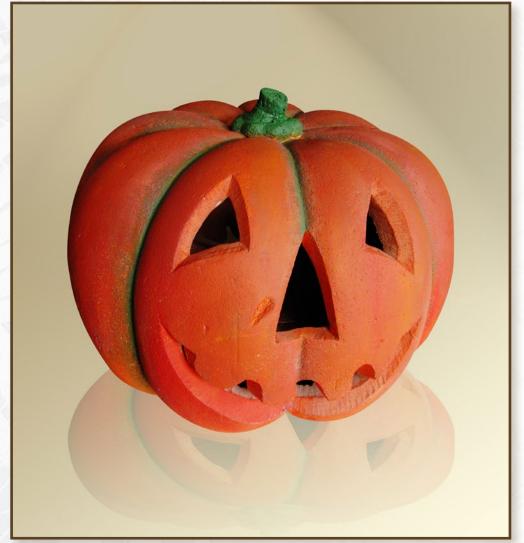

#### 340 00256 Wheelbarrow

DIMENSIONS: 200 X 120 CM MATERIALS: METAL, WOOD

340 00003 Pumpkin with face

DIMENSIONS: 90 X 70 CM MATERIALS: POLYSTYRENE, PUR, PAINT