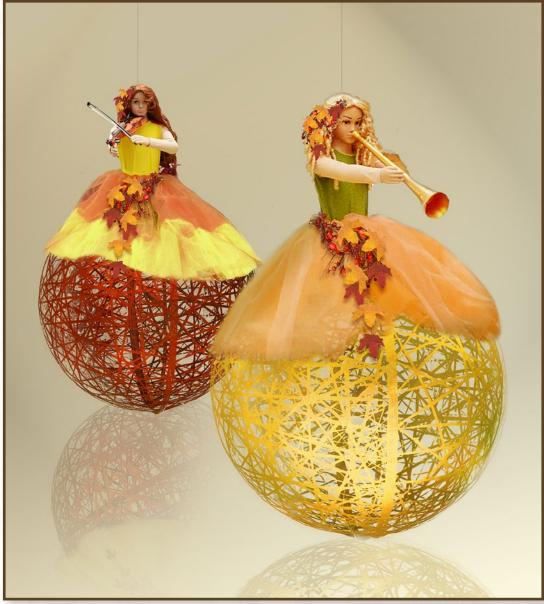

height: 180 cm, 230 cm materials: fiberglass, artificial leaves, textile

330 00357 Umbrella "Autumn rain"

height: 200 cm materials: Aluminium, textile, artificial leaves, cones

340 00121, 340 00949 MANNEQUINS "FASHION"