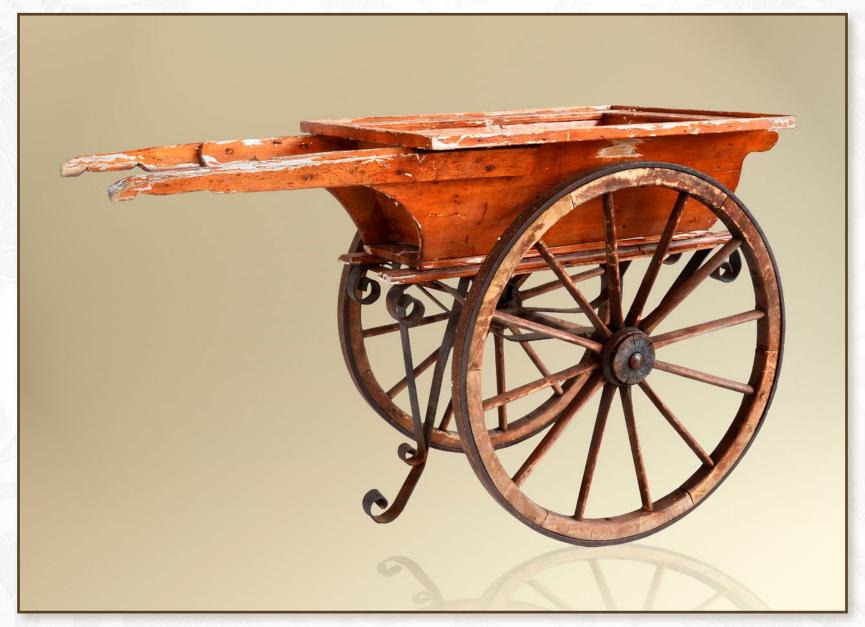

#### 340 00256 Wheelbarrow

DIMENSIONS: 200 X 120 CM MATERIALS: METAL, WOOD

340 00003 Pumpkin with face

DIMENSIONS: 90 X 70 CM MATERIALS: POLYSTYRENE, PUR, PAINT