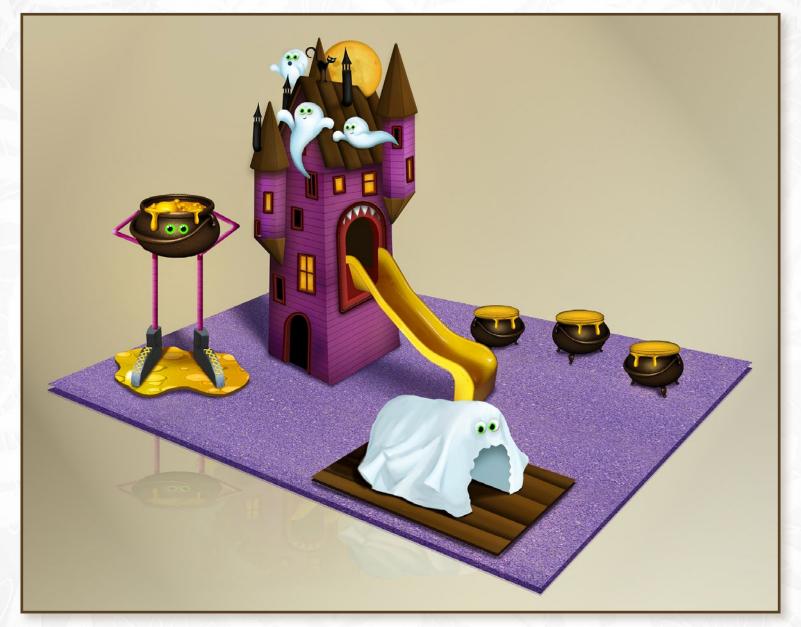

# N 000 024 CHILDREN'S CORNER "HALLOWEEN"

DIMENSIONS: 550 X 350 X 370 CM

MATERIALS: PLYWOOD, PRINT, POLYSTYRENE, PUR, PAINT, PLASTIC

340 00188 3D SPIDER

Dimensions: 150 x 120 cm materials: Polystyrene, pur, paint