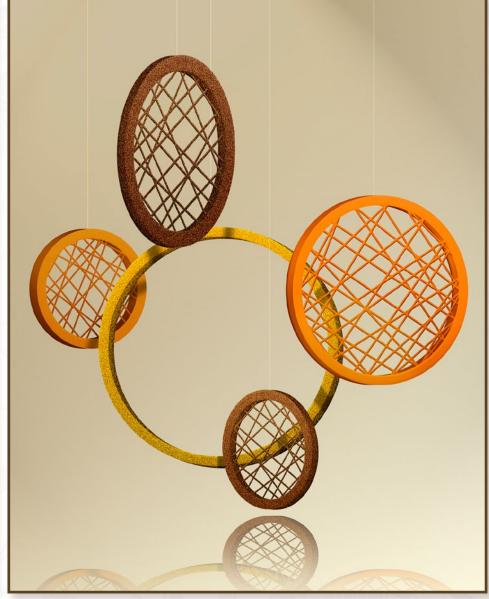

N 000 010 Hanging Circular Decoration

DIAMETER: 60 CM, 80 CM, 120 CM MATERIALS: FIBERGLASS, PLYWOOD

N 000 011 SEATING "AUTUMN RAIN"

dimensions: 200 x 350 cm materials: plywood, textile, fiberglass, artificial flowers and leaves