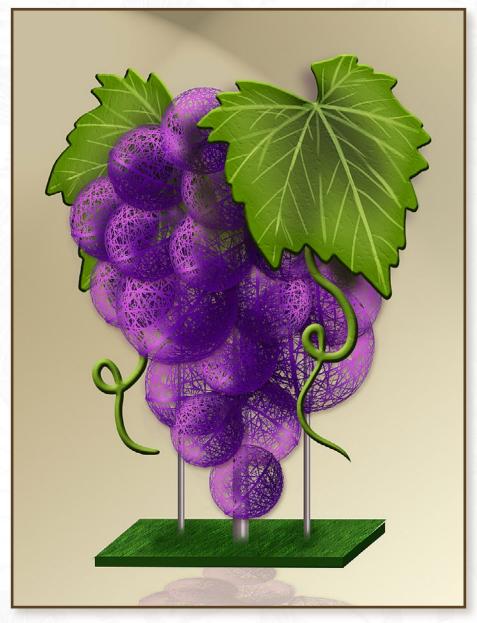

#### N 000 036 FIBERGLASS GRAPES

DIMENSIONS: 220 X 400 CM

MATERIALS: FIBERGLASS, ALUMINIUM, PLYWOOD