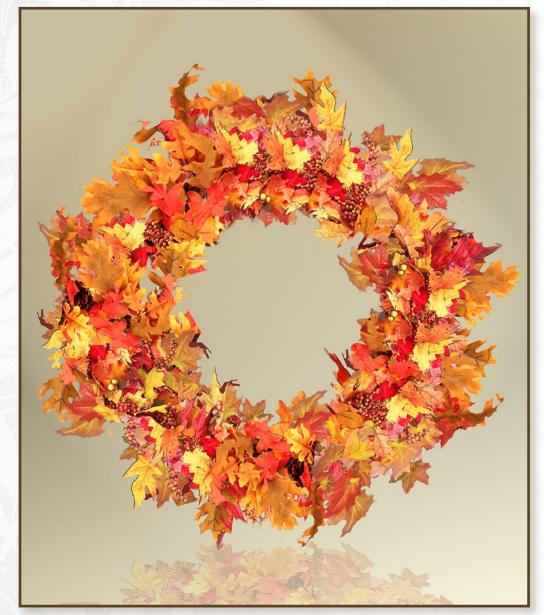

#### N 000 032 3D SCENE WITH STRAW ANIMALS

DIMENSIONS: 350 X 280 CM

MATERIALS: ARTIFICIAL LEAVES, PLYWOOD, STRAW, POLYSTYRENE, PUR, PAINT

330 00102 AUTUMN WREATH

DIAMETER: 80 CM MATERIALS: ARTIFICIAL LEAVES