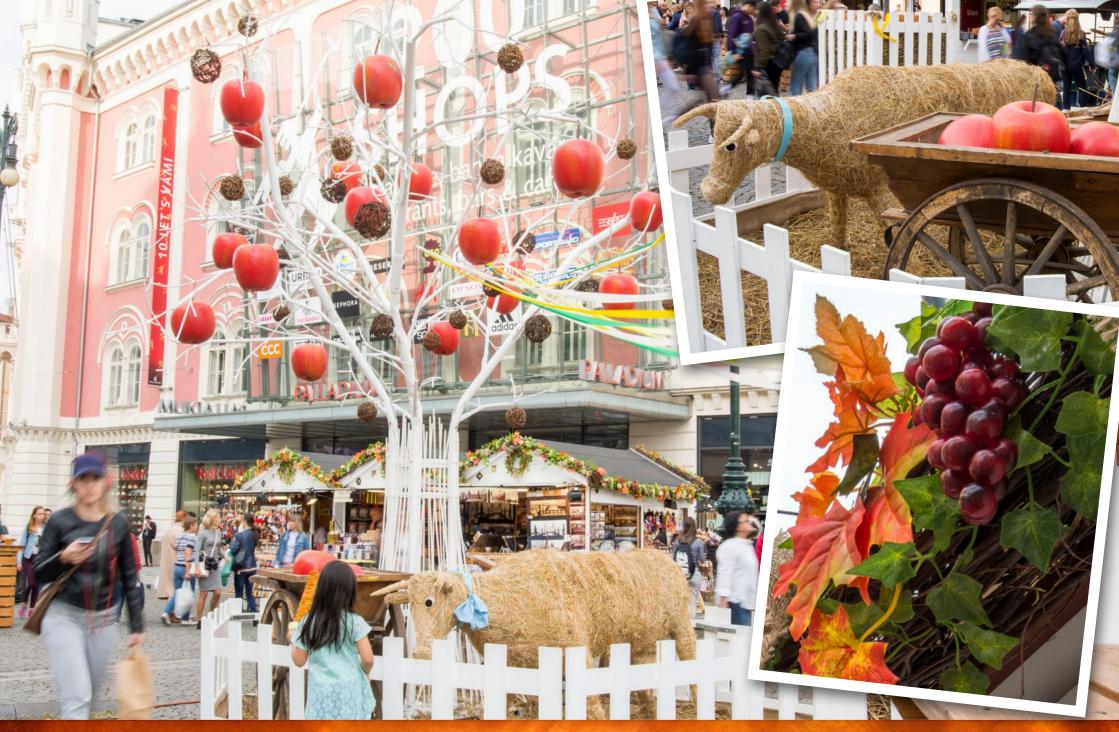

#### N 000 036 FIBERGLASS GRAPES

DIMENSIONS: 220 X 400 CM

MATERIALS: FIBERGLASS, ALUMINIUM, PLYWOOD