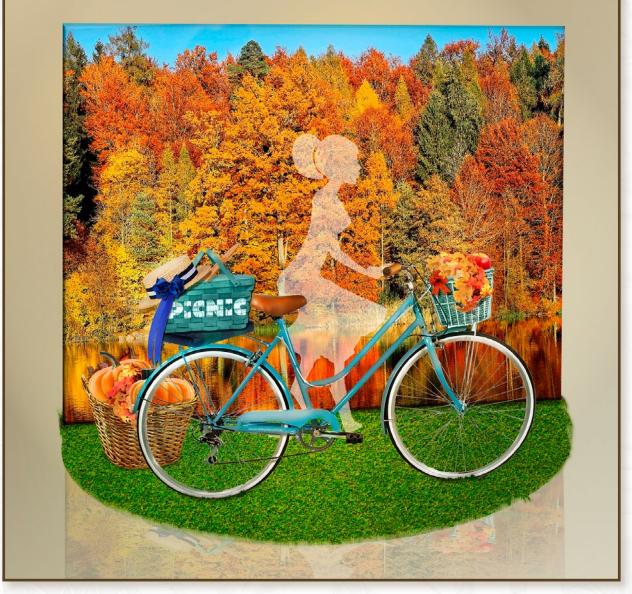

N 000 010 Hanging Circular Decoration

DIAMETER: 60 CM, 80 CM, 120 CM MATERIALS: FIBERGLASS, PLYWOOD

N 000 011 SEATING "AUTUMN RAIN"

dimensions: 200 x 350 cm materials: plywood, textile, fiberglass, artificial flowers and leaves