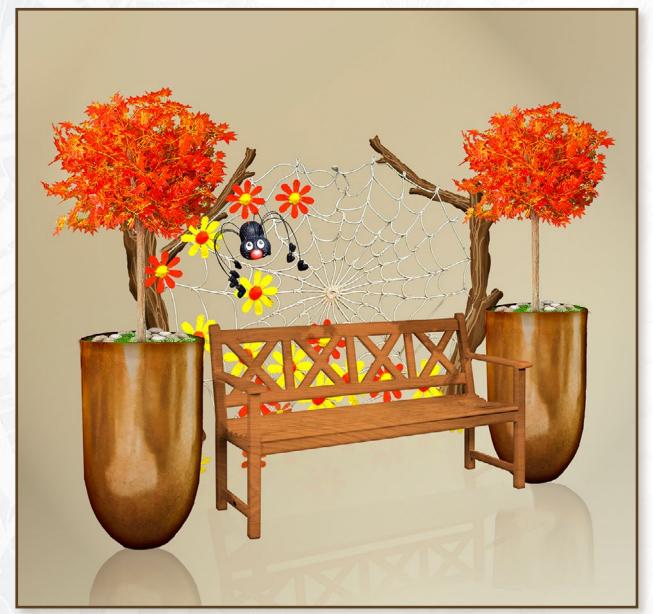

N 000 025 AUTUMN BENCH

DIMENSIONS: 200 X 300 CM

MATERIALS: PLYWOOD, TEXTILE, PVC, ARTIFICIAL LEAVES, POLYSTYRENE, PUR, PAINT

340 00174 DECORATIVE GHOST

DIMENSIONS: 55 X 120 CM MATERIALS: TEXTILE, PAINT

340 00175 DECORATIVE GHOST