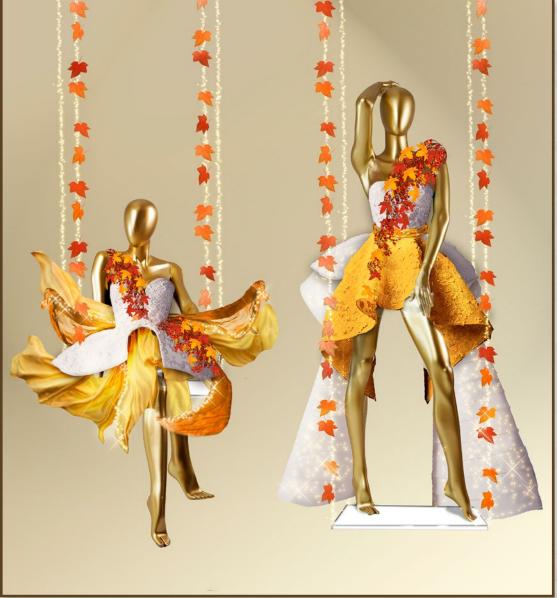

#### N 000 006 ALL YEAR ROUND DECORATED FIBERGLASS GATE

dimensions: 350 x 350 cm

MATERIALS: ALUMINIUM, FIBERGLASS, FLOWERS AND LEAVES

340 01007 Mannequin "Fashion"

Dimensions: 300 x 450 cm materials: Polystyrene, Textile, Plywood, Artificial Flowers, LED lighting

height: 130 cm, 180 cm materials: polystyrene, textile, artificial leaves, LED lighting

DIMENSIONS: 232 X 350 CM
MATERIALS: PLYWOOD, PRINT, PLASTIC, ARTIFICIAL LEAVES