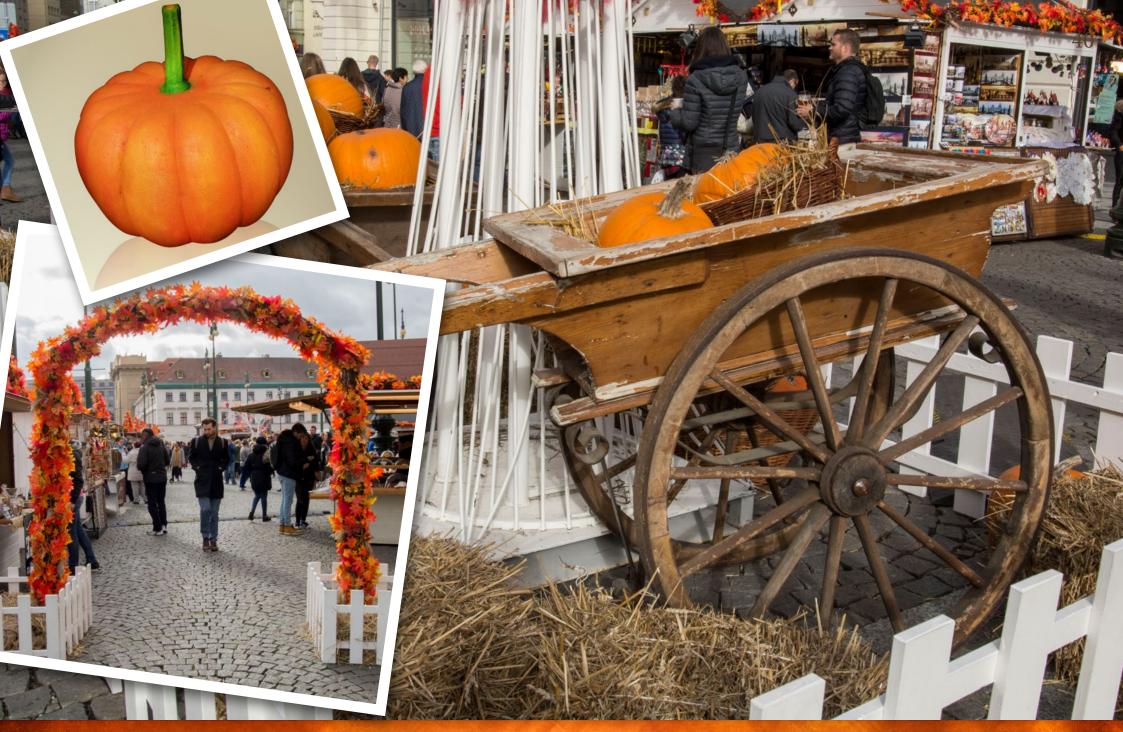

#### 340 00256 Wheelbarrow

DIMENSIONS: 200 X 120 CM MATERIALS: METAL, WOOD

340 00003 Pumpkin with face

DIMENSIONS: 90 X 70 CM MATERIALS: POLYSTYRENE, PUR, PAINT

#### 340 00176 Pumpkin with face

DIMENSIONS: 100 X 70 CM MATERIALS: POLYSTYRENE, PUR, PAINT

430 00251 ARTIFICIAL APPLES

DIMENSIONS: 30 X 35 CM MATERIALS: POLYSTYRENE, PUR, PAINT 330 00123 WICKER BALL DIAMETER: 16 CM MATERIALS: RATTAN