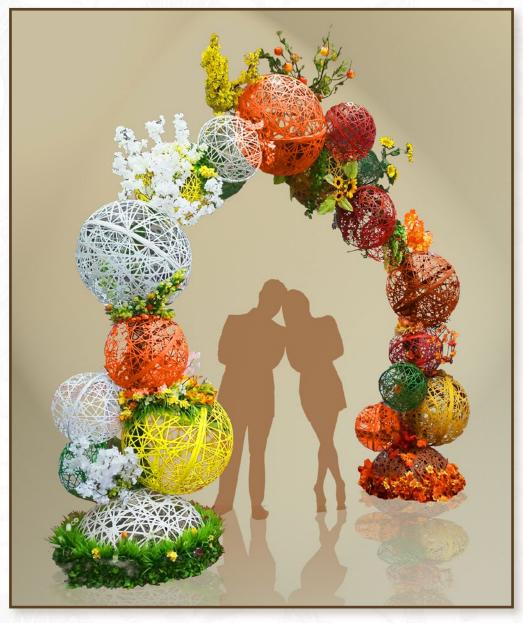

#### N 000 006 ALL YEAR ROUND DECORATED FIBERGLASS GATE

dimensions: 350 x 350 cm

MATERIALS: ALUMINIUM, FIBERGLASS, FLOWERS AND LEAVES

340 01007 Mannequin "Fashion"

Dimensions: 300 x 450 cm materials: Polystyrene, Textile, Plywood, Artificial Flowers, LED lighting