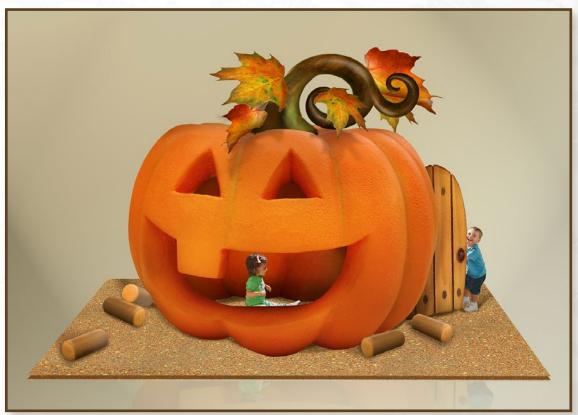

N 000 023 Children's Corner "Smiling Pumpkin"

dimensions: 650 x 350 x 380 cm materials: polystyrene, pur, paint, artificial leaves, soft foam