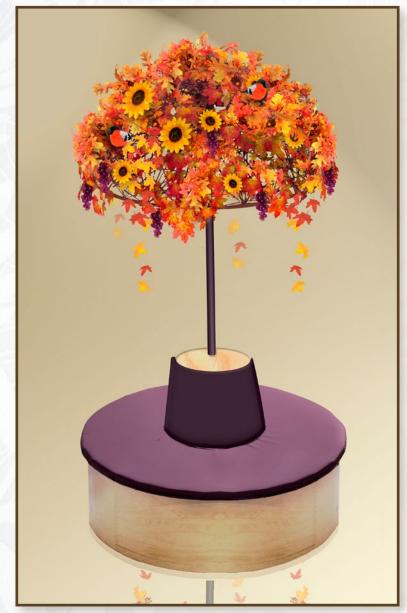

N 000 014 Lighting fiberglass spheres with textile

diameter:: 70 cm, 120 cm materials: fiberglass, textile, LED lighting

DIMENSIONS: 100 X 220 CM MATERIALS: PVC, ARTIFICIAL LEAVES

N 000 016 Maple tree in Cubico Pot

DIMENSIONS: 100 X 220 CM MATERIALS: PVC, ARTIFICIAL LEAVES

Dimensions: 400 x 500 cm materials: Polystyrene, pur, paint, artificial leaves, fruits, vegetables

340 00361 DECORATIVE WATERING POT

dimensions: 200 x 150 cm materials: polystyrene, pur, paint