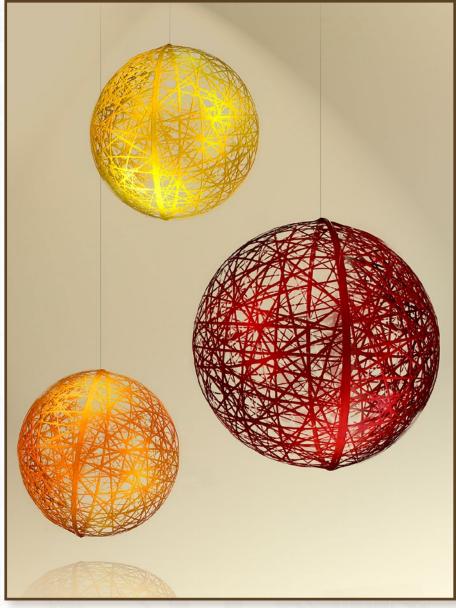

330 00256, 330 00239 COLOURFUL FIBERGLASS SPHERES

DIAMETER: 50 CM, 100 CM MATERIAL: FIBERGLASS

330 00306 AUTUMN FIBERGLASS SPHERES

DIAMETER: 100 CM MATERIALS: FIBERGLASS, ARTIFICIAL LEAVES

333 00852 FIBERGLASS SPHERES WITH FAIRIES