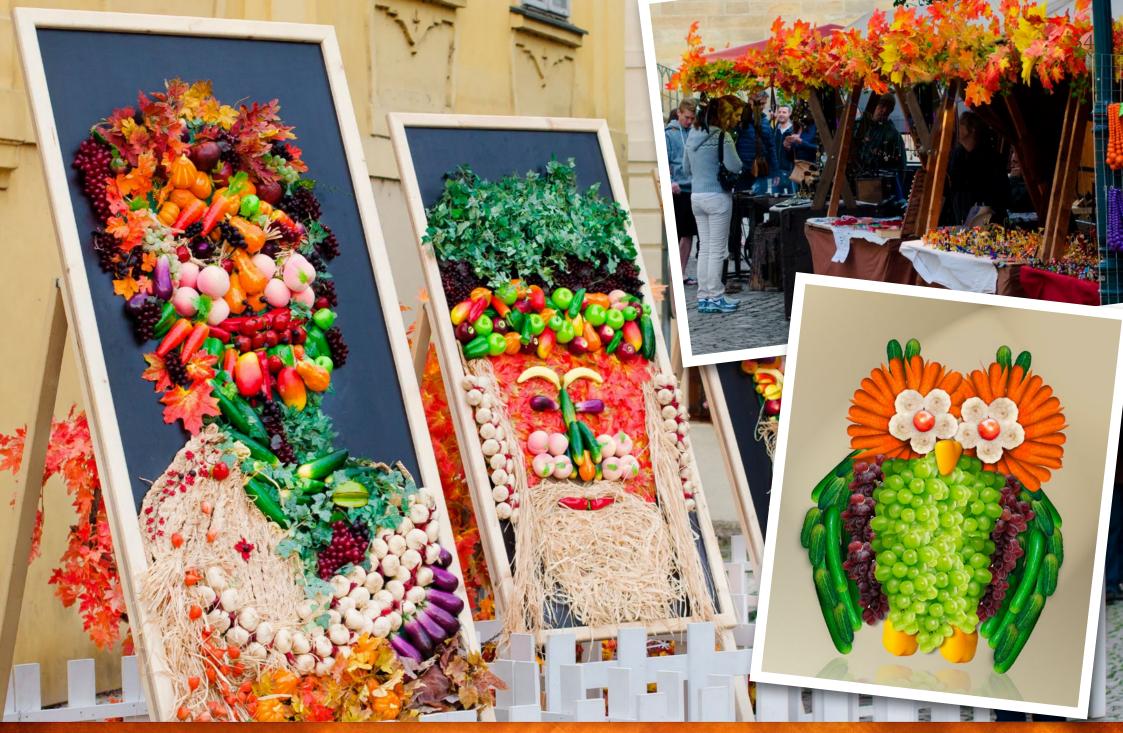

#### 330 00854 PAINTINGS FROM VEGETABLES

dimensions: 100 x 200 cm materials: plywood, artificial vegetables and leaves