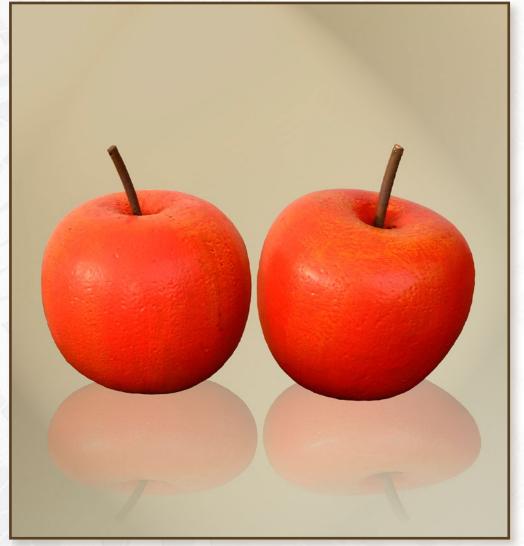

#### 340 00176 Pumpkin with face

DIMENSIONS: 100 X 70 CM MATERIALS: POLYSTYRENE, PUR, PAINT

430 00251 ARTIFICIAL APPLES

DIMENSIONS: 30 X 35 CM MATERIALS: POLYSTYRENE, PUR, PAINT 330 00123 WICKER BALL DIAMETER: 16 CM MATERIALS: RATTAN