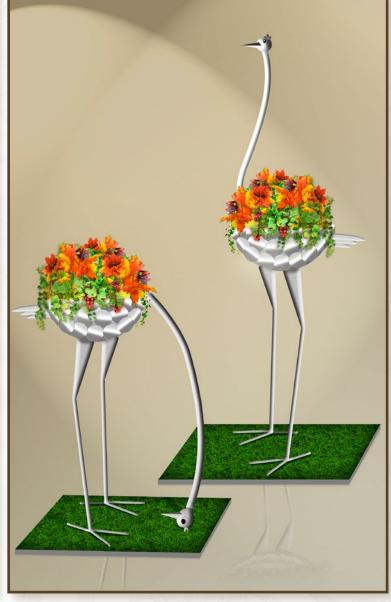

#### N 000 005 Flower Ostrich

DIMENSIONS: 270 X 600 CM, 230 X 350 CM MATERIALS: ALUMINIUM, FIBERGLASS, FLOWERS AND LEAVES