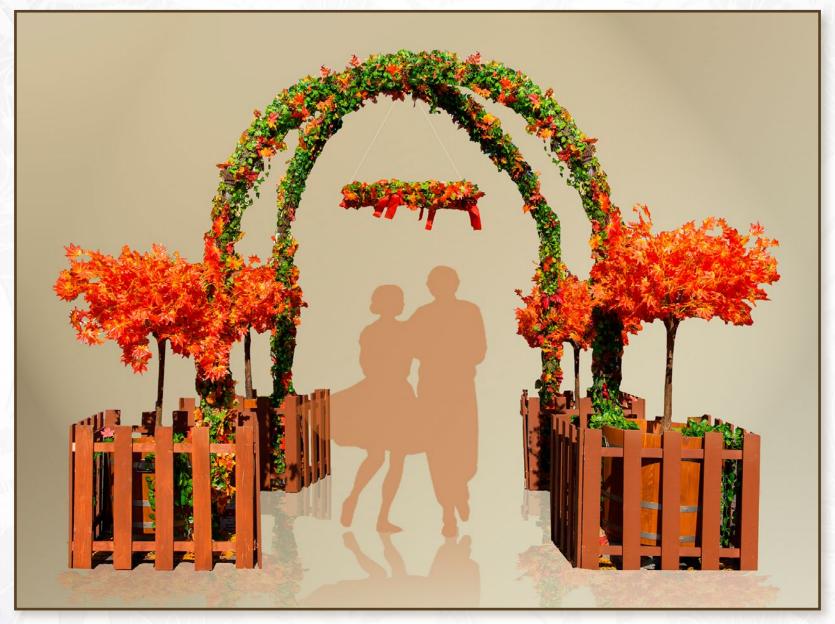

#### N 000 031 Autumn gate with leaves

Dimensions: 400 x 300 cm materials: artificial leaves, plywood, wood, textile

#### N 000 034 Autumn gate with leaves

Dimensions: 400 x 300 cm materials: artificial leaves, plywood, straw