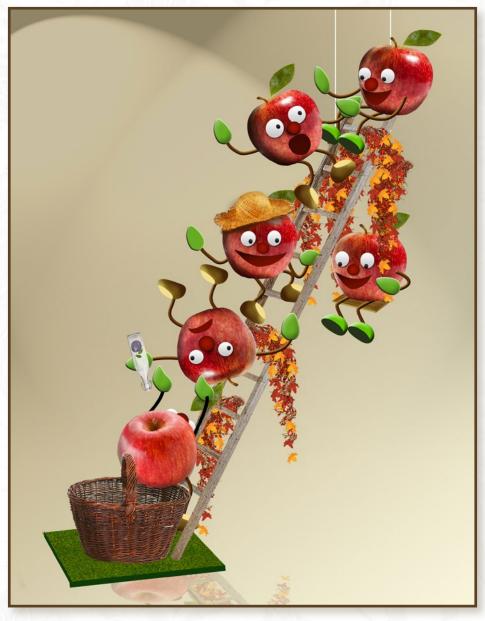

#### N 000 021 Photopoint with apples

Dimensions: 150 x 250 cm materials: Polystyrene, pur, paint, artificial leaves, wood, straw

Halloween

DIMENSIONS: 120 X 190 CM

MATERIALS: POLYSTYRENE, PUR, PAINT, ARTIFICIAL LEAVES, WOOD, STRAW, TEXTILE