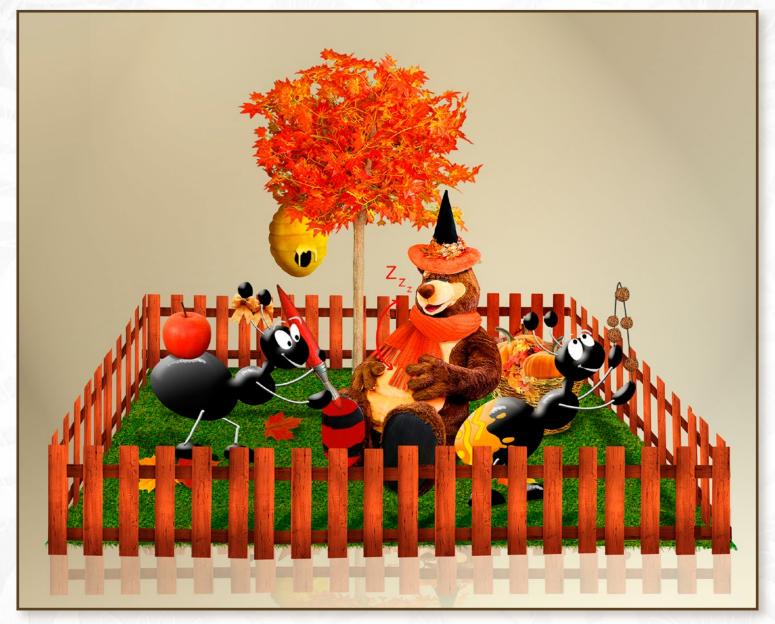

#### N 000 028 3D SCENE WITH BEAR

Dimensions: 360 x 250 x 220 cm (fence included)
materials: Plywood, Textile, Plush, Polystyrene, Pur, Paint, Artificial leaves