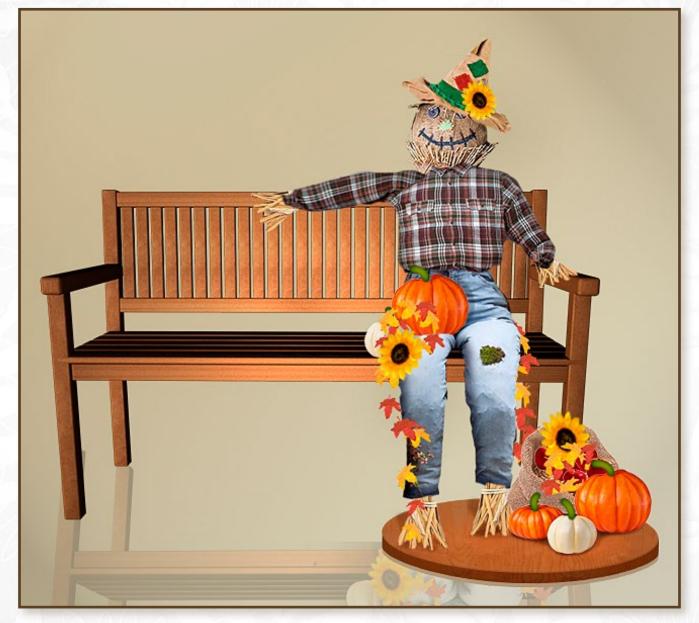

#### N 000 030 AUTUMN BENCH WITH BOGLE

DIMENSIONS: 230 X 160 CM

MATERIALS: PLYWOOD, TEXTILE, STRAW, ARTIFICIAL FLOWERS AND LEAVES, POLYSTYRENE, PUR, PAINT

Exterior