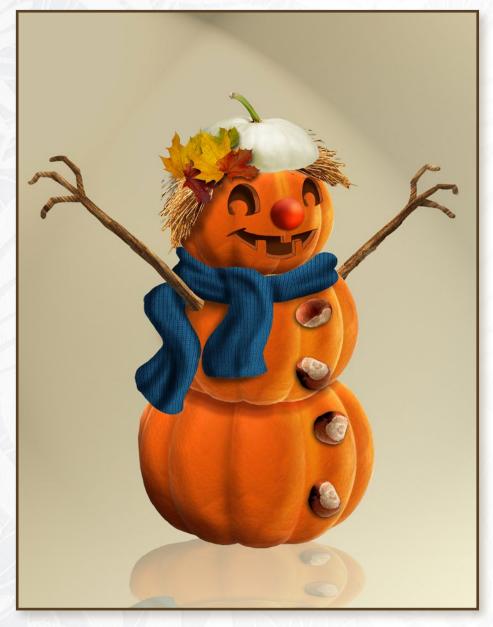

# 340 00937 3D CHESTNUT MAN

DIMENSIONS: 230 X 170 CM MATERIALS: POLYSTYRENE, PUR, PAINT, STRAW, TEXTILE