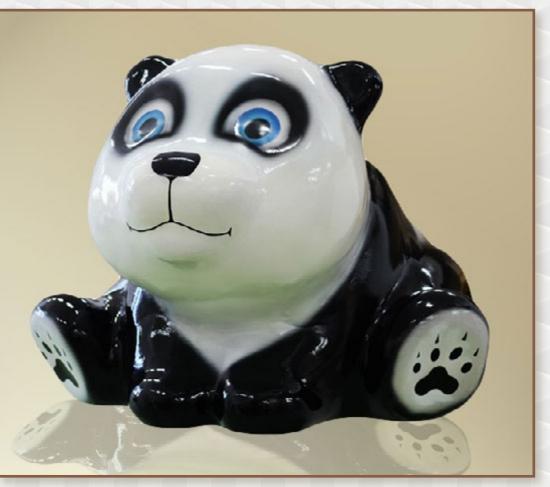

ANIMALS

**LION 02** DIAMETER 990 X 790 X 1790 MM

**MONKEY** DIAMETER 600 X 1000 X 2200 MM

**TURTLE** DIAMETER 650 X 900 X 1100 MM

ANIMALS

**PANDA** DIAMETER 1000 X 1400 X 1700 MM

**SNAKE** DIAMETER 1100 X 1300 X 1800 MM