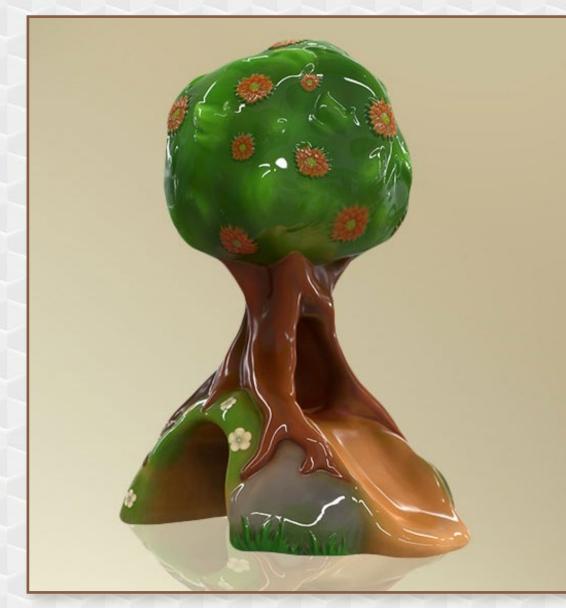

## ACCESSORIES - SAE

**BOAT** DIAMETER 1900 X 900 X 1250 MM

**BARREL** DIAMETER 500 X 950 X 1050 MM **CHEST** DIAMETER 810 X 950 X 730 MM

ACCESSORIES - SAE

**ACORN** DIAMETER 700 X 800 X 600 MM

TREE WITH SLIDE DIAMETER 2840 X 1920 X 1600 MM