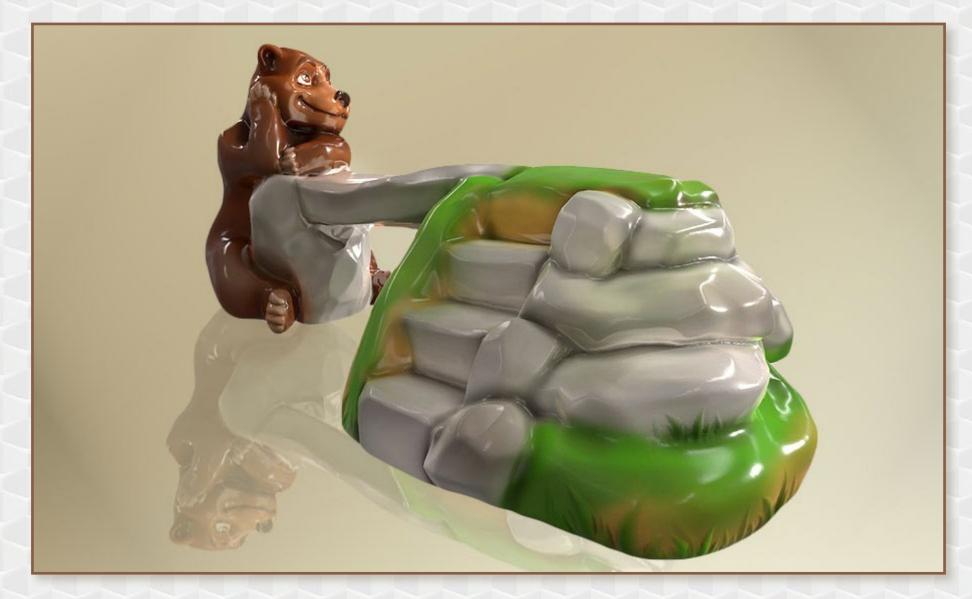

## **STANDARD PRODUCTS**

HIPPO DIAMETER 1300 X 2300 X 700 MM

CROCODILE DIAMETER 800 X 1300 X 3250 MM

**FISH** DIAMETER 900 X 2400 X 1850 MM

**BEAR WITH STAIRS** DIAMETER 3000 X 1900 X 1300 MM

**LION 01** DIAMETER 1600 X 900 X 1000 MM