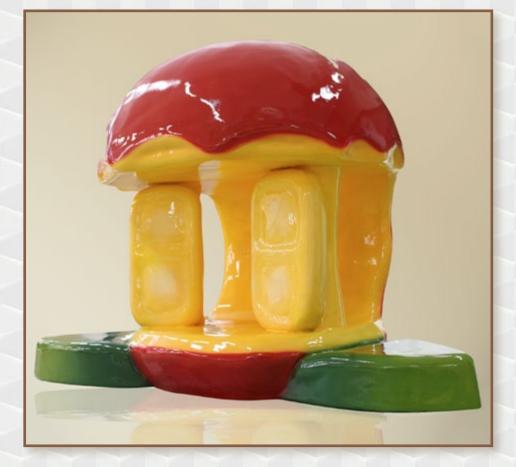

#### NEW DESIGN - MELTING OBJECTS

NEW DESIGN - MELTING OBJECTS

0

EVIDE

SEATING "ICE CREAM" HEIGHT 150, 180 CM

ROCHER

SEATING "CHOCOLATE" DIMENSIONS 250 X 90 X 150 CM