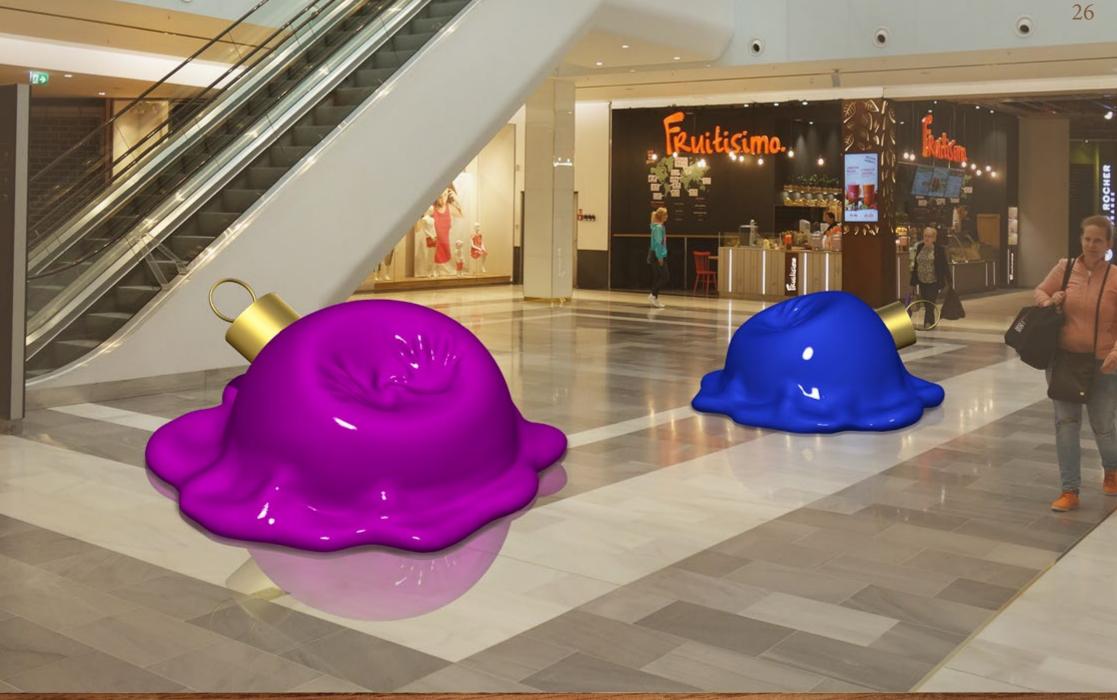

NEW DESIGN - ANIMALS

**Photopoint "Cute donuts"** Diameter 180 cm Different color options

NEW DESIGN - MELTING OBJECTS

SEATING "MELTING BAUBLES" DIAMETER 250 CM