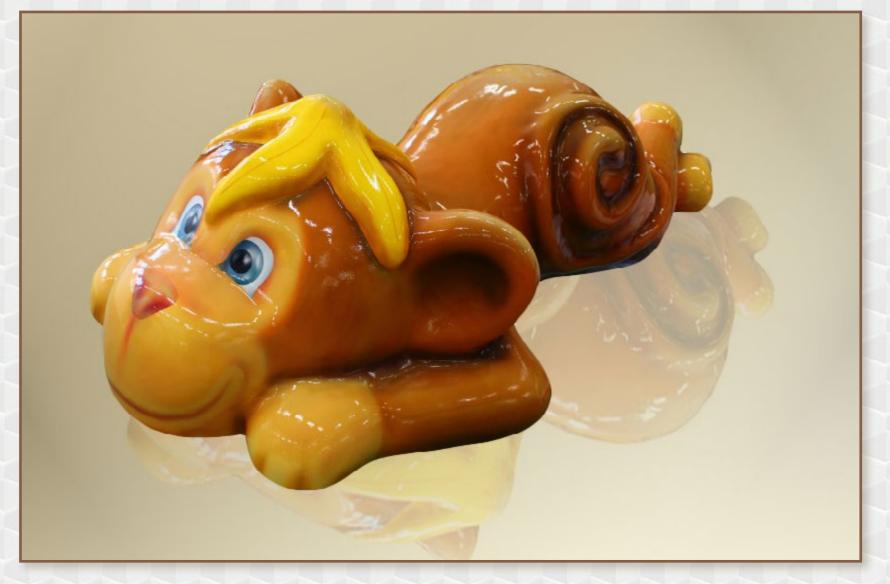

ANIMALS

**LION 02** DIAMETER 990 X 790 X 1790 MM

**MONKEY** DIAMETER 600 X 1000 X 2200 MM

**TURTLE** DIAMETER 650 X 900 X 1100 MM

ANIMALS

**PANDA** DIAMETER 1000 X 1400 X 1700 MM

**SNAKE** DIAMETER 1100 X 1300 X 1800 MM