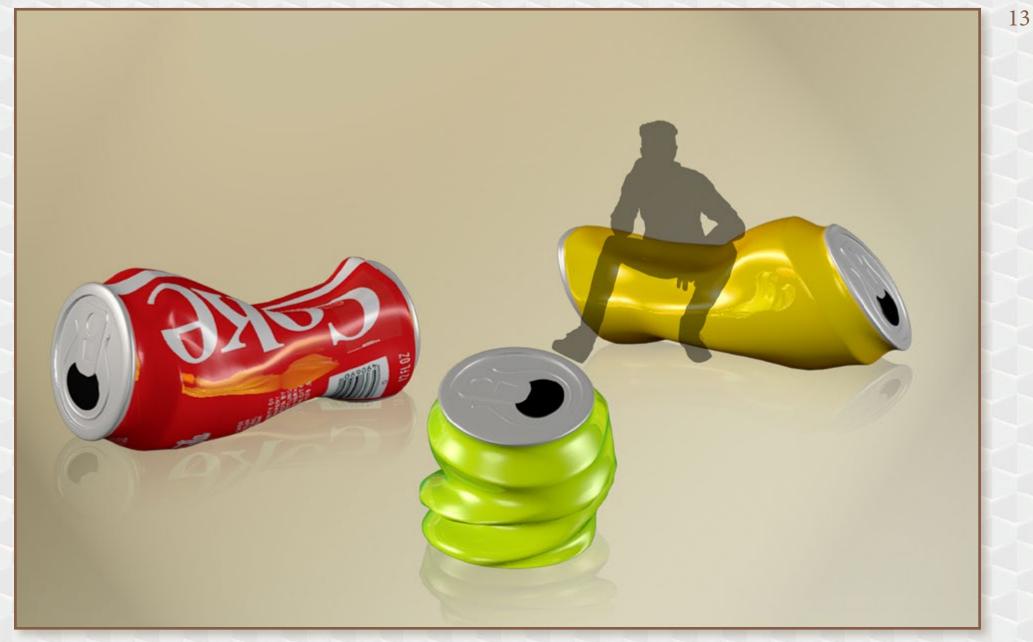

PHOTOPOINT WITH PENCILS DIMENSIONS 330 X 270 X 120 CM

CHILDREN'S CORNER WITH PENCILS DIAMETER 520 CM

Seating "Cans" dimensions 180 x 70, 70 x 170 cm

**Seating "Lips"** dimensions 190 x 140 x 120 cm

BALLOON ANIMALS VARIOUS SIZES