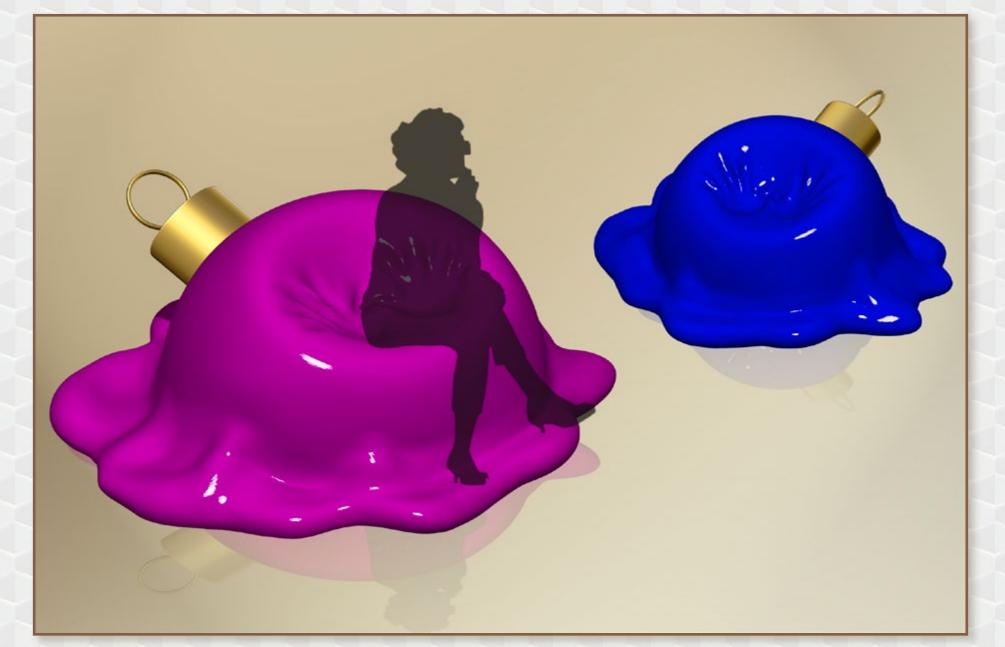

NEW DESIGN - ANIMALS

**Photopoint "Cute donuts"** Diameter 180 cm Different color options

NEW DESIGN - MELTING OBJECTS

SEATING "MELTING BAUBLES" DIAMETER 250 CM