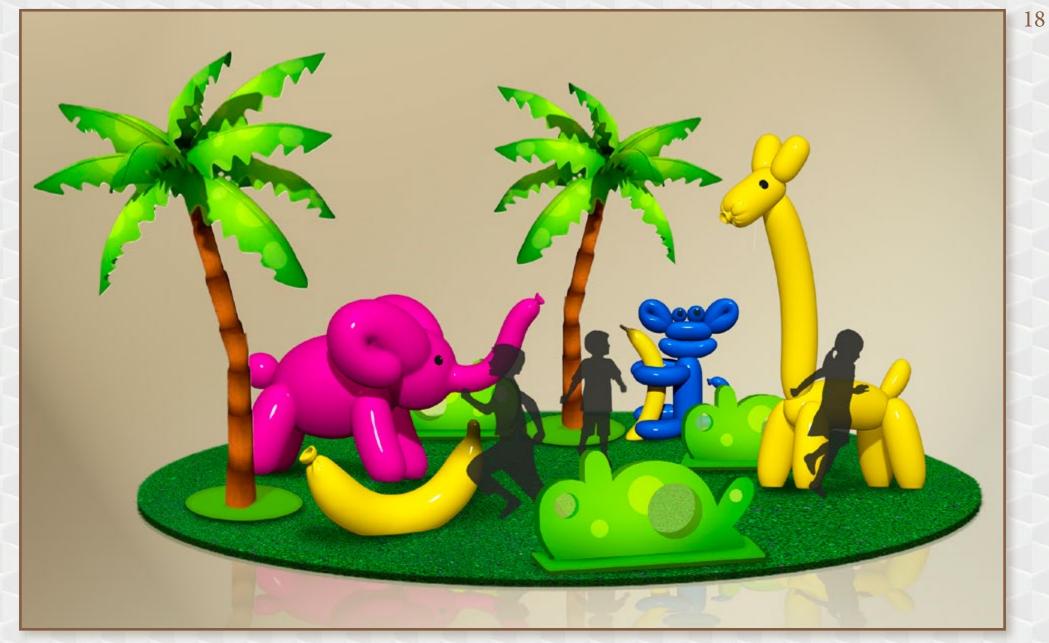

CHILDREN'S CORNER "JUNGLE" DIAMETER 650 CM

NEW DESIGN - ANIMALS

۲

19

ROCHER

0.0

PHOTOPOINT WITH FLAMINGOS DIMENSIONS 200 X 250 X 100 CM

PHOTOPOINTS AND SEATINGS DIFFERENT SIZES