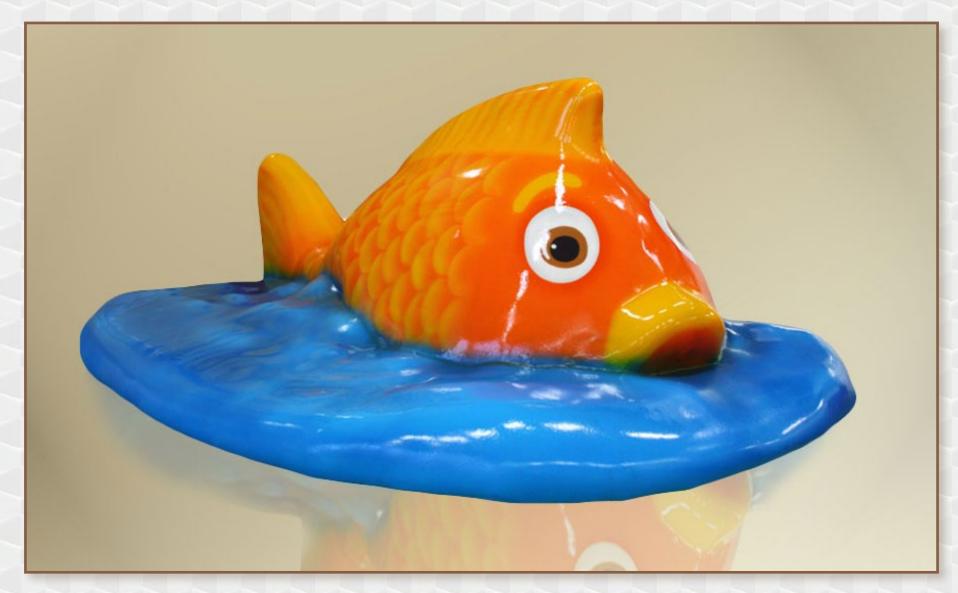

## **STANDARD PRODUCTS**

HIPPO DIAMETER 1300 X 2300 X 700 MM

CROCODILE DIAMETER 800 X 1300 X 3250 MM

**FISH** DIAMETER 900 X 2400 X 1850 MM

**BEAR WITH STAIRS** DIAMETER 3000 X 1900 X 1300 MM

**LION 01** DIAMETER 1600 X 900 X 1000 MM