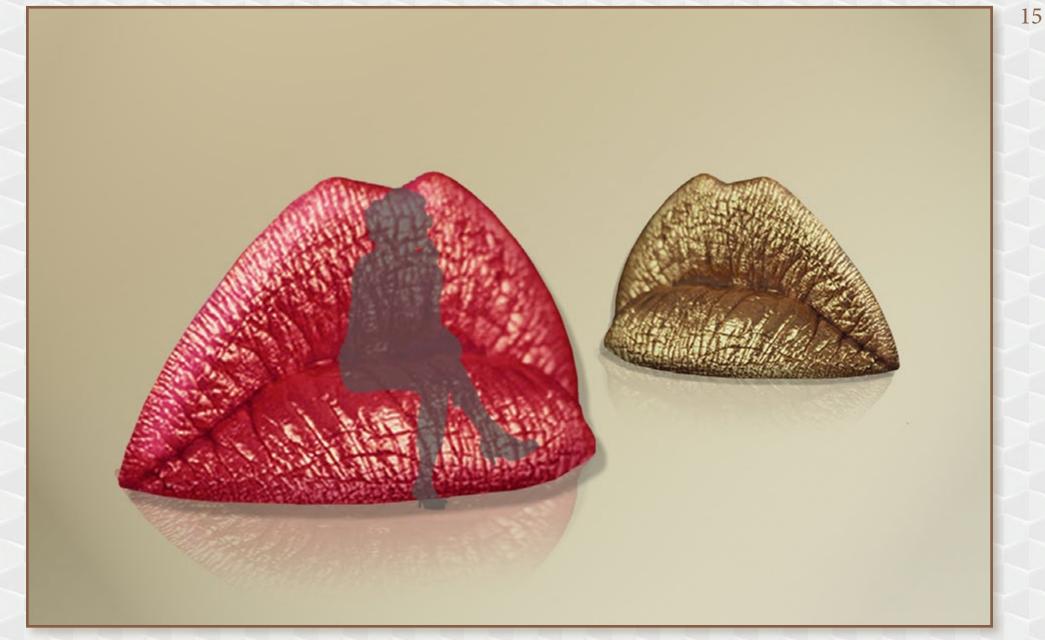

PHOTOPOINT WITH PENCILS DIMENSIONS 330 X 270 X 120 CM

CHILDREN'S CORNER WITH PENCILS DIAMETER 520 CM

Seating "Cans" dimensions 180 x 70, 70 x 170 cm

**Seating "Lips"** dimensions 190 x 140 x 120 cm

BALLOON ANIMALS VARIOUS SIZES