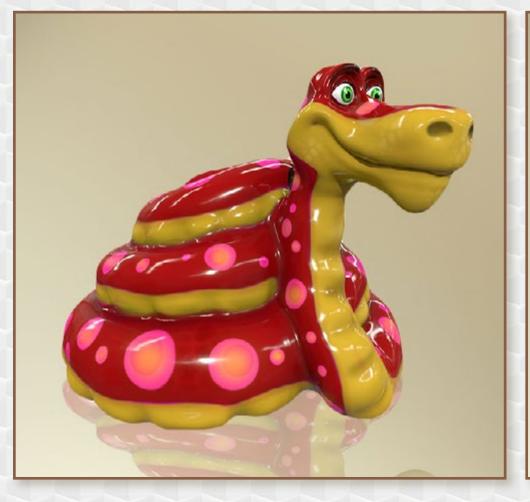

ANIMALS

**LION 02** DIAMETER 990 X 790 X 1790 MM

**MONKEY** DIAMETER 600 X 1000 X 2200 MM

**TURTLE** DIAMETER 650 X 900 X 1100 MM

ANIMALS

**PANDA** DIAMETER 1000 X 1400 X 1700 MM

**SNAKE** DIAMETER 1100 X 1300 X 1800 MM