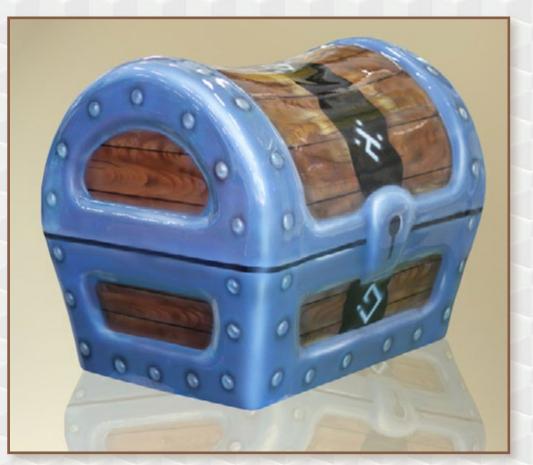

## ACCESSORIES - SAE

**BOAT** DIAMETER 1900 X 900 X 1250 MM

**BARREL** DIAMETER 500 X 950 X 1050 MM **CHEST** DIAMETER 810 X 950 X 730 MM

ACCESSORIES - SAE

**ACORN** DIAMETER 700 X 800 X 600 MM

TREE WITH SLIDE DIAMETER 2840 X 1920 X 1600 MM