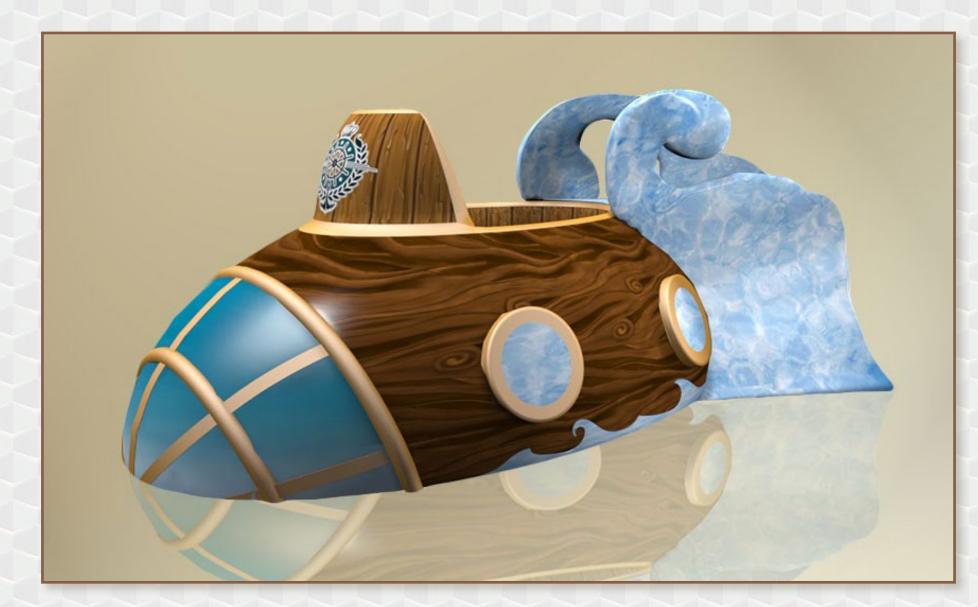

ANIMALS

**CATERPILLAR** DIAMETER 700 X 2000 X 1000 MM

LOCHNESS MONSTER DIAMETER 1100 X 1300 X 1800 MM

ANIMALS

LOCHNESS MONSTER DIAMETER 1100 X 1300 X 2800 MM

**SUBMARINE** DIAMETER 1350 x 2340 x 3550 mm