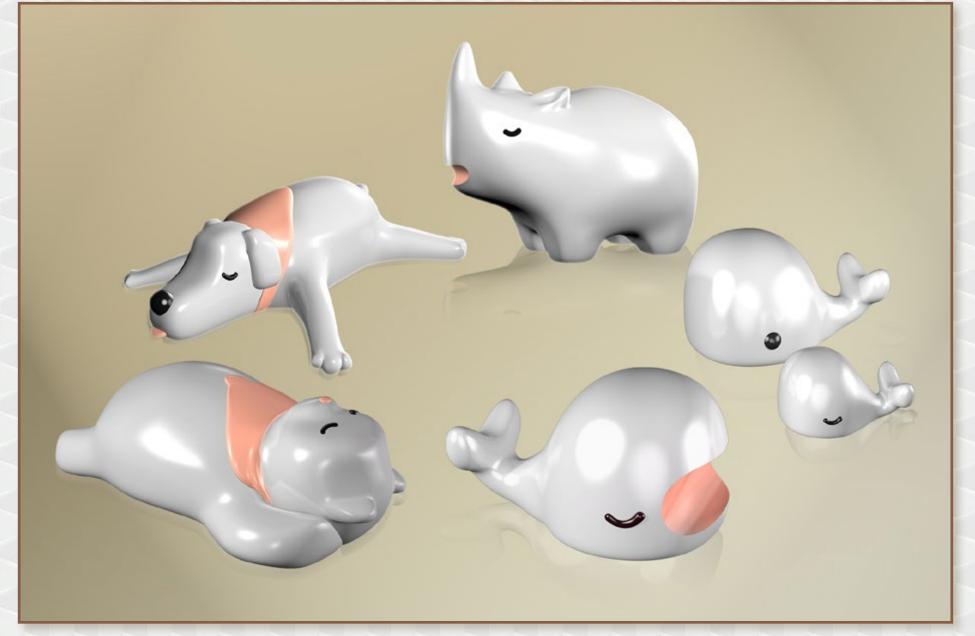

NEW DESIGN - ANIMALS

**Photopoint "Cute donuts"** Diameter 180 cm Different color options

NEW DESIGN - MELTING OBJECTS

SEATING "MELTING BAUBLES" DIAMETER 250 CM