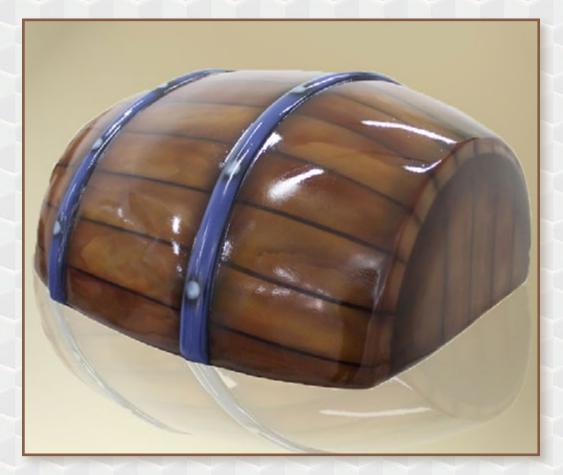

## ACCESSORIES - SAE

**BOAT** DIAMETER 1900 X 900 X 1250 MM

**BARREL** DIAMETER 500 X 950 X 1050 MM **CHEST** DIAMETER 810 X 950 X 730 MM

ACCESSORIES - SAE

**ACORN** DIAMETER 700 X 800 X 600 MM

TREE WITH SLIDE DIAMETER 2840 X 1920 X 1600 MM