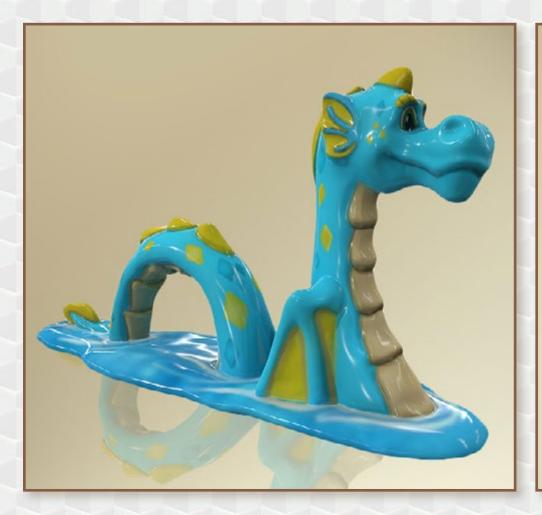

ANIMALS

**CATERPILLAR** DIAMETER 700 X 2000 X 1000 MM

LOCHNESS MONSTER DIAMETER 1100 X 1300 X 1800 MM

ANIMALS

LOCHNESS MONSTER DIAMETER 1100 X 1300 X 2800 MM

**SUBMARINE** DIAMETER 1350 x 2340 x 3550 mm