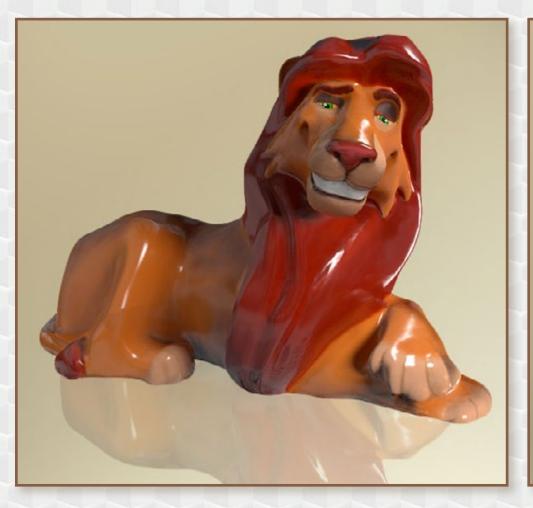

## **STANDARD PRODUCTS**

HIPPO DIAMETER 1300 X 2300 X 700 MM

CROCODILE DIAMETER 800 X 1300 X 3250 MM

**FISH** DIAMETER 900 X 2400 X 1850 MM

**BEAR WITH STAIRS** DIAMETER 3000 X 1900 X 1300 MM

**LION 01** DIAMETER 1600 X 900 X 1000 MM