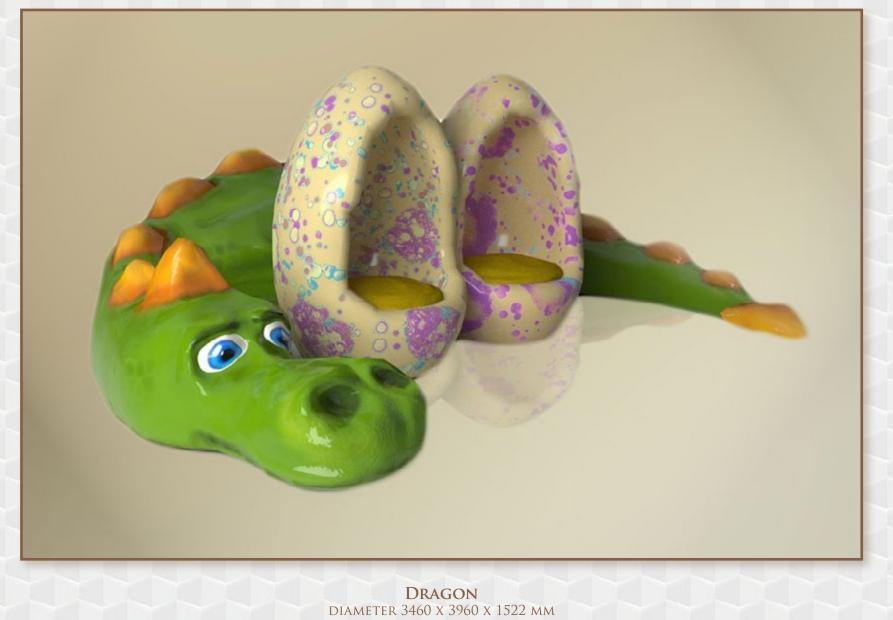

## **STANDARD PRODUCTS**

HIPPO DIAMETER 1300 X 2300 X 700 MM

CROCODILE DIAMETER 800 X 1300 X 3250 MM

**FISH** DIAMETER 900 X 2400 X 1850 MM

**BEAR WITH STAIRS** DIAMETER 3000 X 1900 X 1300 MM

**LION 01** DIAMETER 1600 X 900 X 1000 MM