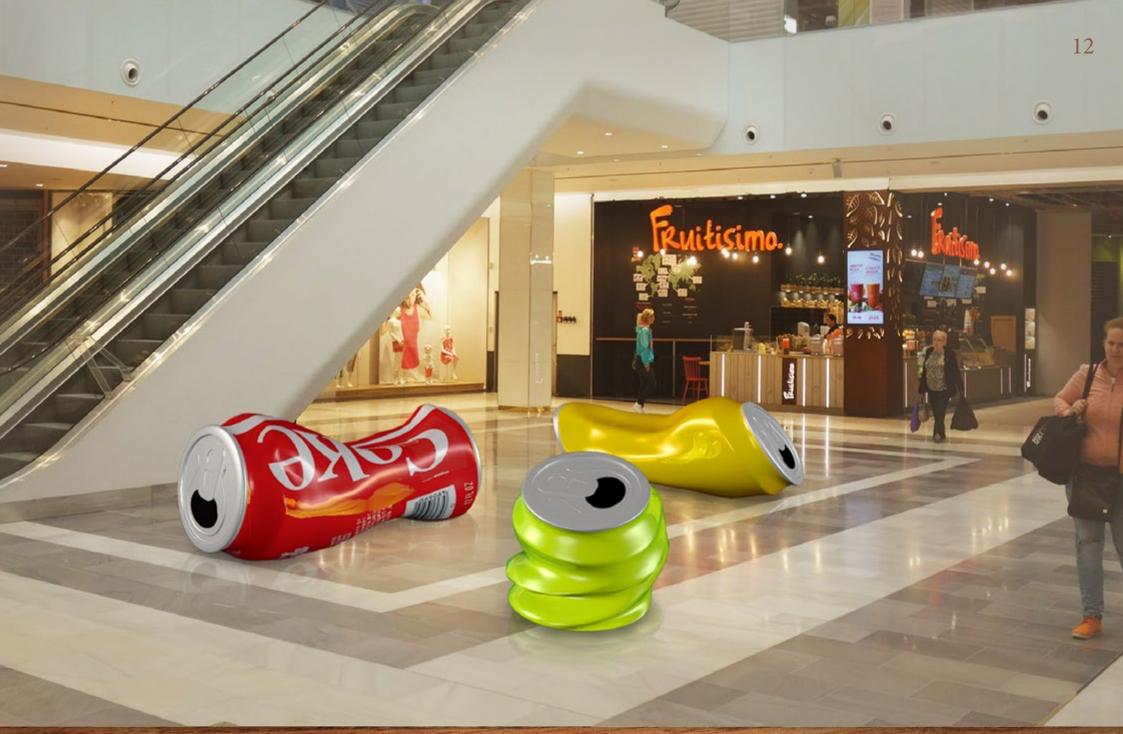

PHOTOPOINT WITH PENCILS DIMENSIONS 330 X 270 X 120 CM

CHILDREN'S CORNER WITH PENCILS DIAMETER 520 CM

Seating "Cans" dimensions 180 x 70, 70 x 170 cm

**Seating "Lips"** dimensions 190 x 140 x 120 cm

BALLOON ANIMALS VARIOUS SIZES