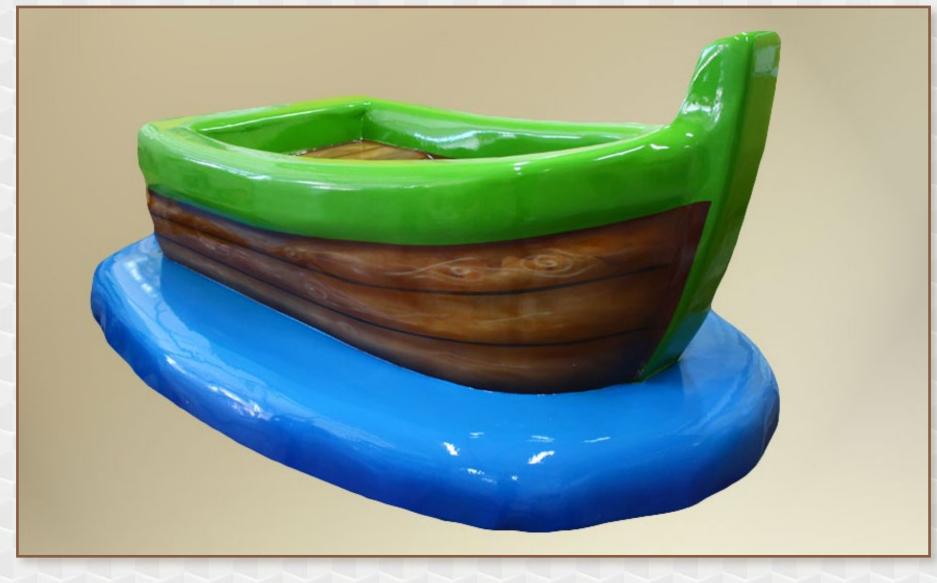

## ACCESSORIES - SAE

**BOAT** DIAMETER 1900 X 900 X 1250 MM

**BARREL** DIAMETER 500 X 950 X 1050 MM **CHEST** DIAMETER 810 X 950 X 730 MM

ACCESSORIES - SAE

**ACORN** DIAMETER 700 X 800 X 600 MM

TREE WITH SLIDE DIAMETER 2840 X 1920 X 1600 MM