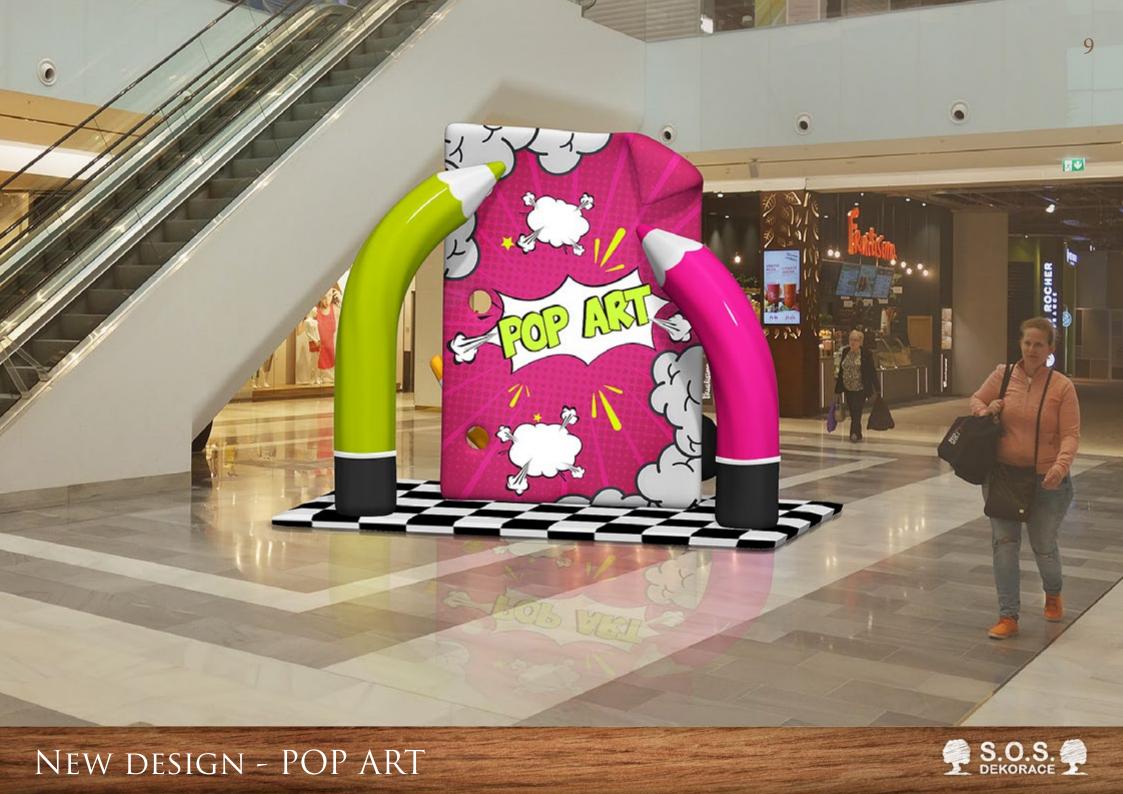

PHOTOPOINT WITH PENCILS DIMENSIONS 330 X 270 X 120 CM

CHILDREN'S CORNER WITH PENCILS DIAMETER 520 CM

Seating "Cans" dimensions 180 x 70, 70 x 170 cm

**Seating "Lips"** dimensions 190 x 140 x 120 cm

BALLOON ANIMALS VARIOUS SIZES