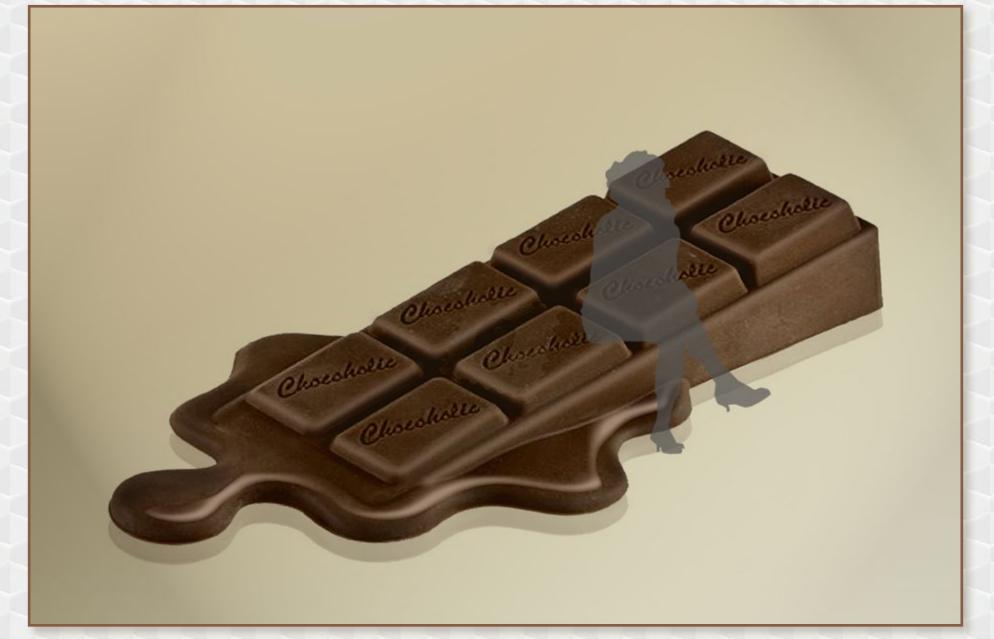

AMETER 520 CM









Seating "Cans" dimensions 180 x 70, 70 x 170 cm









**Seating "Lips"** dimensions 190 x 140 x 120 cm









BALLOON ANIMALS VARIOUS SIZES





CHILDREN'S CORNER "JUNGLE" DIAMETER 650 CM



NEW DESIGN - ANIMALS

۲



19

ROCHER

0.0



PHOTOPOINT WITH FLAMINGOS DIMENSIONS 200 X 250 X 100 CM













PHOTOPOINTS AND SEATINGS DIFFERENT SIZES

NEW DESIGN - ANIMALS











**Photopoint "Cute donuts"** Diameter 180 cm Different color options





NEW DESIGN - MELTING OBJECTS





SEATING "MELTING BAUBLES" DIAMETER 250 CM

#### NEW DESIGN - MELTING OBJECTS



NEW DESIGN - MELTING OBJECTS

0

EVIDE





SEATING "ICE CREAM" HEIGHT 150, 180 CM

### NEW DESIGN - MELTING OBJECTS



NEW DESIGN - MELTING OBJECTS

Charoline

Localio

0444

Locoholer

1



30

ROCHER



SEATING "CHOCOLATE" DIMENSIONS 250 X 90 X 150 CM

#### NEW DESIGN - MELTING OBJECTS





NEW DESIGN - MELTING OBJECTS





**PHOTOPOINT "BUBBLE"** DIMENSIONS 500 X 180 X 130 CM

#### NEW DESIGN - MELTING OBJECTS



## **STANDARD PRODUCTS**



HIPPO DIAMETER 1300 X 2300 X 700 MM













CROCODILE DIAMETER 800 X 1300 X 3250 MM







**FISH** DIAMETER 900 X 2400 X 1850 MM







**BEAR WITH STAIRS** DIAMETER 3000 X 1900 X 1300 MM









**LION 01** DIAMETER 1600 X 900 X 1000 MM

ANIMALS

**LION 02** DIAMETER 990 X 790 X 1790 MM





**MONKEY** DIAMETER 600 X 1000 X 2200 MM









**TURTLE** DIAMETER 650 X 900 X 1100 MM

ANIMALS

**PANDA** DIAMETER 1000 X 1400 X 1700 MM







**SNAKE** DIAMETER 1100 X 1300 X 1800 MM

ANIMALS

**CATERPILLAR** DIAMETER 700 X 2000 X 1000 MM







LO