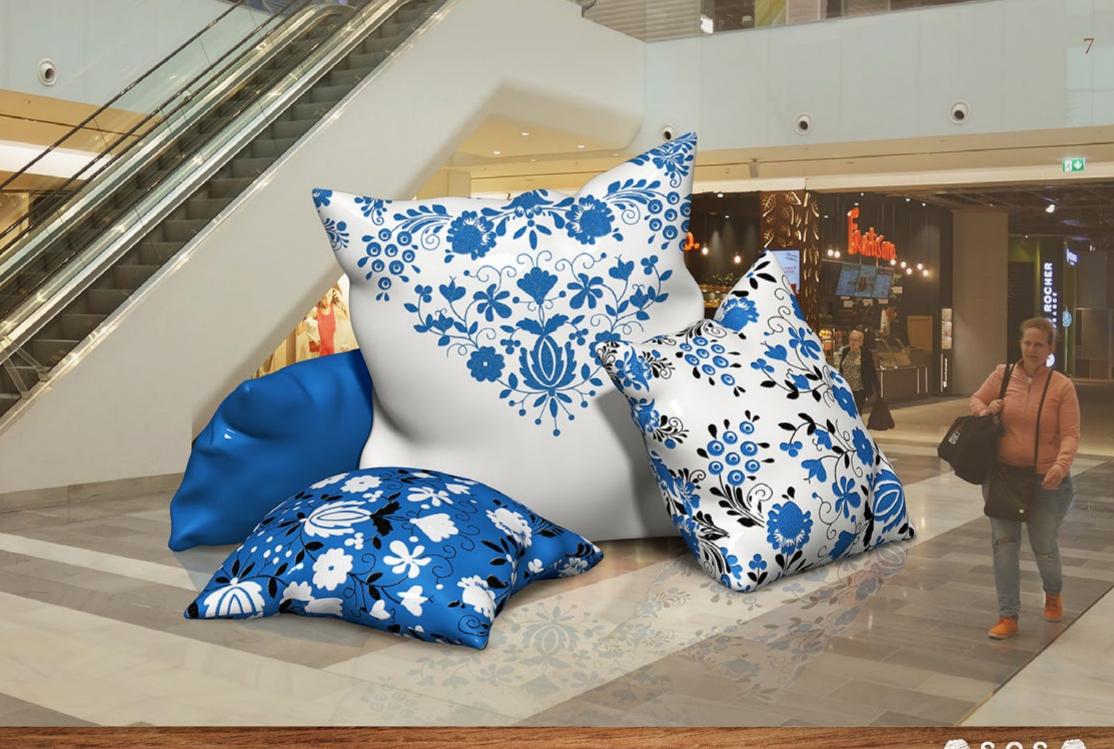

**NEW DESIGN** 

NEW DESIGN - PILLOWS

SEATING "SWEET HOME" DIMENSIONS 300 X 250 X 250 CM

NEW DESIGN - PILLOWS

NEW DESIGN - PILLOWS

SEATING WITH TRADITIONAL DESIGN DIMENSIONS 482 X 250 X 200 CM

NEW DESIGN - PILLOWS