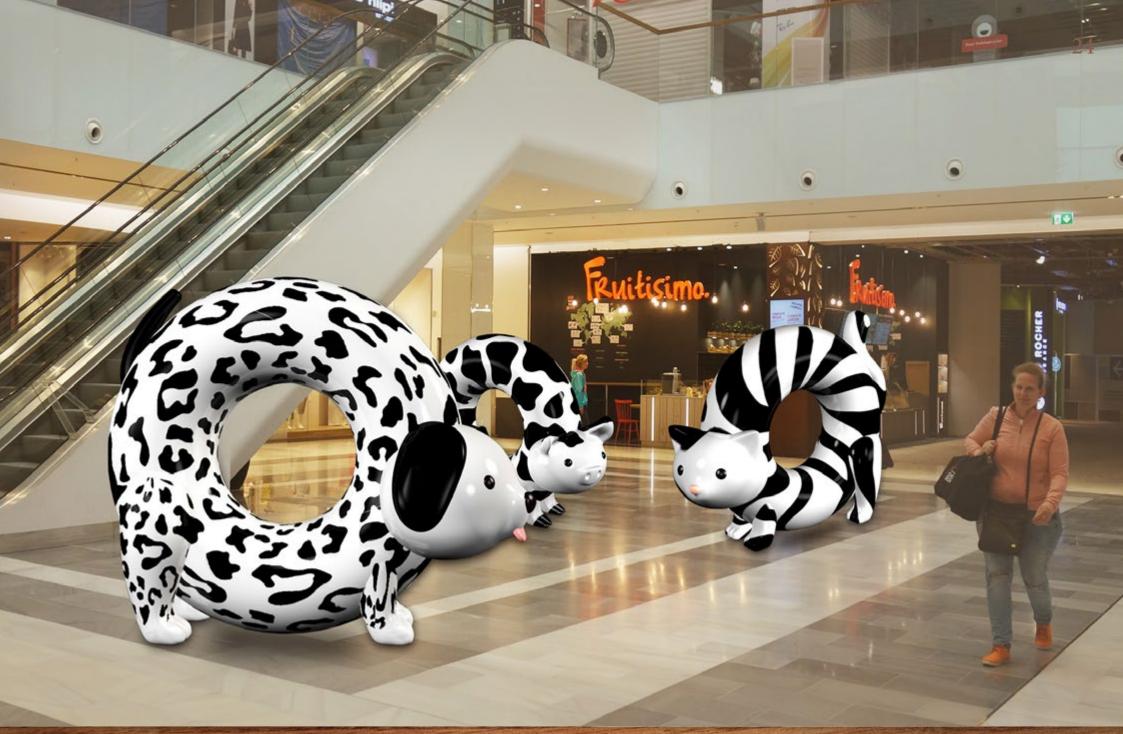

NEW DESIGN - ANIMALS

**Photopoint "Cute donuts"** Diameter 180 cm Different color options

NEW DESIGN - MELTING OBJECTS

SEATING "MELTING BAUBLES" DIAMETER 250 CM