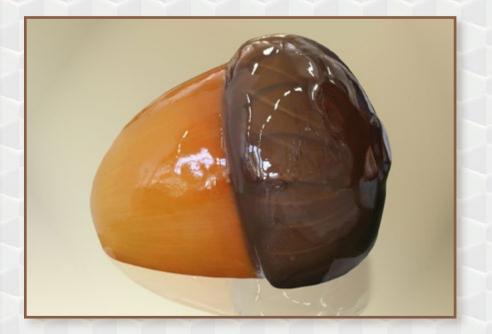

## ACCESSORIES - SAE

**BOAT** DIAMETER 1900 X 900 X 1250 MM

**BARREL** DIAMETER 500 X 950 X 1050 MM **CHEST** DIAMETER 810 X 950 X 730 MM

ACCESSORIES - SAE

**ACORN** DIAMETER 700 X 800 X 600 MM

TREE WITH SLIDE DIAMETER 2840 X 1920 X 1600 MM