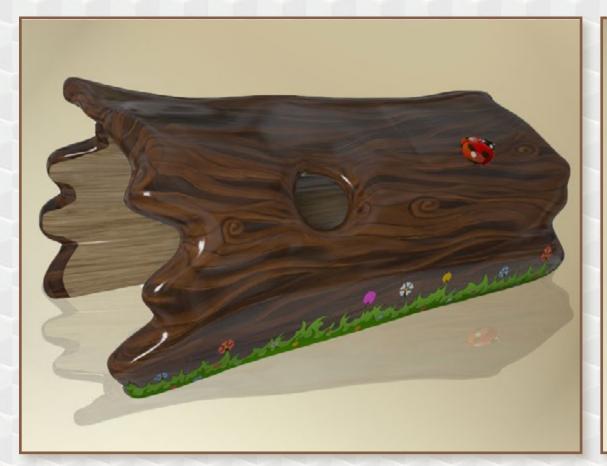

ACCESSORIES - FOREST

**LOG** DIAMETER 2750 X 1700 X 1350 MM **LEAF** DIAMETER 900 X 700 X 300 MM

ACCESSORIES - FOREST

**BRIGDE** DIAMETER 630 X 845 X 2225 MM **Stone** Diameter 880 x 800 x 450 mm

50

ACCESSORIES - FOREST