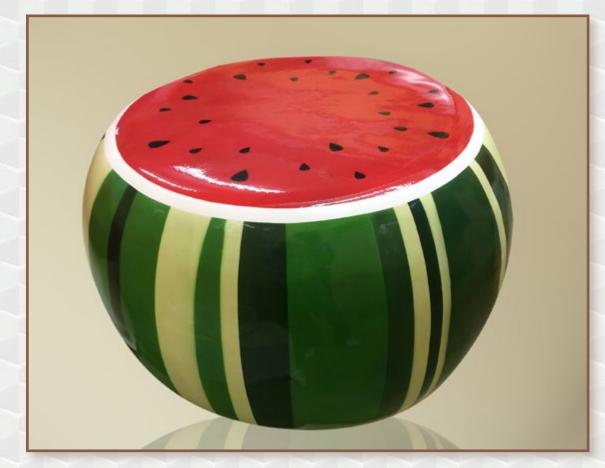

**SEATING - STRAWBERRY** DIAMETER 600 X 600 X 450 MM

**APPLE - TUNNEL** DIAMETER 1200 X 2400 X 2400 MM

ACCESSORIES - FRUIT

SEATING - MELON DIAMETER 600 X 600 X 450 MM

**SEATING - MANDARINE** DIAMETER 600 X 600 X 450 MM