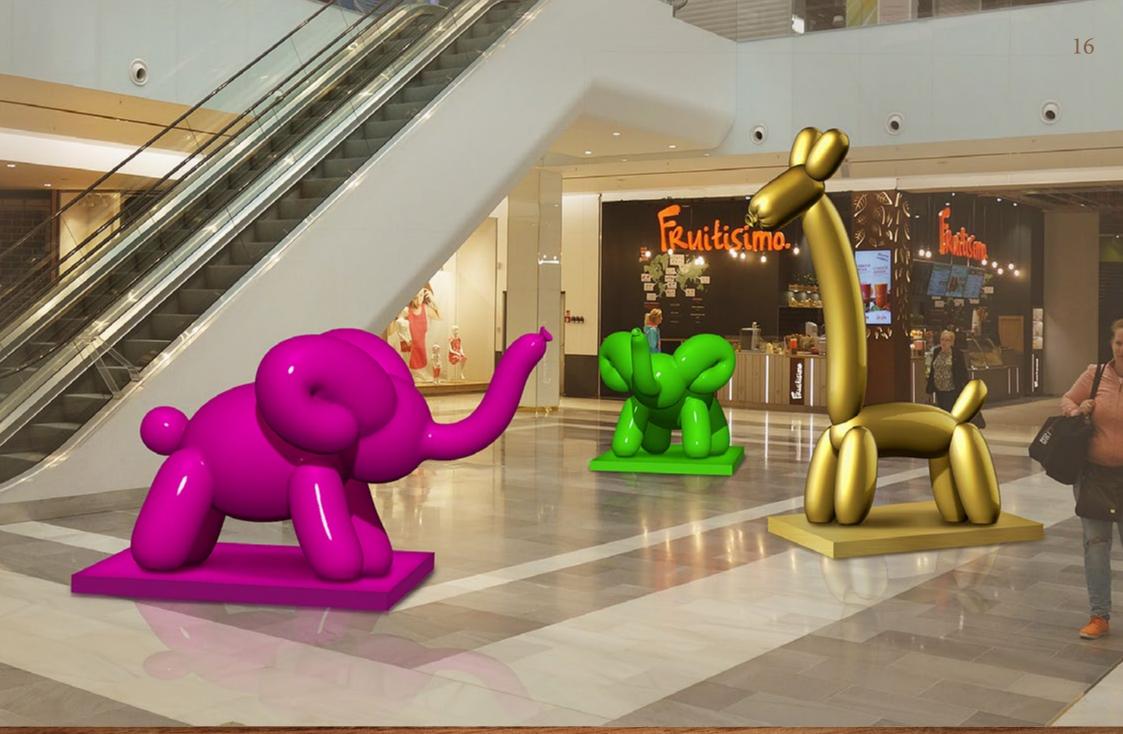

CHILDREN'S CORNER "JUNGLE" DIAMETER 650 CM

NEW DESIGN - ANIMALS

۲

19

ROCHER

0.0

PHOTOPOINT WITH FLAMINGOS DIMENSIONS 200 X 250 X 100 CM

PHOTOPOINTS AND SEATINGS DIFFERENT SIZES