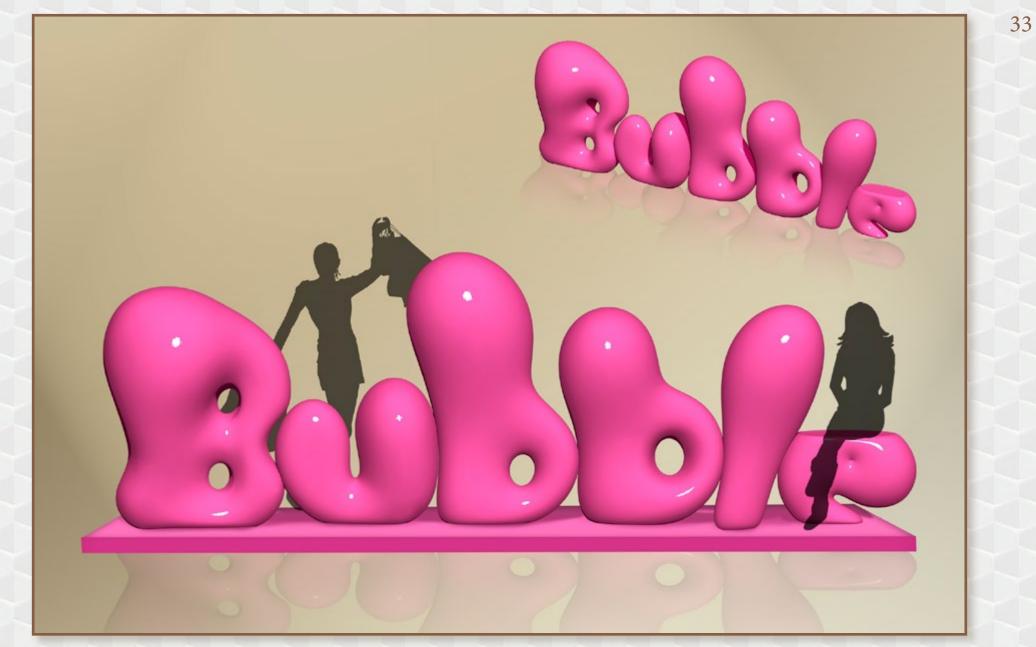

#### NEW DESIGN - MELTING OBJECTS

NEW DESIGN - MELTING OBJECTS

**PHOTOPOINT "BUBBLE"** DIMENSIONS 500 X 180 X 130 CM