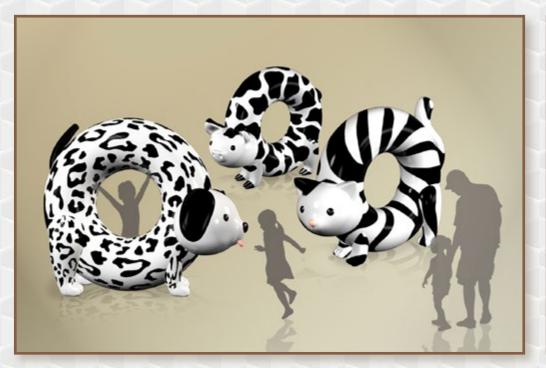

NEW DESIGN - ANIMALS

**Photopoint "Cute donuts"** Diameter 180 cm Different color options

NEW DESIGN - MELTING OBJECTS

SEATING "MELTING BAUBLES" DIAMETER 250 CM