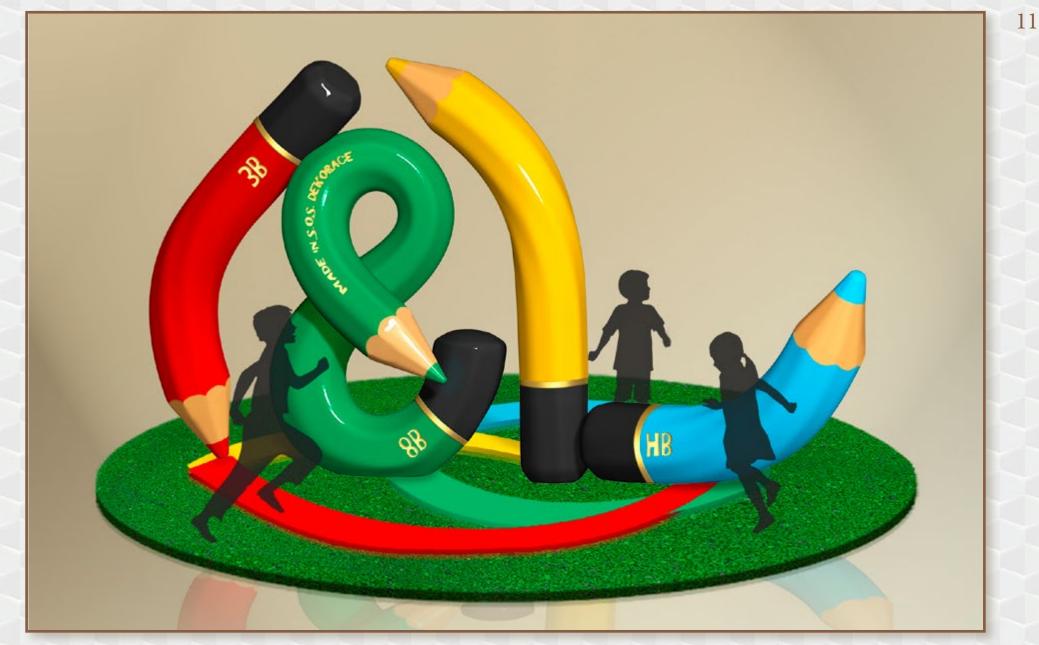

PHOTOPOINT WITH PENCILS DIMENSIONS 330 X 270 X 120 CM

CHILDREN'S CORNER WITH PENCILS DIAMETER 520 CM

Seating "Cans" dimensions 180 x 70, 70 x 170 cm

**Seating "Lips"** dimensions 190 x 140 x 120 cm

BALLOON ANIMALS VARIOUS SIZES