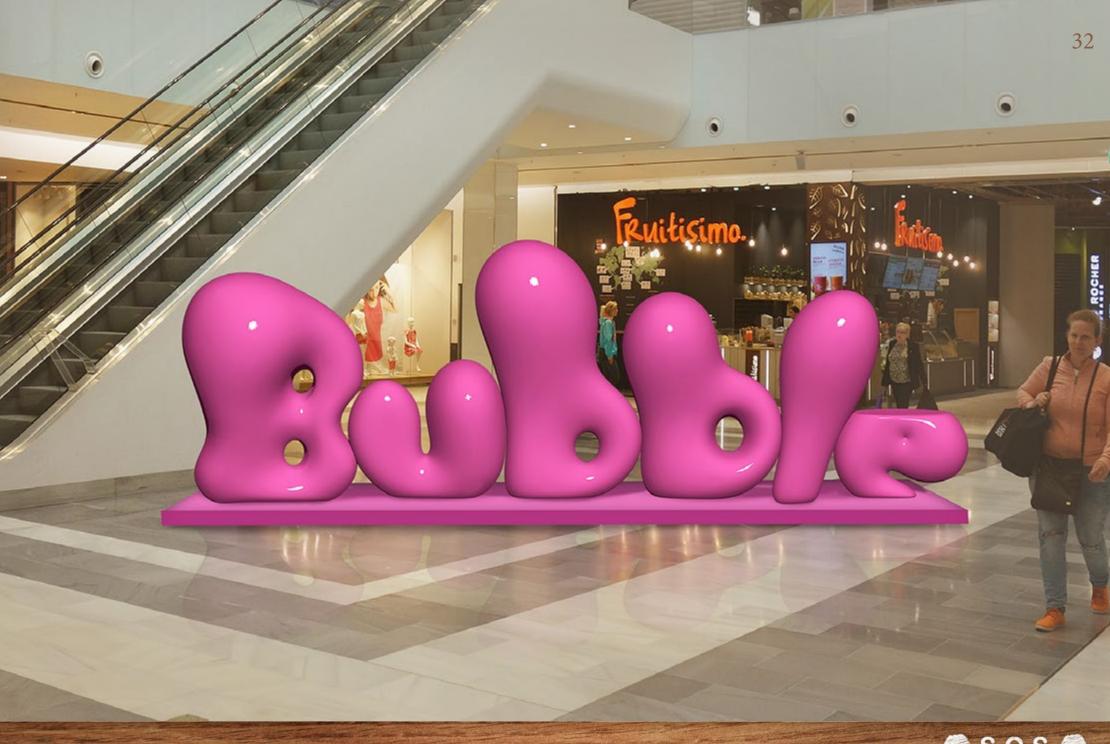

#### NEW DESIGN - MELTING OBJECTS

NEW DESIGN - MELTING OBJECTS

**PHOTOPOINT "BUBBLE"** DIMENSIONS 500 X 180 X 130 CM