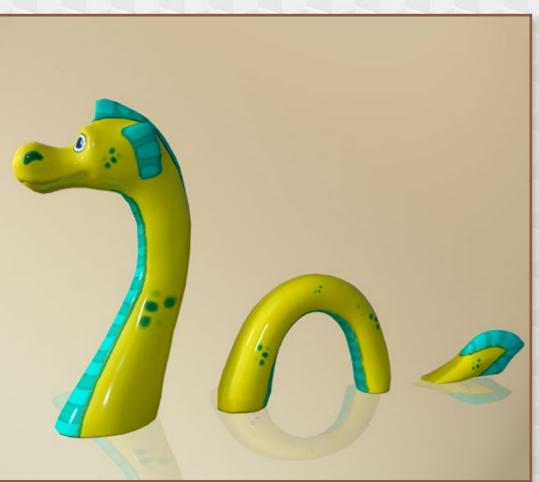

ANIMALS

**CATERPILLAR** DIAMETER 700 X 2000 X 1000 MM

LOCHNESS MONSTER DIAMETER 1100 X 1300 X 1800 MM

ANIMALS

LOCHNESS MONSTER DIAMETER 1100 X 1300 X 2800 MM

**SUBMARINE** DIAMETER 1350 x 2340 x 3550 mm