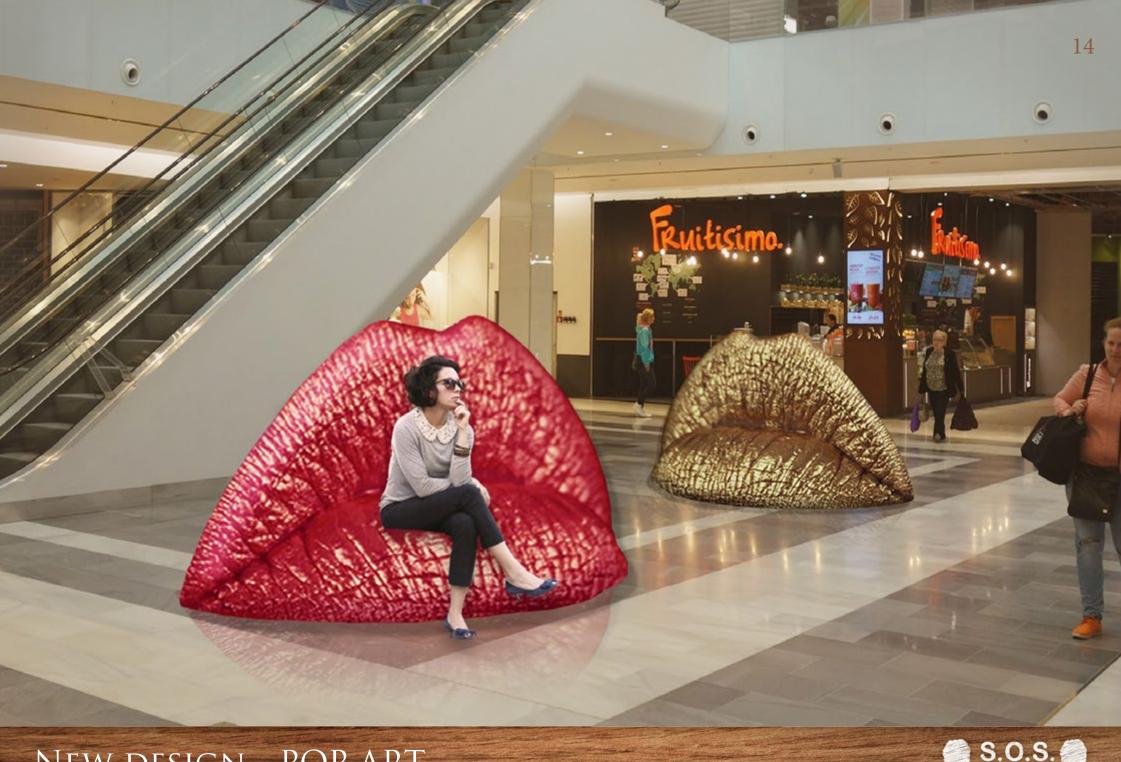

PHOTOPOINT WITH PENCILS DIMENSIONS 330 X 270 X 120 CM

CHILDREN'S CORNER WITH PENCILS DIAMETER 520 CM

Seating "Cans" dimensions 180 x 70, 70 x 170 cm

**Seating "Lips"** dimensions 190 x 140 x 120 cm

BALLOON ANIMALS VARIOUS SIZES