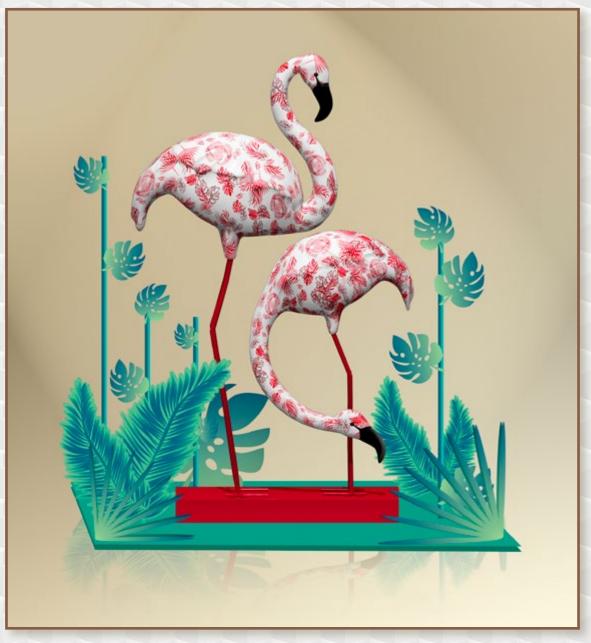

CHILDREN'S CORNER "JUNGLE" DIAMETER 650 CM

NEW DESIGN - ANIMALS

۲

19

ROCHER

0.0

PHOTOPOINT WITH FLAMINGOS DIMENSIONS 200 X 250 X 100 CM

PHOTOPOINTS AND SEATINGS DIFFERENT SIZES