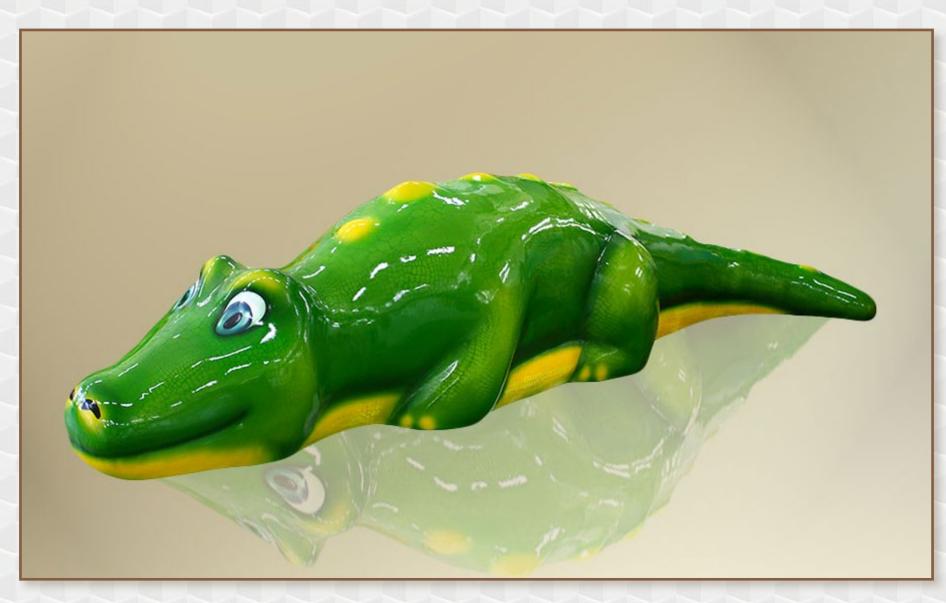

## **STANDARD PRODUCTS**

HIPPO DIAMETER 1300 X 2300 X 700 MM

CROCODILE DIAMETER 800 X 1300 X 3250 MM

**FISH** DIAMETER 900 X 2400 X 1850 MM

**BEAR WITH STAIRS** DIAMETER 3000 X 1900 X 1300 MM

**LION 01** DIAMETER 1600 X 900 X 1000 MM