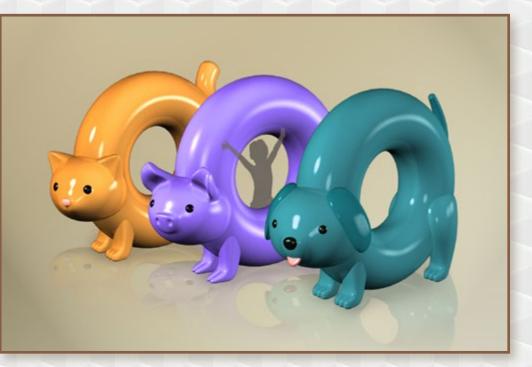

NEW DESIGN - ANIMALS

**Photopoint "Cute donuts"** Diameter 180 cm Different color options

NEW DESIGN - MELTING OBJECTS

SEATING "MELTING BAUBLES" DIAMETER 250 CM