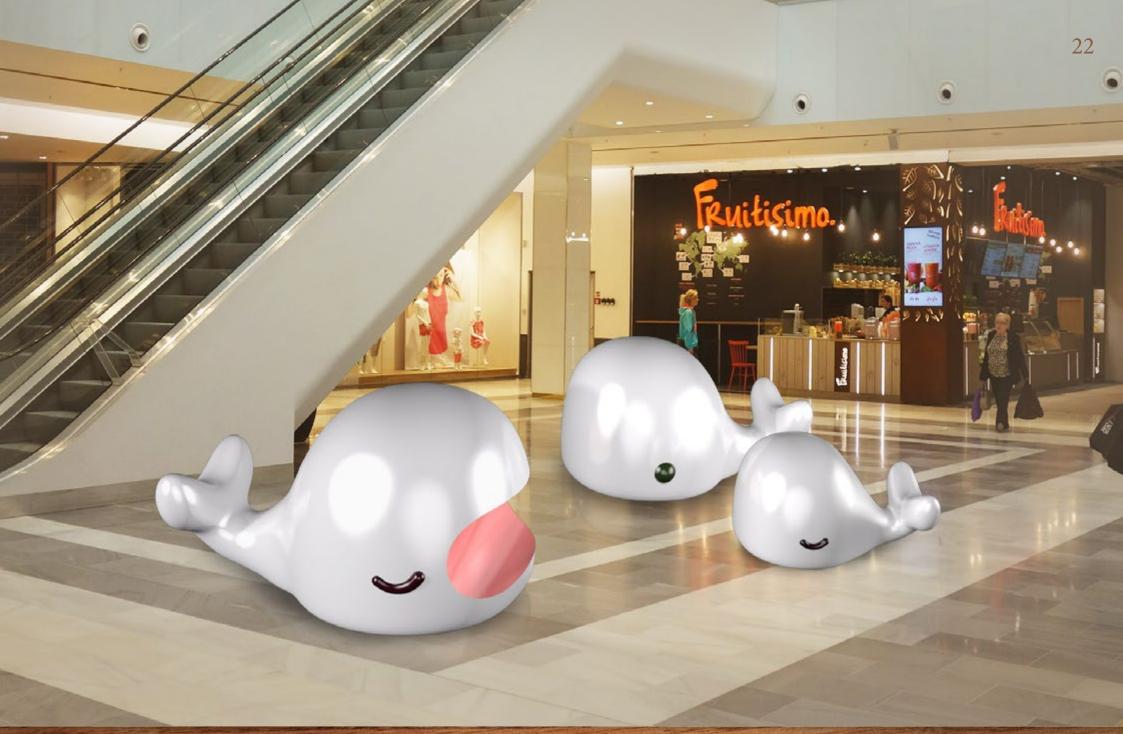

NEW DESIGN - ANIMALS

**Photopoint "Cute donuts"** Diameter 180 cm Different color options

NEW DESIGN - MELTING OBJECTS

SEATING "MELTING BAUBLES" DIAMETER 250 CM