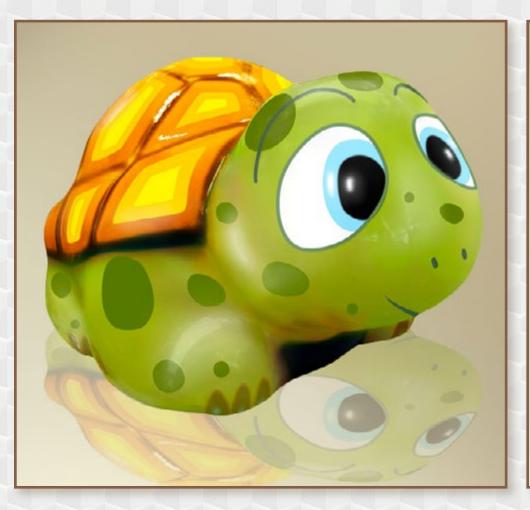

ANIMALS

**LION 02** DIAMETER 990 X 790 X 1790 MM

**MONKEY** DIAMETER 600 X 1000 X 2200 MM

**TURTLE** DIAMETER 650 X 900 X 1100 MM

ANIMALS

**PANDA** DIAMETER 1000 X 1400 X 1700 MM

**SNAKE** DIAMETER 1100 X 1300 X 1800 MM