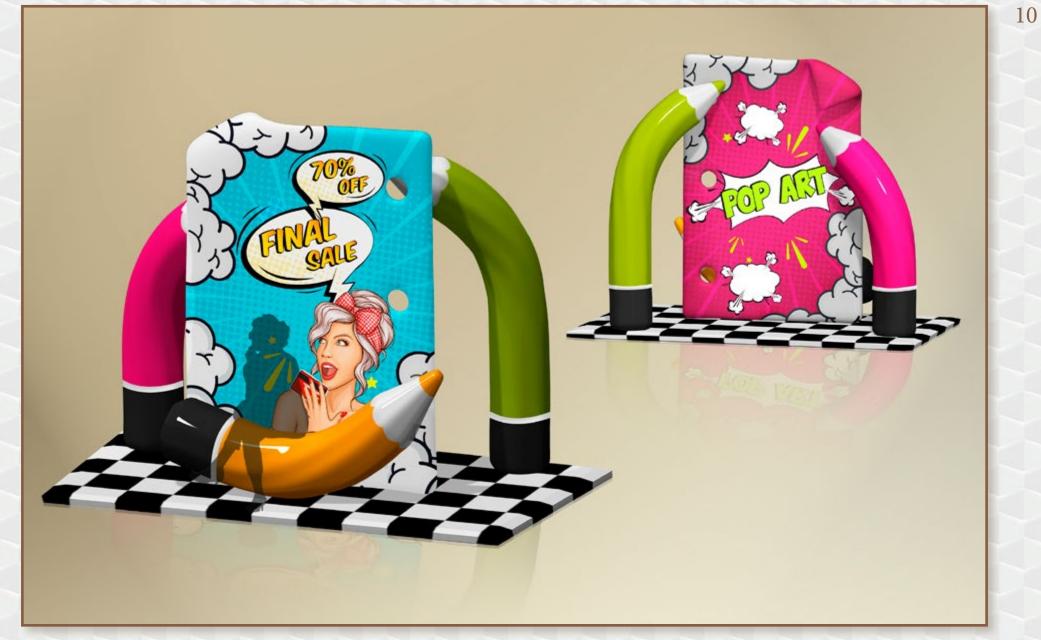

PHOTOPOINT WITH PENCILS DIMENSIONS 330 X 270 X 120 CM

CHILDREN'S CORNER WITH PENCILS DIAMETER 520 CM

Seating "Cans" dimensions 180 x 70, 70 x 170 cm

**Seating "Lips"** dimensions 190 x 140 x 120 cm

BALLOON ANIMALS VARIOUS SIZES