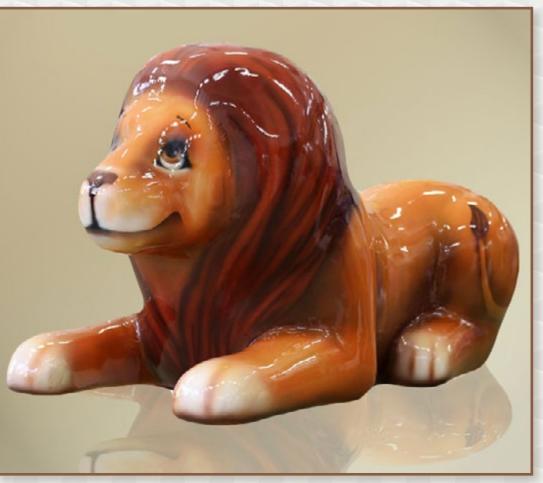

## **STANDARD PRODUCTS**

HIPPO DIAMETER 1300 X 2300 X 700 MM

CROCODILE DIAMETER 800 X 1300 X 3250 MM

**FISH** DIAMETER 900 X 2400 X 1850 MM

**BEAR WITH STAIRS** DIAMETER 3000 X 1900 X 1300 MM

**LION 01** DIAMETER 1600 X 900 X 1000 MM