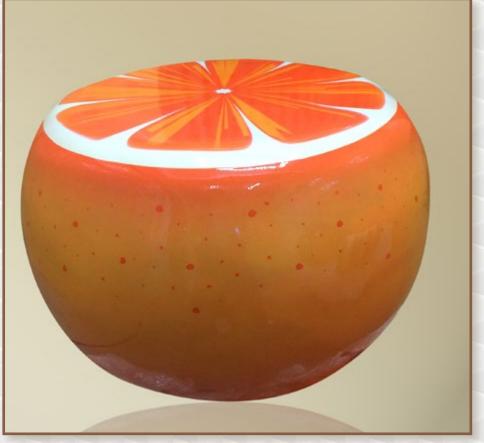

**SEATING - STRAWBERRY** DIAMETER 600 X 600 X 450 MM

**APPLE - TUNNEL** DIAMETER 1200 X 2400 X 2400 MM

ACCESSORIES - FRUIT

SEATING - MELON DIAMETER 600 X 600 X 450 MM

**SEATING - MANDARINE** DIAMETER 600 X 600 X 450 MM