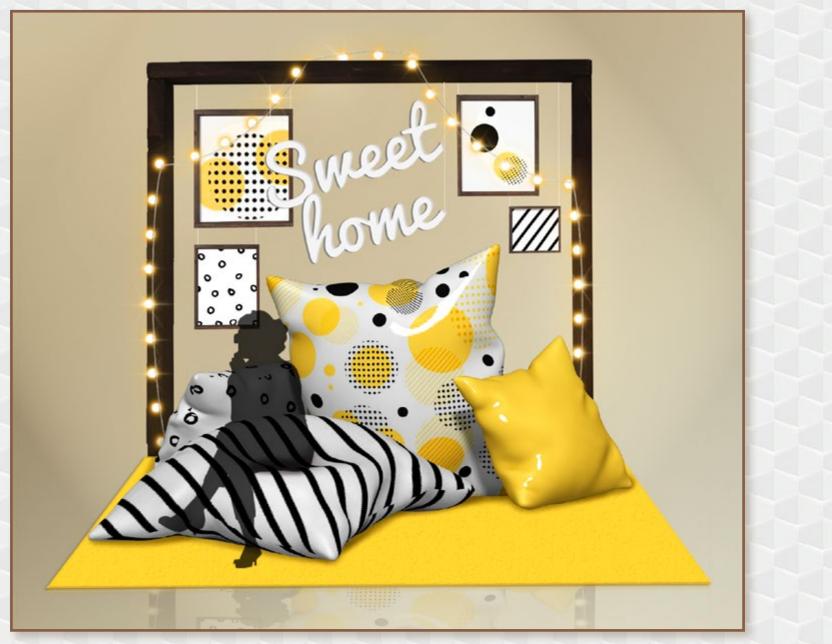

**NEW DESIGN** 

NEW DESIGN - PILLOWS

SEATING "SWEET HOME" DIMENSIONS 300 X 250 X 250 CM

NEW DESIGN - PILLOWS

NEW DESIGN - PILLOWS

SEATING WITH TRADITIONAL DESIGN DIMENSIONS 482 X 250 X 200 CM

NEW DESIGN - PILLOWS