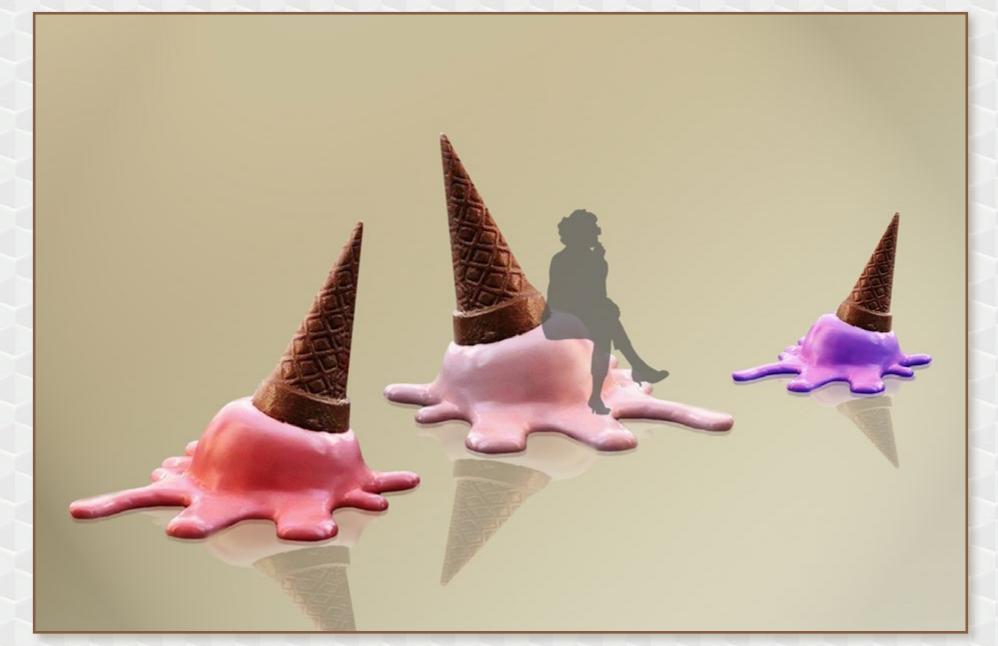

#### NEW DESIGN - MELTING OBJECTS

NEW DESIGN - MELTING OBJECTS

0

EVIDE

SEATING "ICE CREAM" HEIGHT 150, 180 CM