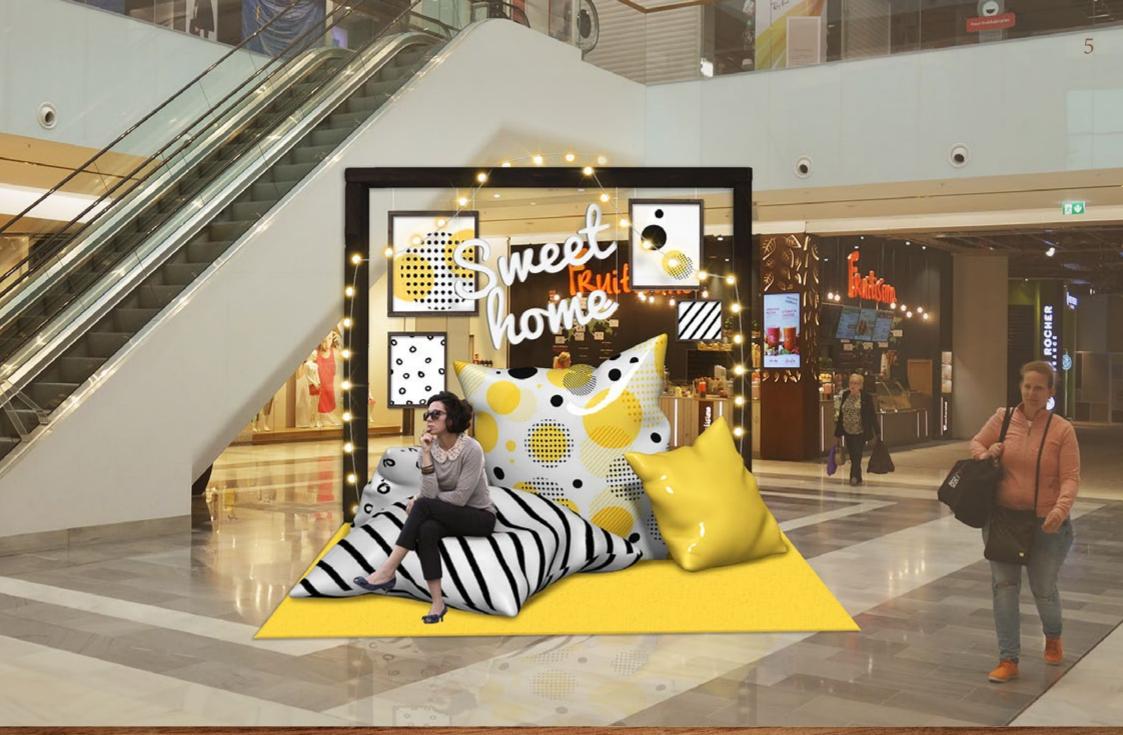

**NEW DESIGN** 

NEW DESIGN - PILLOWS

SEATING "SWEET HOME" DIMENSIONS 300 X 250 X 250 CM

NEW DESIGN - PILLOWS

NEW DESIGN - PILLOWS

SEATING WITH TRADITIONAL DESIGN DIMENSIONS 482 X 250 X 200 CM

NEW DESIGN - PILLOWS