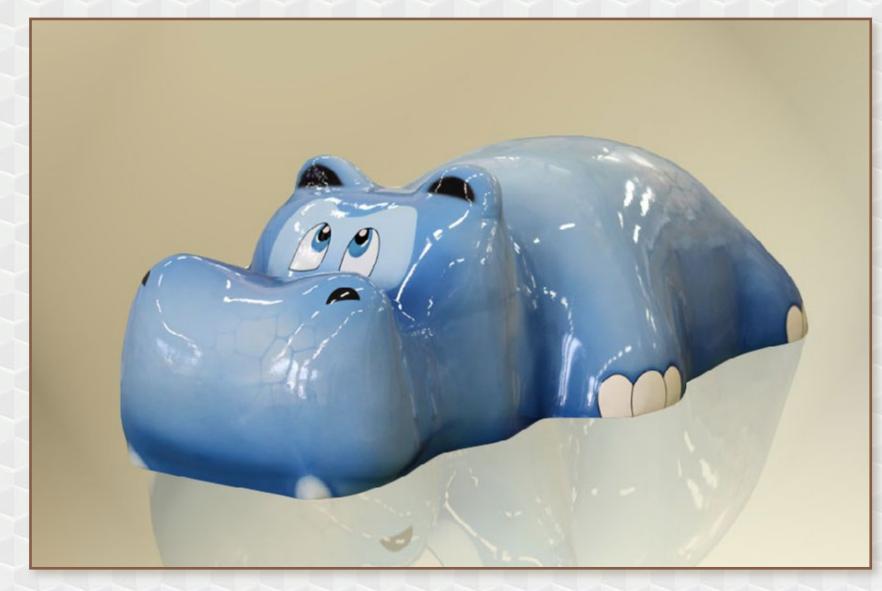

## **STANDARD PRODUCTS**

HIPPO DIAMETER 1300 X 2300 X 700 MM

CROCODILE DIAMETER 800 X 1300 X 3250 MM

**FISH** DIAMETER 900 X 2400 X 1850 MM

**BEAR WITH STAIRS** DIAMETER 3000 X 1900 X 1300 MM

**LION 01** DIAMETER 1600 X 900 X 1000 MM