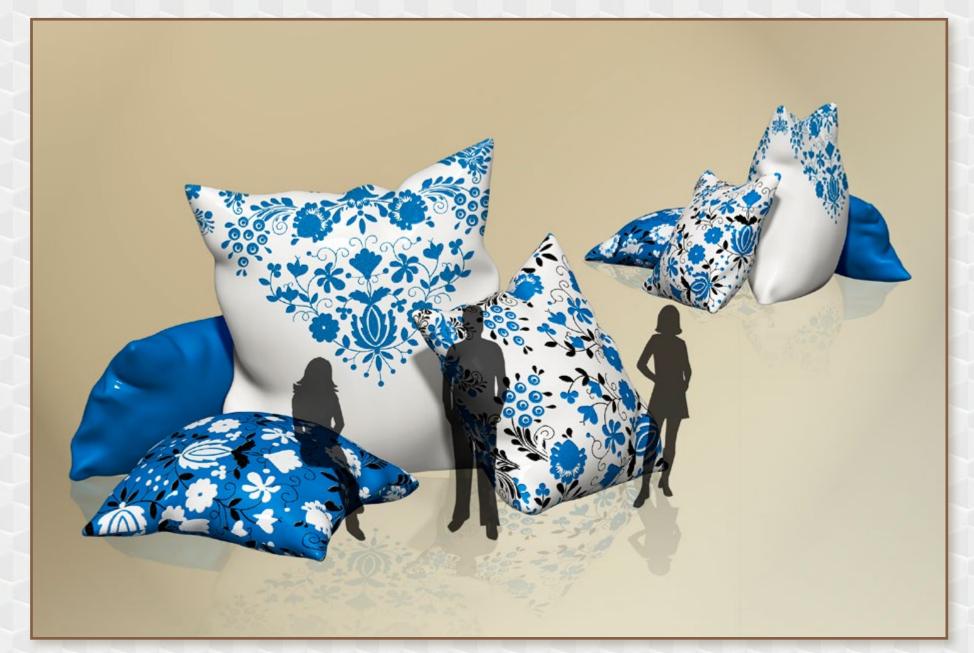

**NEW DESIGN** 

NEW DESIGN - PILLOWS

SEATING "SWEET HOME" DIMENSIONS 300 X 250 X 250 CM

NEW DESIGN - PILLOWS

NEW DESIGN - PILLOWS

SEATING WITH TRADITIONAL DESIGN DIMENSIONS 482 X 250 X 200 CM

NEW DESIGN - PILLOWS