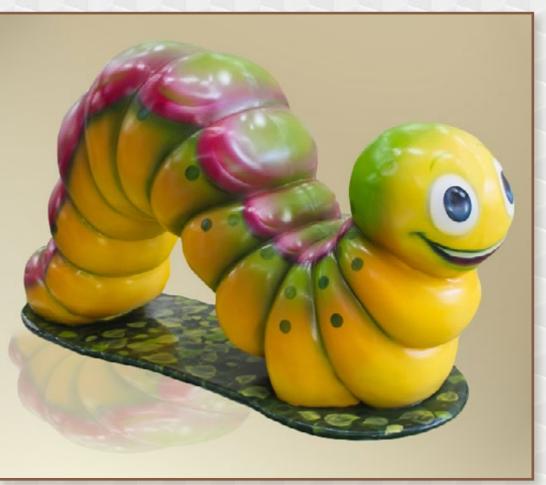

ANIMALS

**CATERPILLAR** DIAMETER 700 X 2000 X 1000 MM

LOCHNESS MONSTER DIAMETER 1100 X 1300 X 1800 MM

ANIMALS

LOCHNESS MONSTER DIAMETER 1100 X 1300 X 2800 MM

**SUBMARINE** DIAMETER 1350 x 2340 x 3550 mm