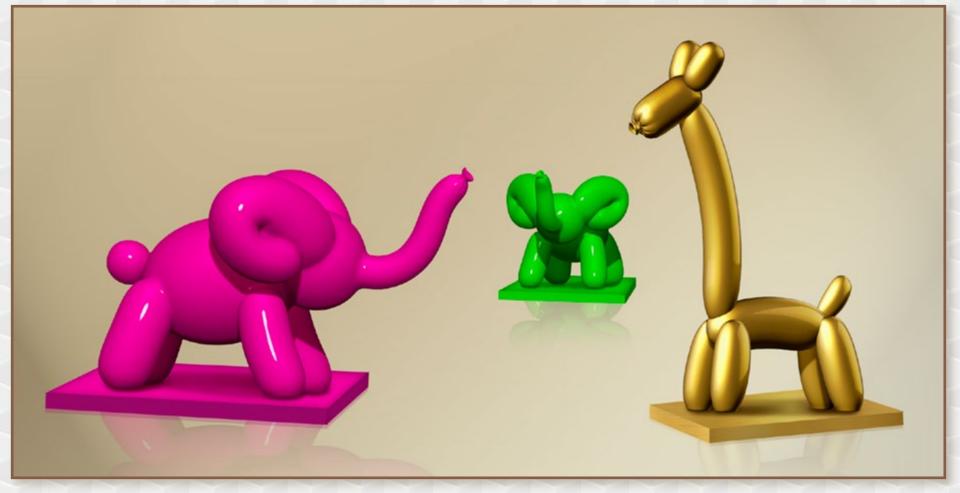

PHOTOPOINT WITH PENCILS DIMENSIONS 330 X 270 X 120 CM

CHILDREN'S CORNER WITH PENCILS DIAMETER 520 CM

Seating "Cans" dimensions 180 x 70, 70 x 170 cm

**Seating "Lips"** dimensions 190 x 140 x 120 cm

BALLOON ANIMALS VARIOUS SIZES