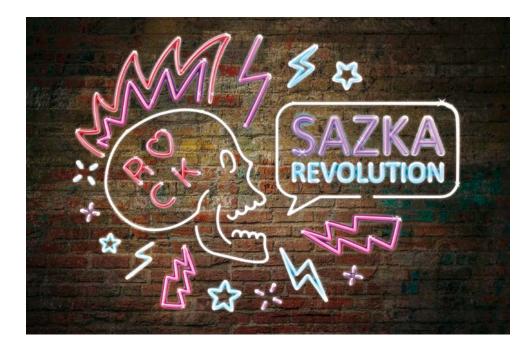

#### Christmas event Taiko

Very original Christmas party of Sazka company. The event was in the spirit of punk rock. In addition to decorations and lighting, we also provided the overall visual style of the event, including the Sazka revolution logo, posters, billboards, tickets and small promotional items.

#### Sazka revolution Sazka event