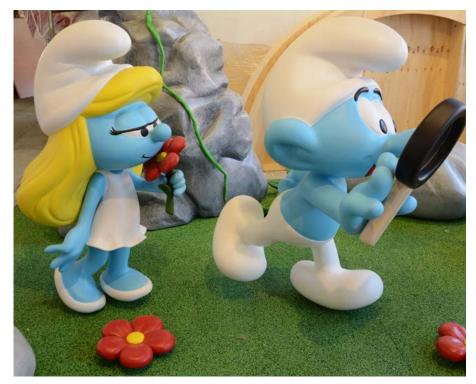

#### 3D wine bottle Equicom, France

Smurfs exhibition Signy Center, France

The unique concept is a magnet that attracts our customers. They want us to produce a facade of giant stone blocks, a prehistoric restaurant, a relaxation zone, an ice castle, a jungle or an Egyptian facade.