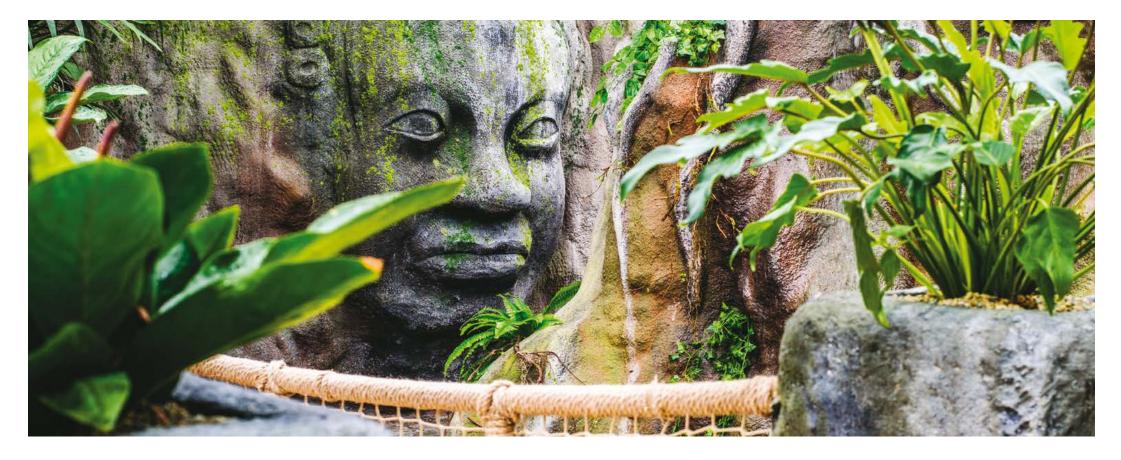

#### Buddha stage Las Vegas show

We have produced 7m face made from polystyrene for audio visual festival "Vltava alive". The bigger parts of the head have been carved by lathe. The details of the head were made by hand.

#### 3D face České Budějovice, Czech Republic

In 2018 we proudly decorated the Prague's Municipal House for the celebrations of Chinese new year – the "Year of a dog". The whole concept was made of huge golden dog, plenty of decorative cloths, flowers and small decorative objects mainly in red-golden colouring.