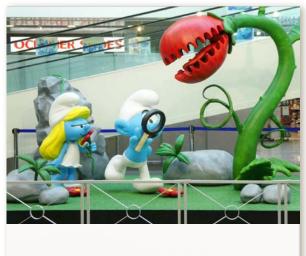

#### 3D wine bottle Equicom, France

Smurfs exhibition Signy Center, France

The unique concept is a magnet that attracts our customers. They want us to produce a facade of giant stone blocks, a prehistoric restaurant, a relaxation zone, an ice castle, a jungle or an Egyptian facade.