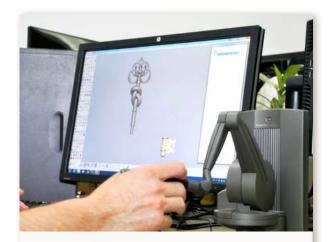

**3D scanner** Scanning via mobile scanner

**3D print** printing according to a 3D model