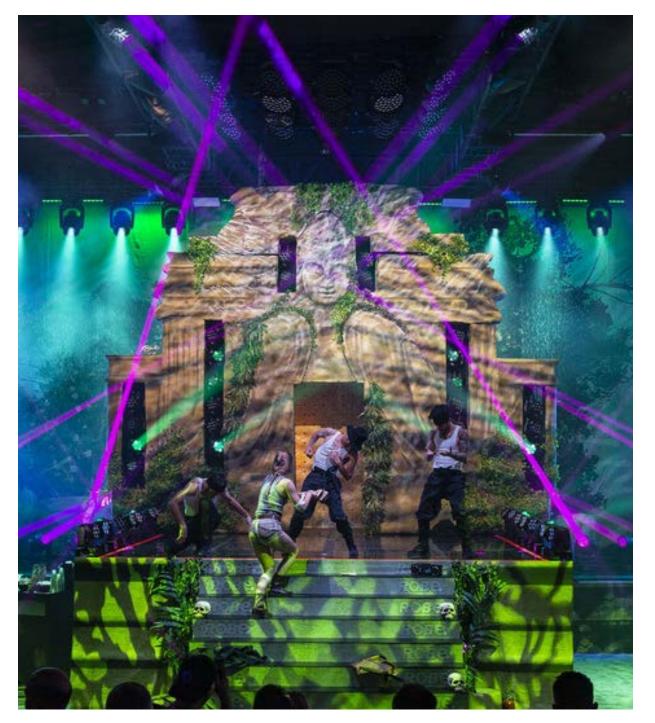

#### Shell Event

We have produced decorations for a magnificent dance show in London. They were inspired by adventurous film genre such as Tomb Rider or Indiana Jones. The stone monster has enabled artists effective entry at the stage. The statue was 9 metres high and was made of polystyrene with very authentic patina.

#### Monster stage London, England