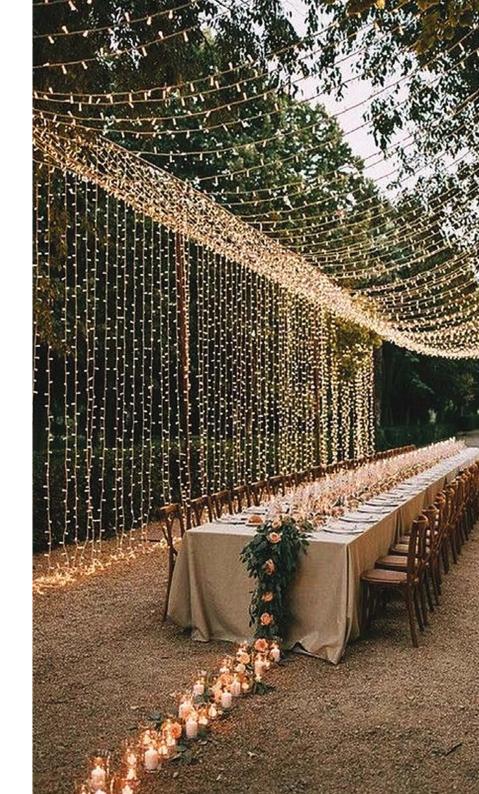

You can choose from several types of lighting, wedding gates, signs, flower and fabric decorations.

All of this will fill the space of the dance hall, barn interior or restaurant ceiling.

#### Weddings

We offer countless decorations for a very popular style of rustic weddings. Barrels, crates, wooden decorations, signs, banners and much more.