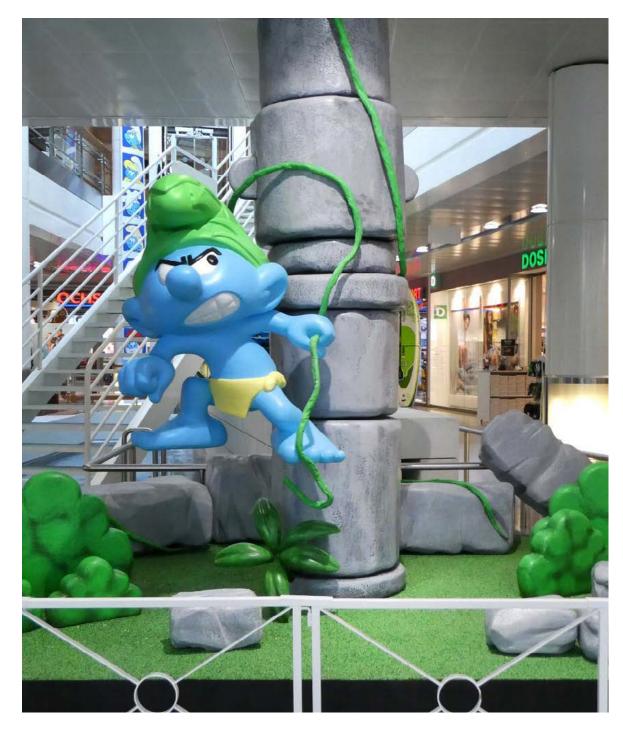

#### 3D wine bottle Equicom, France

Smurfs exhibition Signy Center, France

The unique concept is a magnet that attracts our customers. They want us to produce a facade of giant stone blocks, a prehistoric restaurant, a relaxation zone, an ice castle, a jungle or an Egyptian facade.