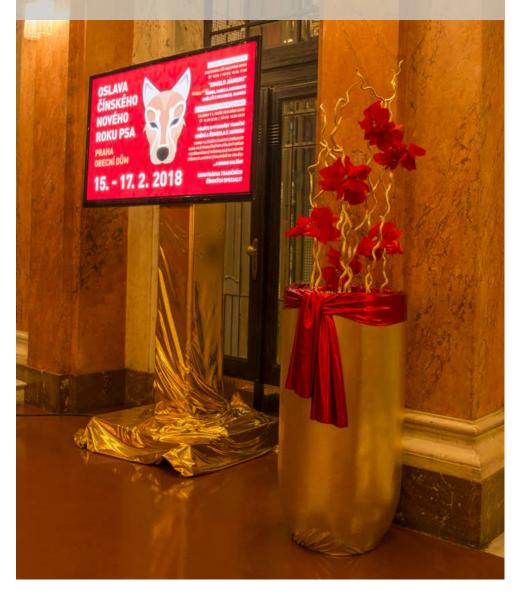

#### 3D face České Budějovice, Czech Republic

In 2018 we proudly decorated the Prague's Municipal House for the celebrations of Chinese new year – the "Year of a dog". The whole concept was made of huge golden dog, plenty of decorative cloths, flowers and small decorative objects mainly in red-golden colouring.

Chinese New Year celebration Municipal house

We have produced a tree inspired by a film "Avatar" for a themed exhibition called "Regiontour". We have used thousands of backlit silicon fibres for the installation. The whole decoration was accompanied by visual and coloured show.