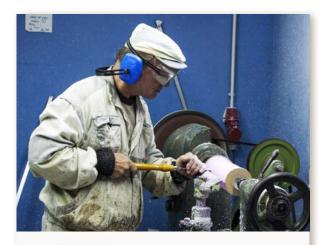

#### **TECHNOLOGIES**

Automatic machining CNC milling machine with 7 axis machining of polystyrene, plastic, wood and polyurethane

Manual machining polystyrene sculpting, preparation for final patina

Mechanical machining use of lathe for processing polystyrene and wood