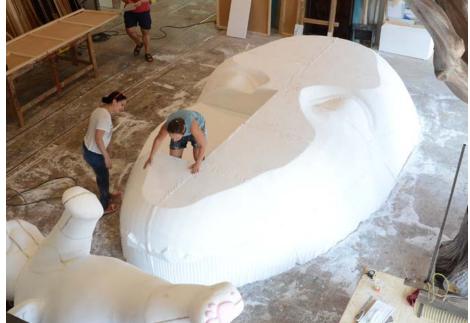

#### Buddha stage Las Vegas show

We have produced 7m face made from polystyrene for audio visual festival "Vltava alive". The bigger parts of the head have been carved by lathe. The details of the head were made by hand.

#### 3D face České Budějovice, Czech Republic

In 2018 we proudly decorated the Prague's Municipal House for the celebrations of Chinese new year – the "Year of a dog". The whole concept was made of huge golden dog, plenty of decorative cloths, flowers and small decorative objects mainly in red-golden colouring.