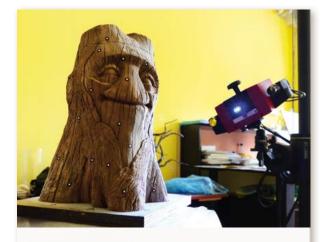

**3D scanner** Scanning via mobile scanner

**3D print** printing according to a 3D model