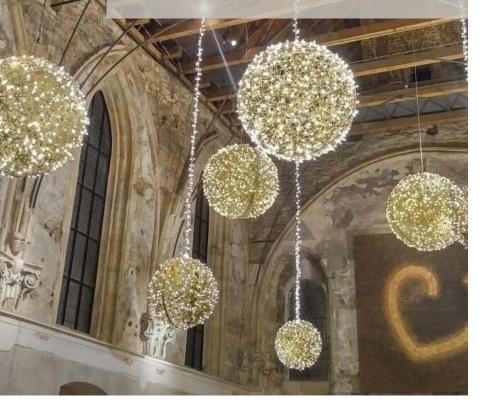

#### Christmas event Vanguard

Christmas event on a beautiful premises at Saint Anna's church decorated by us.