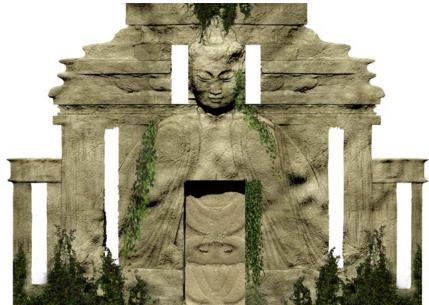

#### Buddha stage Las Vegas show

We have produced 7m face made from polystyrene for audio visual festival "Vltava alive". The bigger parts of the head have been carved by lathe. The details of the head were made by hand.

#### 3D face České Budějovice, Czech Republic

In 2018 we proudly decorated the Prague's Municipal House for the celebrations of Chinese new year – the "Year of a dog". The whole concept was made of huge golden dog, plenty of decorative cloths, flowers and small decorative objects mainly in red-golden colouring.