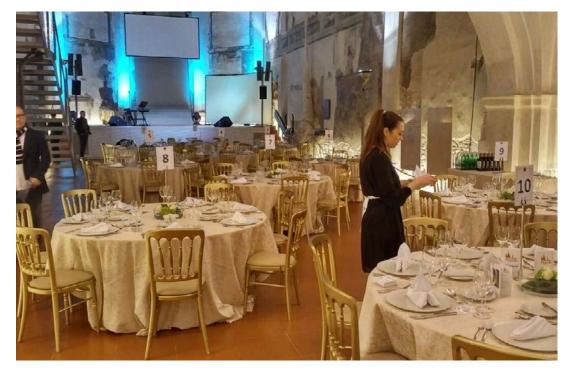

#### Christmas event Vanguard

Christmas event on a beautiful premises at Saint Anna's church decorated by us.