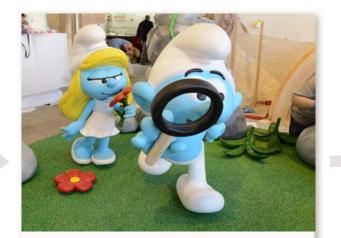

#### 3D wine bottle Equicom, France

Smurfs exhibition Signy Center, France

The unique concept is a magnet that attracts our customers. They want us to produce a facade of giant stone blocks, a prehistoric restaurant, a relaxation zone, an ice castle, a jungle or an Egyptian facade.