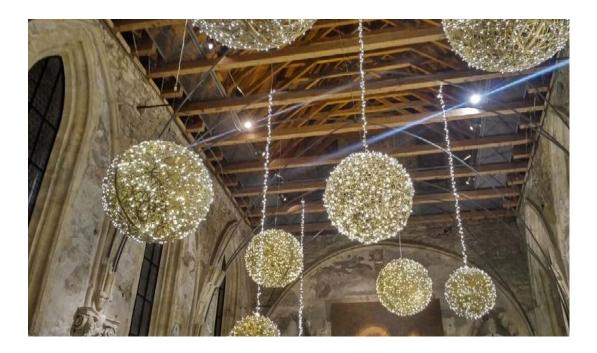

#### Christmas event Vanguard

Christmas event on a beautiful premises at Saint Anna's church decorated by us.