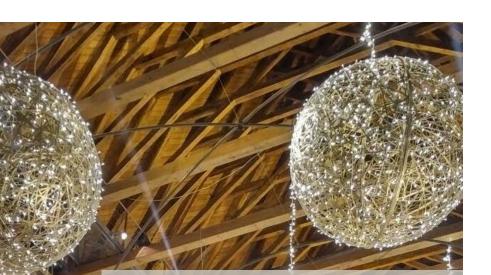

#### Christmas event Vanguard

Christmas event on a beautiful premises at Saint Anna's church decorated by us.