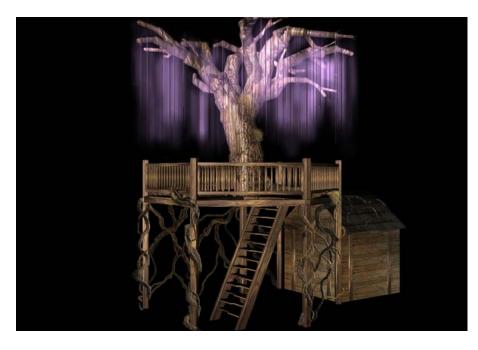

Chinese New Year celebration Municipal house

We have produced a tree inspired by a film "Avatar" for a themed exhibition called "Regiontour". We have used thousands of backlit silicon fibres for the installation. The whole decoration was accompanied by visual and coloured show.

#### Tree of life Regiontour