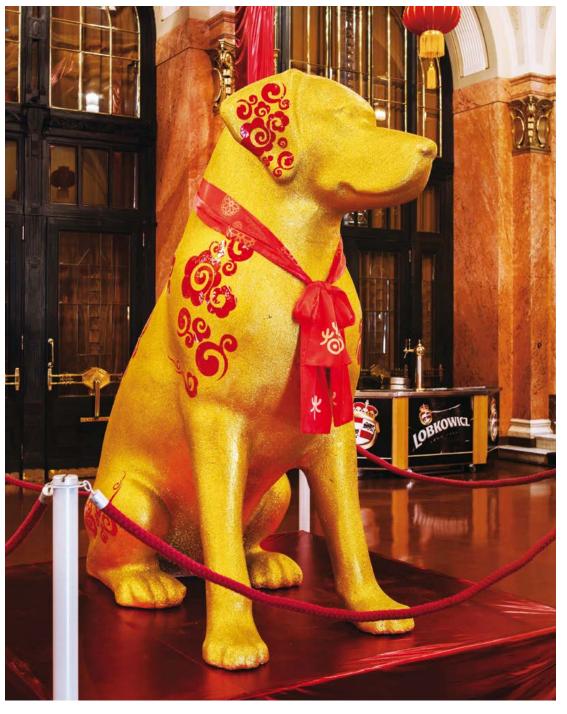

#### 3D face České Budějovice, Czech Republic

In 2018 we proudly decorated the Prague's Municipal House for the celebrations of Chinese new year – the "Year of a dog". The whole concept was made of huge golden dog, plenty of decorative cloths, flowers and small decorative objects mainly in red-golden colouring.

Chinese New Year celebration Municipal house

We have produced a tree inspired by a film "Avatar" for a themed exhibition called "Regiontour". We have used thousands of backlit silicon fibres for the installation. The whole decoration was accompanied by visual and coloured show.