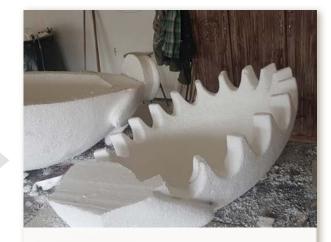

#### **PROJECT** From design to realization

2D/3D visualisation

Division of work to different departments

CNC cutting of objects

Surface treatment of polystyrene

Paint surface

#### **TECHNOLOGIES**

Automatic machining CNC milling machine with 7 axis machining of polystyrene, plastic, wood and polyurethane

Manual machining polystyrene sculpting, preparation for final patina

Mechanical machining use of lathe for processing polystyrene and wood