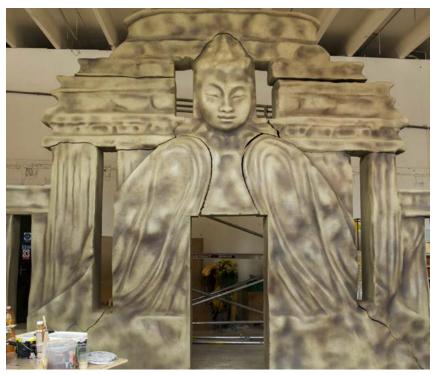

#### Buddha stage Las Vegas show

We have produced 7m face made from polystyrene for audio visual festival "Vltava alive". The bigger parts of the head have been carved by lathe. The details of the head were made by hand.

#### 3D face České Budějovice, Czech Republic

In 2018 we proudly decorated the Prague's Municipal House for the celebrations of Chinese new year – the "Year of a dog". The whole concept was made of huge golden dog, plenty of decorative cloths, flowers and small decorative objects mainly in red-golden colouring.