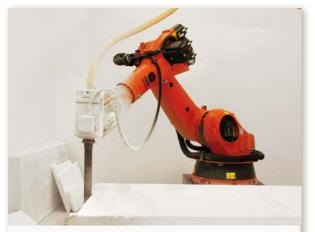

#### **TECHNOLOGIES**

Automatic machining CNC milling machine with 7 axis machining of polystyrene, plastic, wood and polyurethane

Manual machining polystyrene sculpting, preparation for final patina

Mechanical machining use of lathe for processing polystyrene and wood