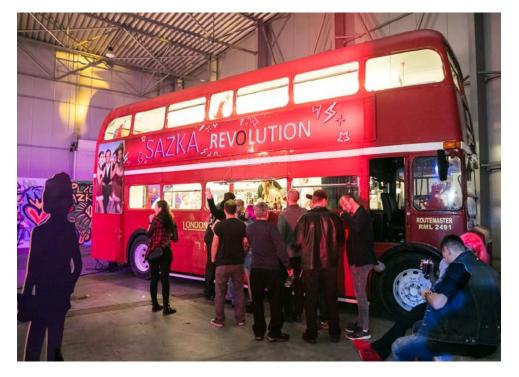

#### Sazka revolution Sazka event

#### Christmas event Taiko

Very original Christmas party of Sazka company. The event was in the spirit of punk rock. In addition to decorations and lighting, we also provided the overall visual style of the event, including the Sazka revolution logo, posters, billboards, tickets and small promotional items.