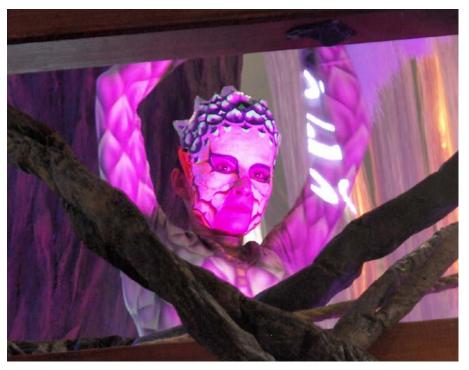

Chinese New Year celebration Municipal house

We have produced a tree inspired by a film "Avatar" for a themed exhibition called "Regiontour". We have used thousands of backlit silicon fibres for the installation. The whole decoration was accompanied by visual and coloured show.

#### Tree of life Regiontour