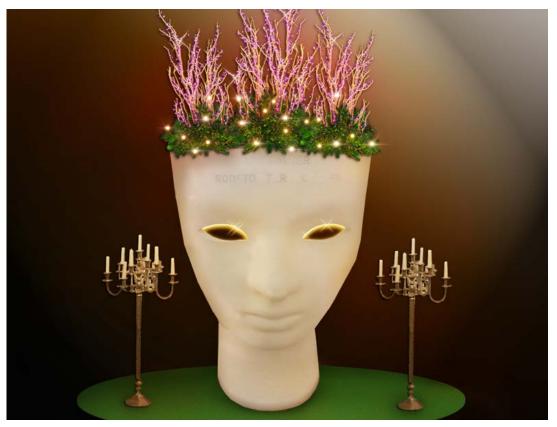

#### Buddha stage Las Vegas show

We have produced 7m face made from polystyrene for audio visual festival "Vltava alive". The bigger parts of the head have been carved by lathe. The details of the head were made by hand.

#### 3D face České Budějovice, Czech Republic

In 2018 we proudly decorated the Prague's Municipal House for the celebrations of Chinese new year – the "Year of a dog". The whole concept was made of huge golden dog, plenty of decorative cloths, flowers and small decorative objects mainly in red-golden colouring.