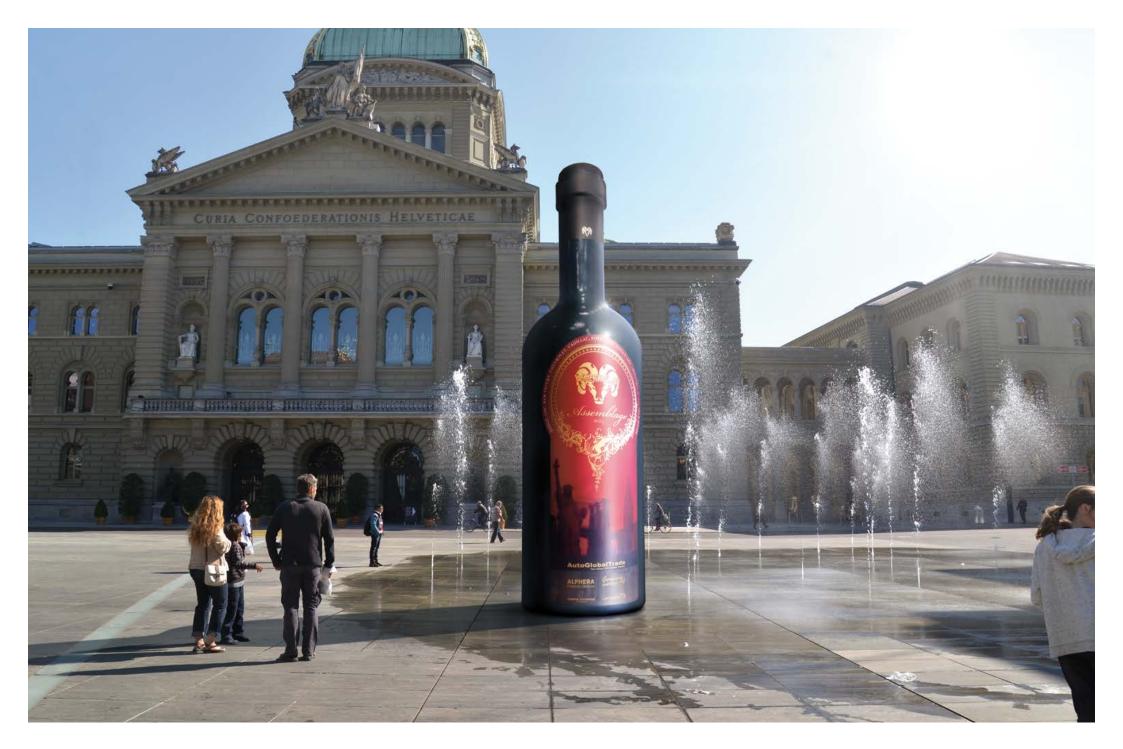

#### 3D wine bottle Equicom, France

Smurfs exhibition Signy Center, France

The unique concept is a magnet that attracts our customers. They want us to produce a facade of giant stone blocks, a prehistoric restaurant, a relaxation zone, an ice castle, a jungle or an Egyptian facade.