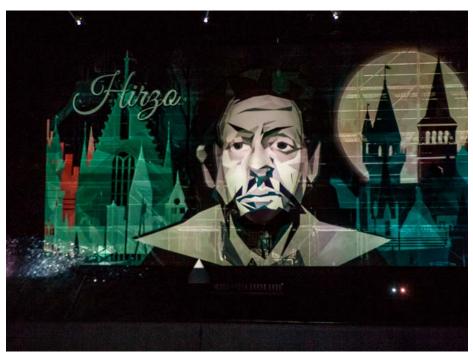

#### Shell Event

We have produced decorations for a magnificent dance show in London. They were inspired by adventurous film genre such as Tomb Rider or Indiana Jones. The stone monster has enabled artists effective entry at the stage. The statue was 9 metres high and was made of polystyrene with very authentic patina.

#### Monster stage London, England