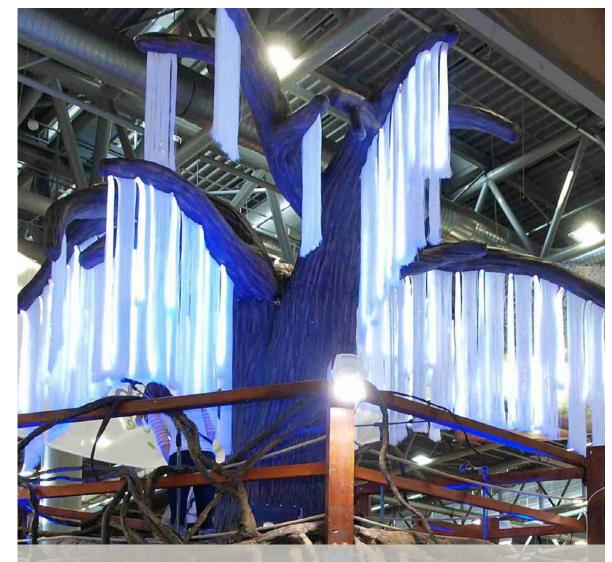

Chinese New Year celebration Municipal house

We have produced a tree inspired by a film "Avatar" for a themed exhibition called "Regiontour". We have used thousands of backlit silicon fibres for the installation. The whole decoration was accompanied by visual and coloured show.

#### Tree of life Regiontour