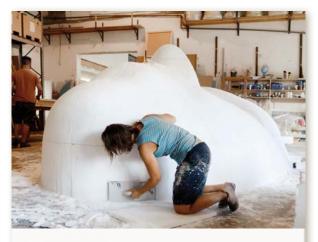

#### HANDCRAFT

Sculpture studio creation of sculptures from polystyrene & clay,models for forming at serial production

**Painting atelier** painting & making patina of sculpture surfaces & 3D models from 3D printers

#### **TECHNOLOGIES**

Automatic machining CNC milling machine with 7 axis machining of polystyrene, plastic, wood and polyurethane

Manual machining polystyrene sculpting, preparation for final patina

Mechanical machining use of lathe for processing polystyrene and wood