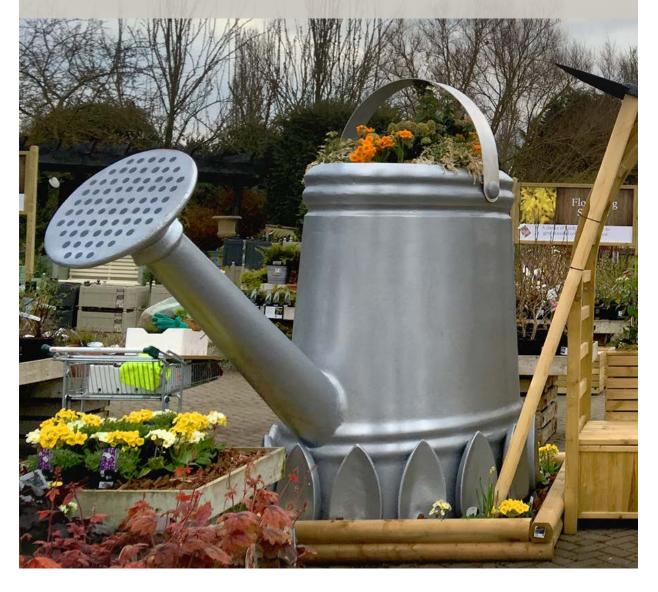

Coffee maker Prague

Our 3D decorations light up the gardening marketplace in the misty England Oversized cans and tools will attract anyone who visits this place.

Artistic tubes filled with flowers will make every place much more cozy. These are the reasons why you will be happy to return to such market in addition to nontraditional and original family photo.

Frosts group garden Anglie

The characters of Myšpulín, Fifinka, Bobík and Pindi are the main heroes of one of the longest-running Czech comics Čtyřlístek. This most famous group of friends has accompanied our childhood for 50 years.