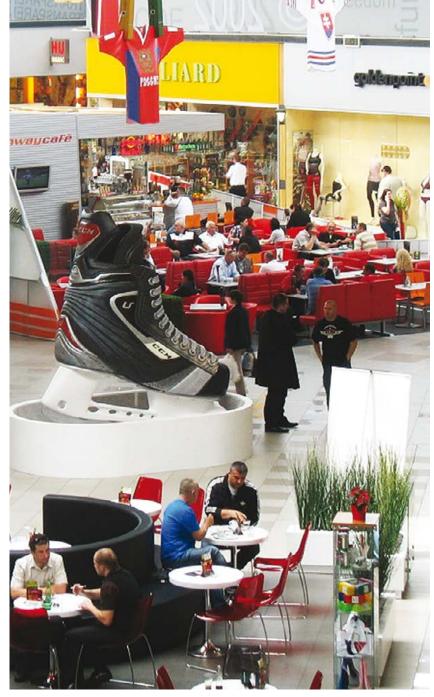

The delivered original is scanned and consequently the CNC milling machine cuts the model according to the obtained data.

Footwear ad Reebok

Ice skates Avion, Bratislava

**Ball** Nike, Prague

**3D wine bottle** Equicom, France