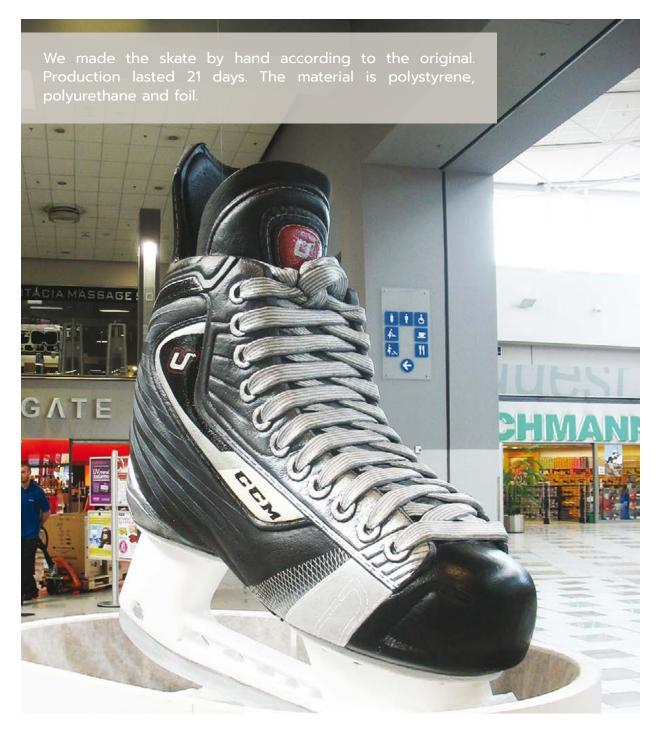

# Company REFERENCES

Kat Von D lipstick Sephora, Prague

Alzak Alza, Prague

Pilsner Uruquell Prague

Traveller Czech Republic

We produce shoe models for many world brands. It is always an oversized eye-catchers for stores where they serve as photopoints.

The delivered original is scanned and consequently the CNC milling machine cuts the model according to the obtained data.

Footwear ad Reebok

Ice skates Avion, Bratislava

**Ball** Nike, Prague

**3D wine bottle** Equicom, France