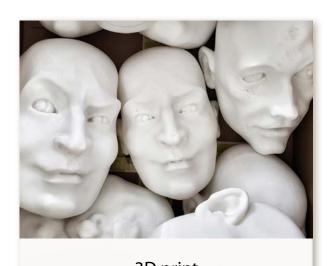

**3D scanner** Scanning via mobile scanner

**3D print** printing according to a 3D model