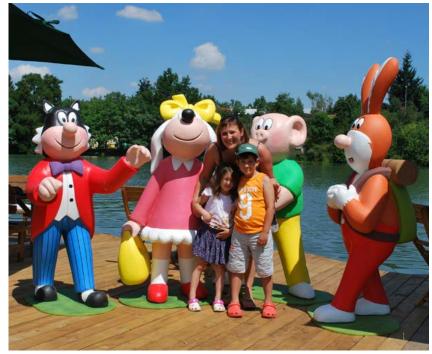

Frosts group garden Anglie

The characters of Myšpulín, Fifinka, Bobík and Pindi are the main heroes of one of the longest-running Czech comics Čtyřlístek. This most famous group of friends has accompanied our childhood for 50 years.

We have made several series of these iconic characters that have been part of themed events, children's parties, exhibitions, or the premiere of Čtyřlístek Adventure movie.

The Minions Bratislava

My little pony Turkey