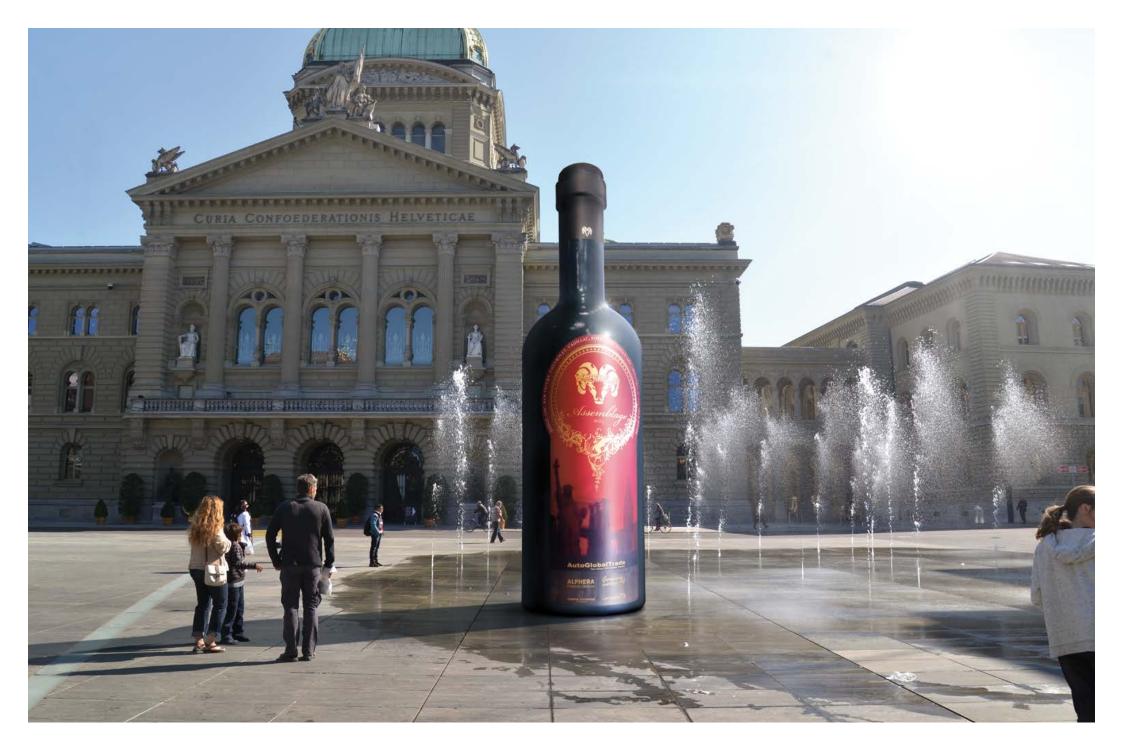

The delivered original is scanned and consequently the CNC milling machine cuts the model according to the obtained data.

Footwear ad Reebok

Ice skates Avion, Bratislava

**Ball** Nike, Prague

**3D wine bottle** Equicom, France