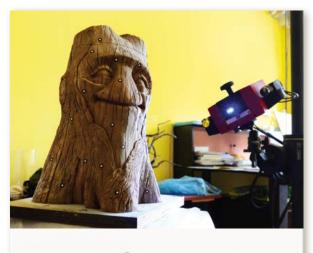

**3D scanner** Scanning via mobile scanner

**3D print** printing according to a 3D model