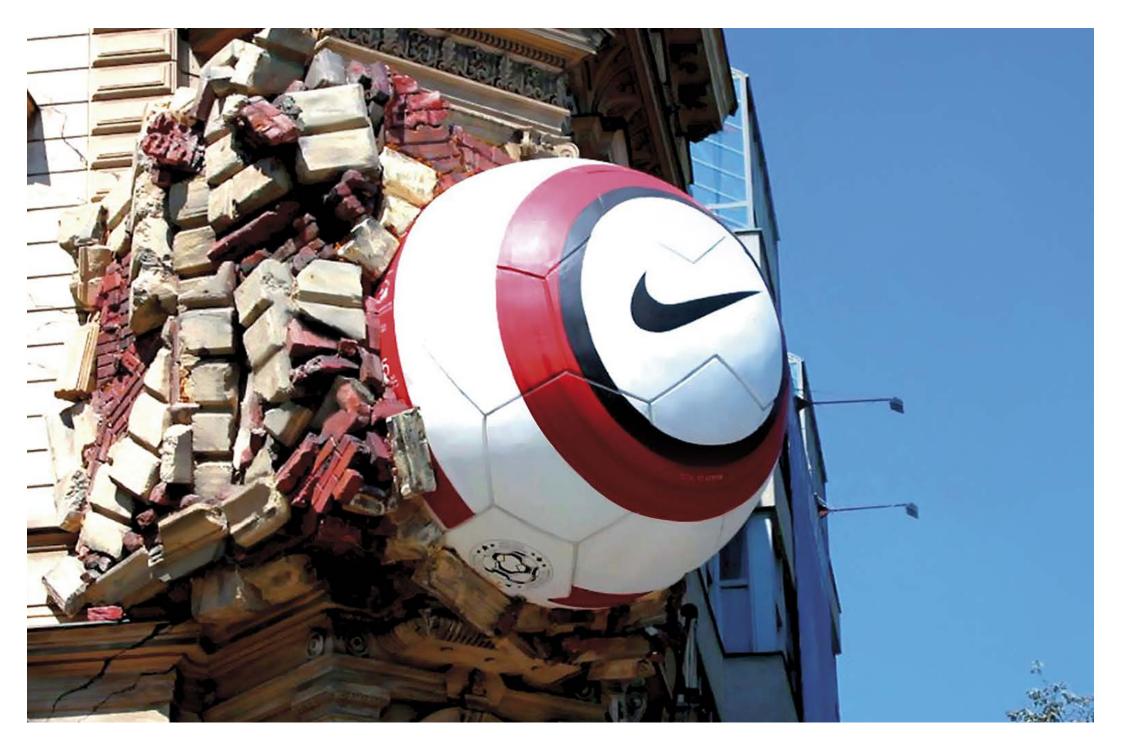

The delivered original is scanned and consequently the CNC milling machine cuts the model according to the obtained data.

Footwear ad Reebok

Ice skates Avion, Bratislava

**Ball** Nike, Prague

**3D wine bottle** Equicom, France