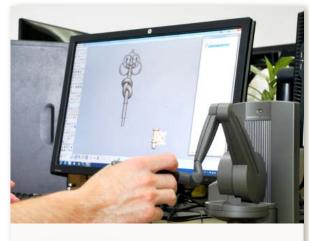

**3D scanner** Scanning via mobile scanner

**3D print** printing according to a 3D model

The delivered original is scanned and consequently the CNC milling machine cuts the model according to the obtained data.

Footwear ad Reebok

Ice skates Avion, Bratislava

**Ball** Nike, Prague

**3D wine bottle** Equicom, France