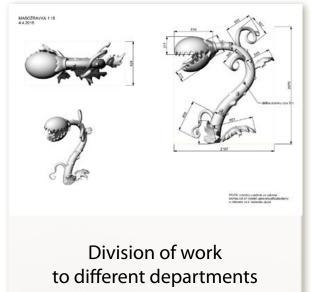

# Company DEPARTMENS

# **DESIGN AND GRAPHIC**

Design studio
design, 3D modeling of decorations for
CNC, printing data for production

Hand drawing creativity, personal approach

Virtual sculpting
3D modeling

Development Studio movement and sound programming

**3D scanner** Scanning via mobile scanner

**3D print** printing according to a 3D model

### **HANDCRAFT**

Sculpture studio
creation of sculptures from polystyrene
& clay,models for forming at serial
production

Painting atelier
painting & making patina of sculpture
surfaces & 3D models from 3D printers

Surface treatment workshop production of forms & laminate, polyurethane products

Smithery
welding of steel & aluminum, production
of 2D & 3D motifs and constructions

Carpentry workshop production of wooden constructions, furniture& decoration of solid & agglomerated material

**Tailoring** sewing costumes, decorative curtains, upholstery of statues & furniturec

## **TECHNOLOGIES**

of polystyrene, plastic, wood and

polyurethane