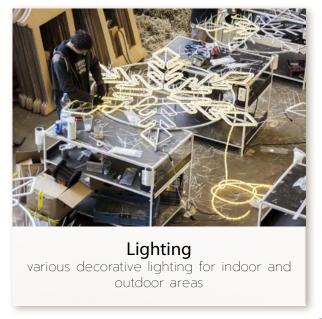

# **DESIGN AND GRAPHIC**

Design studio
design, 3D modeling of decorations for
CNC, printing data for production

Hand drawing creativity, personal approach

Virtual sculpting
3D modeling

Development Studio movement and sound programming

**3D scanner** Scanning via mobile scanner

**3D print** printing according to a 3D model