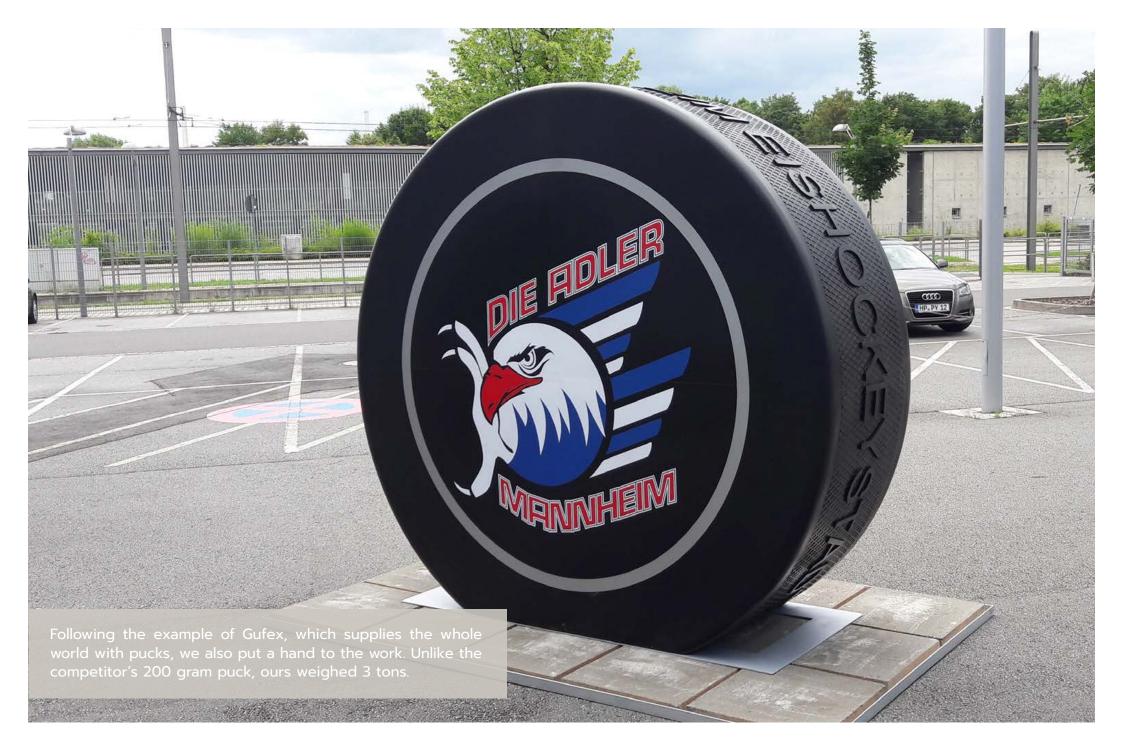

# Company REFERENCES

Kat Von D lipstick Sephora, Prague

Alzak Alza, Prague

Pilsner Uruquell Prague

Traveller Czech Republic

We produce shoe models for many world brands. It is always an oversized eye-catchers for stores where they serve as photopoints.

The delivered original is scanned and consequently the CNC milling machine cuts the model according to the obtained data.

Footwear ad Reebok

Ice skates Avion, Bratislava

**Ball** Nike, Prague

**3D wine bottle** Equicom, France