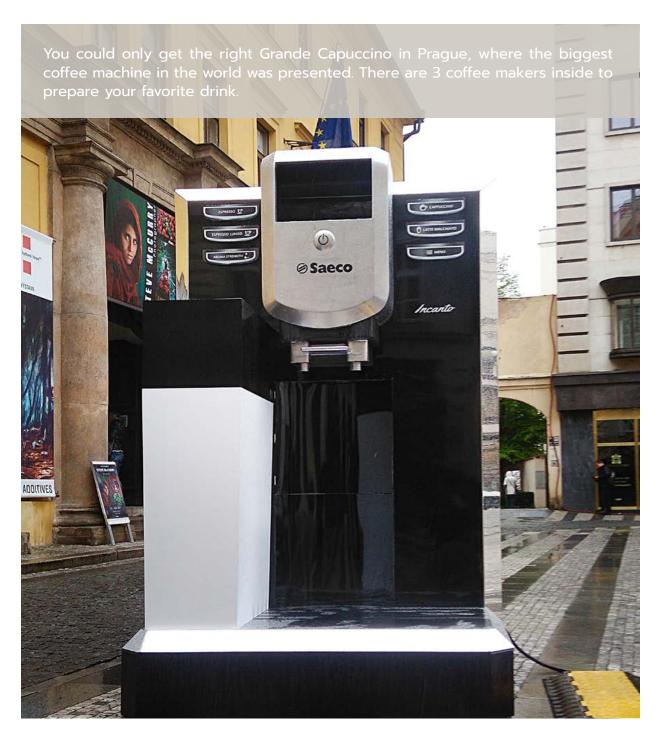

Coffee maker Prague

Our 3D decorations light up the gardening marketplace in the misty England Oversized cans and tools will attract anyone who visits this place.

Artistic tubes filled with flowers will make every place much more cozy. These are the reasons why you will be happy to return to such market in addition to nontraditional and original family photo.