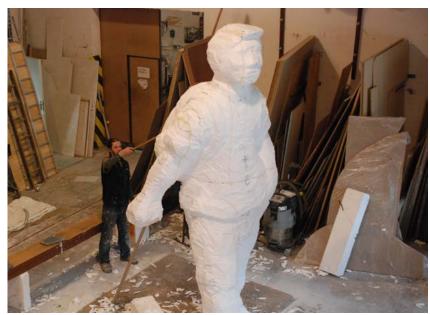

# Company REFERENCES

Kat Von D lipstick Sephora, Prague

Alzak Alza, Prague

Pilsner Uruquell Prague

Traveller Czech Republic

We produce shoe models for many world brands. It is always an oversized eye-catchers for stores where they serve as photopoints.

The delivered original is scanned and consequently the CNC milling machine cuts the model according to the obtained data.

Footwear ad Reebok

Ice skates Avion, Bratislava

**Ball** Nike, Prague

**3D wine bottle** Equicom, France