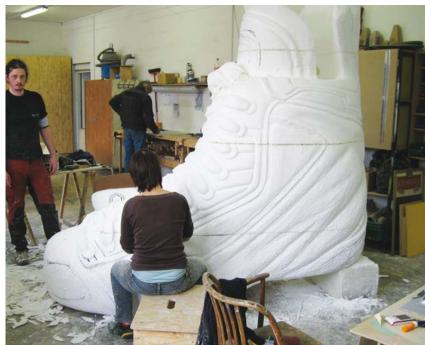

### **HANDCRAFT**

Sculpture studio
creation of sculptures from polystyrene
& clay,models for forming at serial
production

Painting atelier
painting & making patina of sculpture
surfaces & 3D models from 3D printers

The delivered original is scanned and consequently the CNC milling machine cuts the model according to the obtained data.

Footwear ad Reebok

Ice skates Avion, Bratislava

**Ball** Nike, Prague

**3D wine bottle** Equicom, France