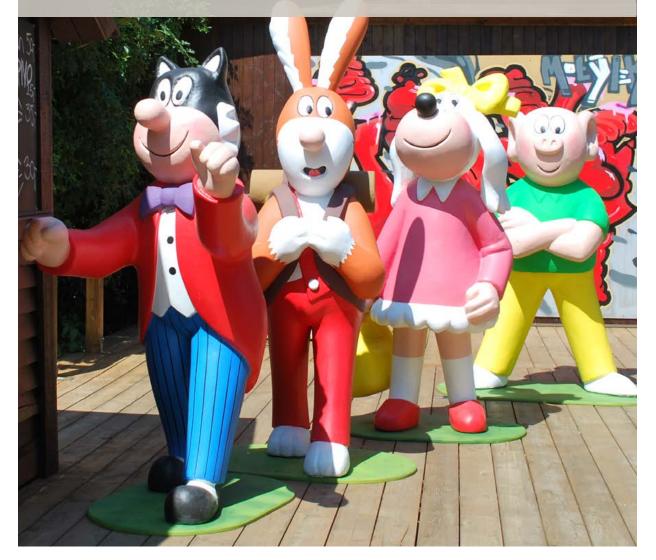

Frosts group garden Anglie

The characters of Myšpulín, Fifinka, Bobík and Pindi are the main heroes of one of the longest-running Czech comics Čtyřlístek. This most famous group of friends has accompanied our childhood for 50 years.

We have made several series of these iconic characters that have been part of themed events, children's parties, exhibitions, or the premiere of Čtyřlístek Adventure movie.

The Minions Bratislava

My little pony Turkey