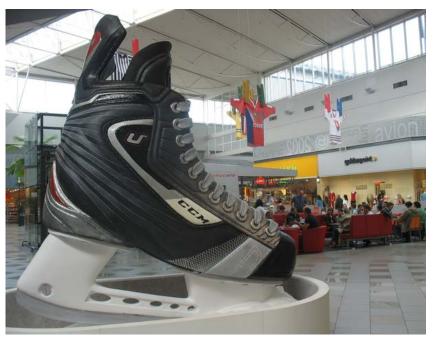

The delivered original is scanned and consequently the CNC milling machine cuts the model according to the obtained data.

Footwear ad Reebok

Ice skates Avion, Bratislava

**Ball** Nike, Prague

**3D wine bottle** Equicom, France