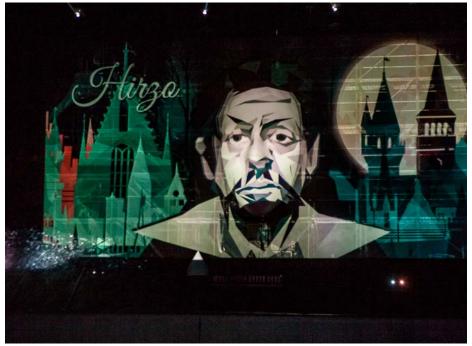

Smurfs exhibition Signy center

Vans shops, Europe

Escada Prague, Czech Republic

**Nike** Chelsea, Megastore

**decoration** in scenography

Butterfly house Prague, Czech Republic

The Tree - Tim Burton exhibition Prague, Czech Republic