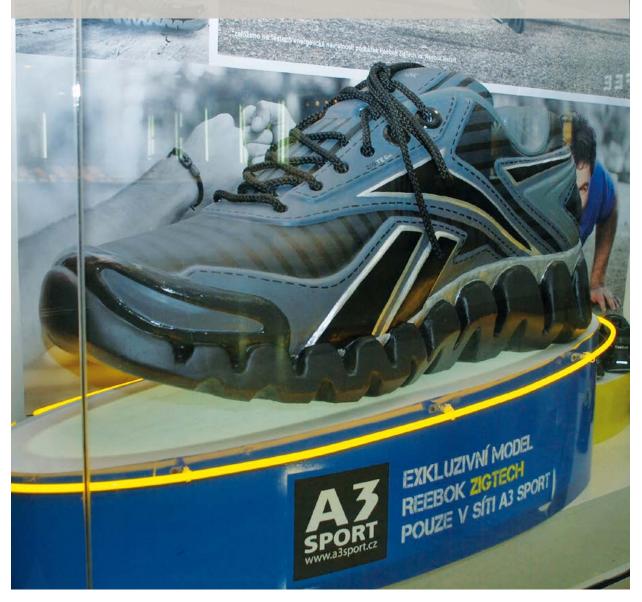

# Company REFERENCES

Kat Von D lipstick Sephora, Prague

Alzak Alza, Prague

Pilsner Uruquell Prague

Traveller Czech Republic

We produce shoe models for many world brands. It is always an oversized eye-catchers for stores where they serve as photopoints.

The delivered original is scanned and consequently the CNC milling machine cuts the model according to the obtained data.

Footwear ad Reebok

Ice skates Avion, Bratislava

**Ball** Nike, Prague

**3D wine bottle** Equicom, France