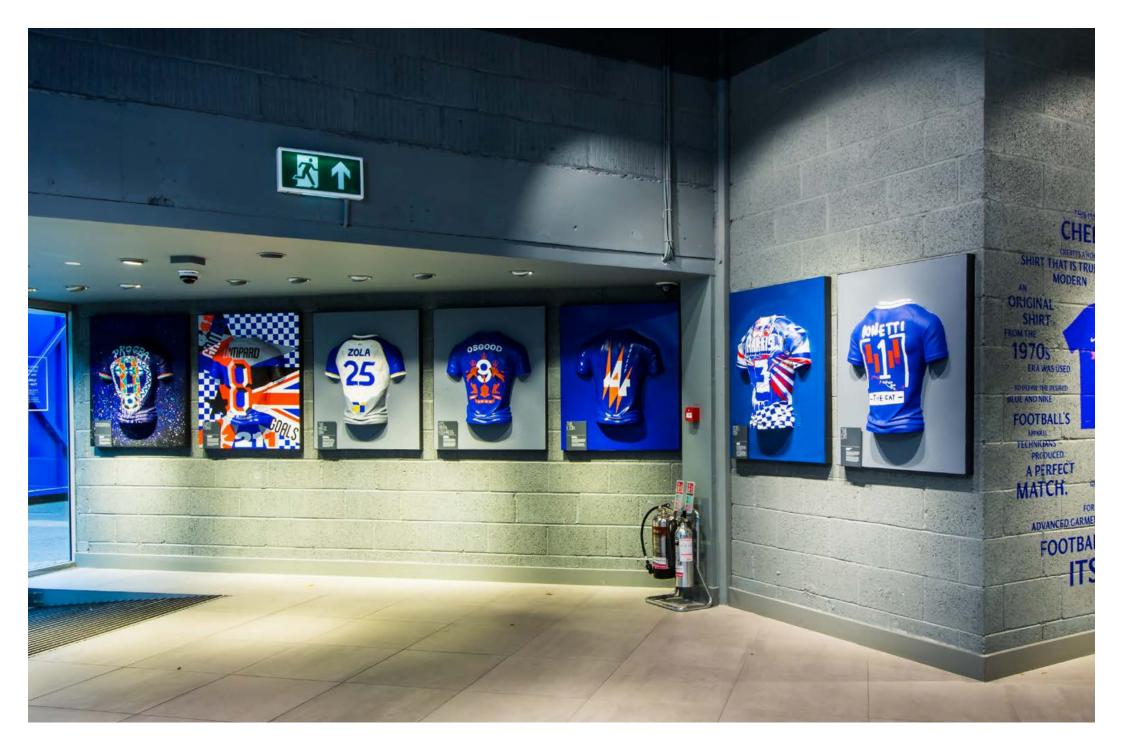

Smurfs exhibition Signy center

Vans shops, Europe

Escada Prague, Czech Republic

**Nike** Chelsea, Megastore

**decoration** in scenography

Butterfly house Prague, Czech Republic

The Tree - Tim Burton exhibition Prague, Czech Republic