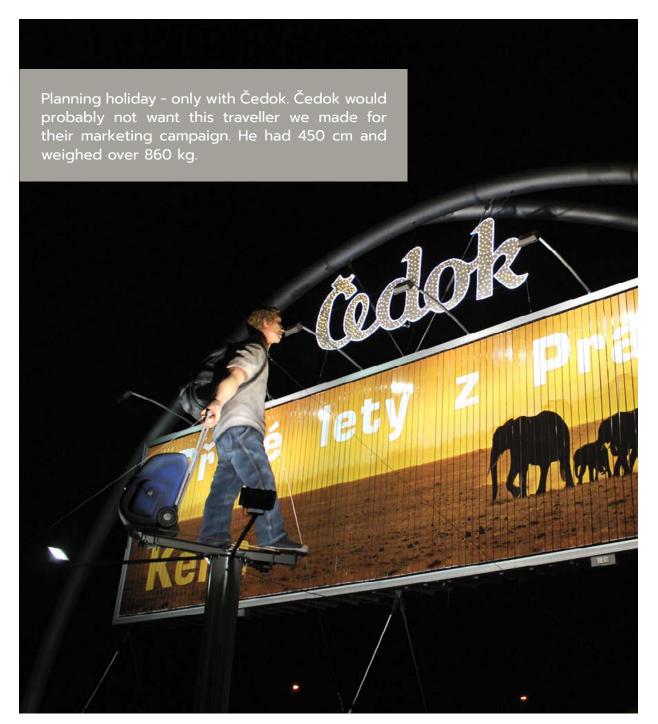

# Company REFERENCES

Kat Von D lipstick Sephora, Prague

Alzak Alza, Prague

Pilsner Uruquell Prague

Traveller Czech Republic

We produce shoe models for many world brands. It is always an oversized eye-catchers for stores where they serve as photopoints.

The delivered original is scanned and consequently the CNC milling machine cuts the model according to the obtained data.

Footwear ad Reebok

Ice skates Avion, Bratislava

**Ball** Nike, Prague

**3D wine bottle** Equicom, France