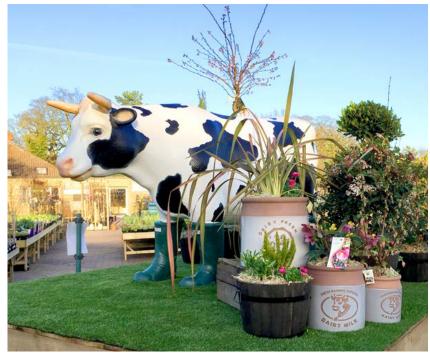

Coffee maker Prague

Our 3D decorations light up the gardening marketplace in the misty England Oversized cans and tools will attract anyone who visits this place.

Artistic tubes filled with flowers will make every place much more cozy. These are the reasons why you will be happy to return to such market in addition to nontraditional and original family photo.

Frosts group garden Anglie

The characters of Myšpulín, Fifinka, Bobík and Pindi are the main heroes of one of the longest-running Czech comics Čtyřlístek. This most famous group of friends has accompanied our childhood for 50 years.