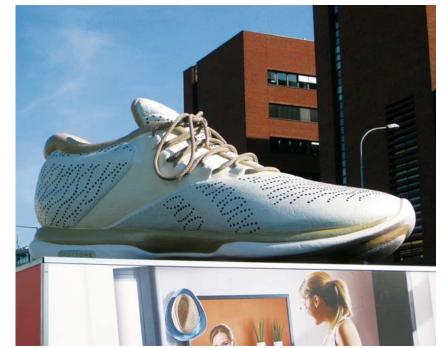

# Company REFERENCES

Kat Von D lipstick Sephora, Prague

Alzak Alza, Prague

Pilsner Uruquell Prague

Traveller Czech Republic

We produce shoe models for many world brands. It is always an oversized eye-catchers for stores where they serve as photopoints.

The delivered original is scanned and consequently the CNC milling machine cuts the model according to the obtained data.

Footwear ad Reebok

Ice skates Avion, Bratislava

**Ball** Nike, Prague

**3D wine bottle** Equicom, France