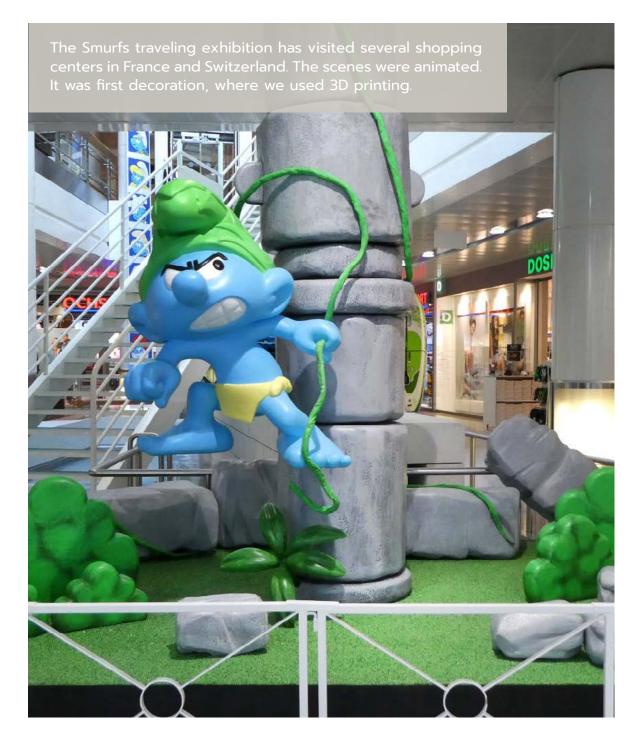

Smurfs exhibition Signy center

Vans shops, Europe

Escada Prague, Czech Republic

**Nike** Chelsea, Megastore

**decoration** in scenography

Butterfly house Prague, Czech Republic

The Tree - Tim Burton exhibition Prague, Czech Republic