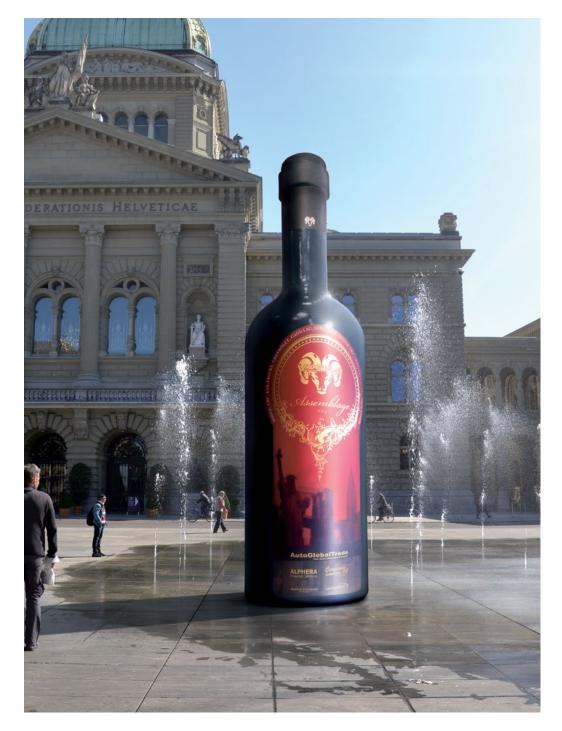

# Company REFERENCES

odels
and
sculptures

**3D wine bottle** Equicom, France

Papilonia butterfly house Prague, Czech Republic

The Chronicles of Narnia - Prince Caspian Movie set

Death tree Tim Burton's exhibition Prague, Czech Republic