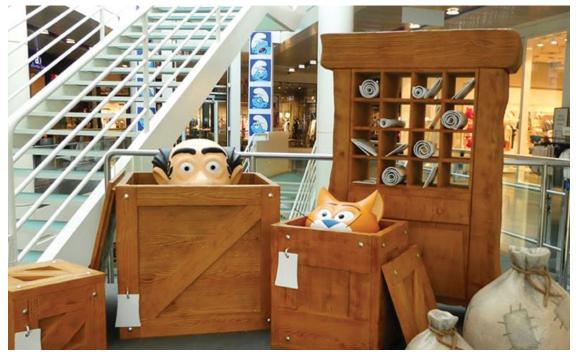

# Company REFERENCES

odels
and
sculptures

**3D wine bottle** Equicom, France

Papilonia butterfly house Prague, Czech Republic

The Chronicles of Narnia - Prince Caspian Movie set

Death tree Tim Burton's exhibition Prague, Czech Republic

**3D face** České Budějovice, Czech Republic

George of Poděbrady Vertou, France

Grévin Prague, Czech Republic

Puck SAP Arena Mannheim, Germany

Monster stage London, England

Shipwreck Prague, Czech Republic

Talking tree Ostrava, Czech republic

Easter lamb Moscow, Russia

Cariage with white horses Ostrava, Czech republic

**Tesco** Plzeň, Czech Republic

**Deer box** Frankfurt, Germany