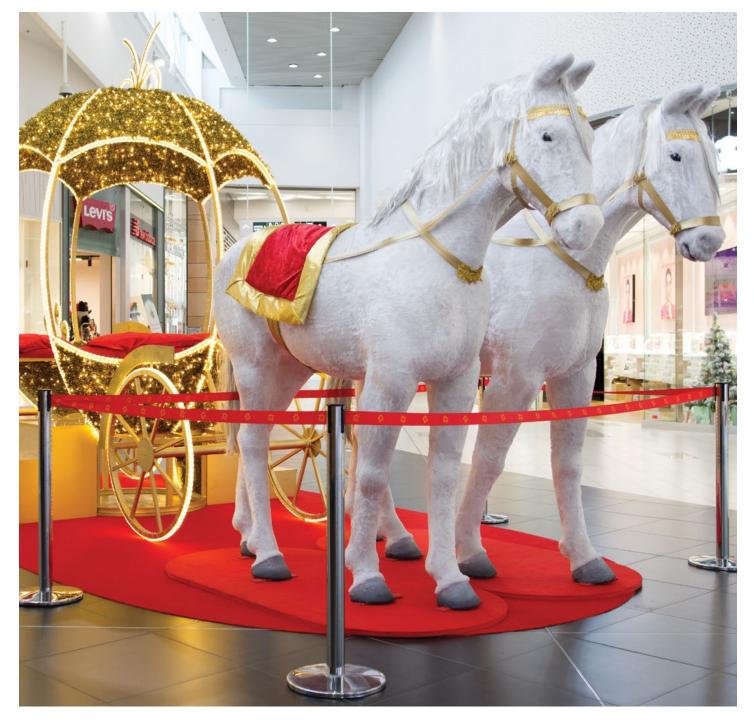

Talking tree Ostrava, Czech republic

Easter lamb Moscow, Russia

Cariage with white horses Ostrava, Czech republic

**Tesco** Plzeň, Czech Republic

**Deer box** Frankfurt, Germany