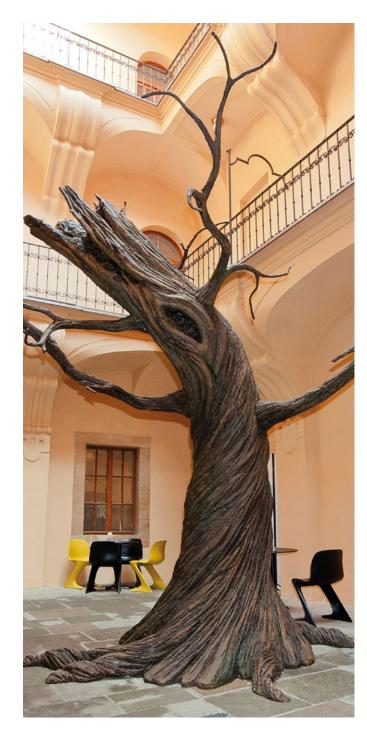

# Company REFERENCES

odels
and
sculptures

**3D wine bottle** Equicom, France

Papilonia butterfly house Prague, Czech Republic

The Chronicles of Narnia - Prince Caspian Movie set

Death tree Tim Burton's exhibition Prague, Czech Republic