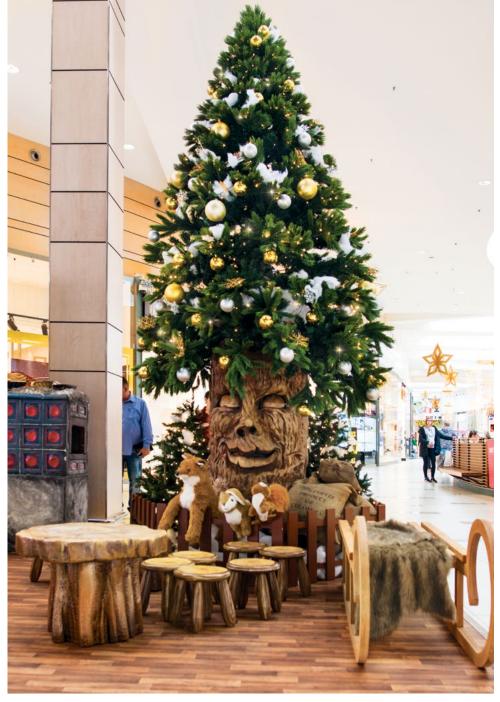

Talking tree Ostrava, Czech republic

Easter lamb Moscow, Russia

Cariage with white horses Ostrava, Czech republic

**Tesco** Plzeň, Czech Republic

**Deer box** Frankfurt, Germany