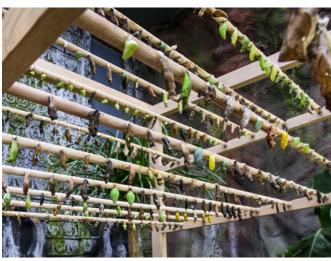

# Company REFERENCES

odels
and
sculptures

**3D wine bottle** Equicom, France

Papilonia butterfly house Prague, Czech Republic

The Chronicles of Narnia - Prince Caspian Movie set

Death tree Tim Burton's exhibition Prague, Czech Republic