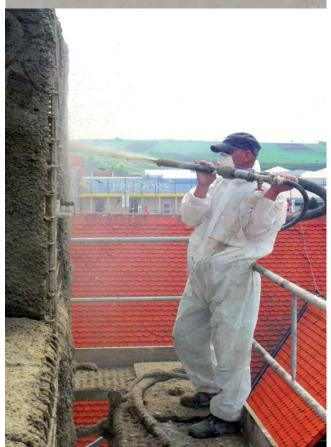

#### Work at heights

climbing techniques, ladders, scaffolding and assembly platforms