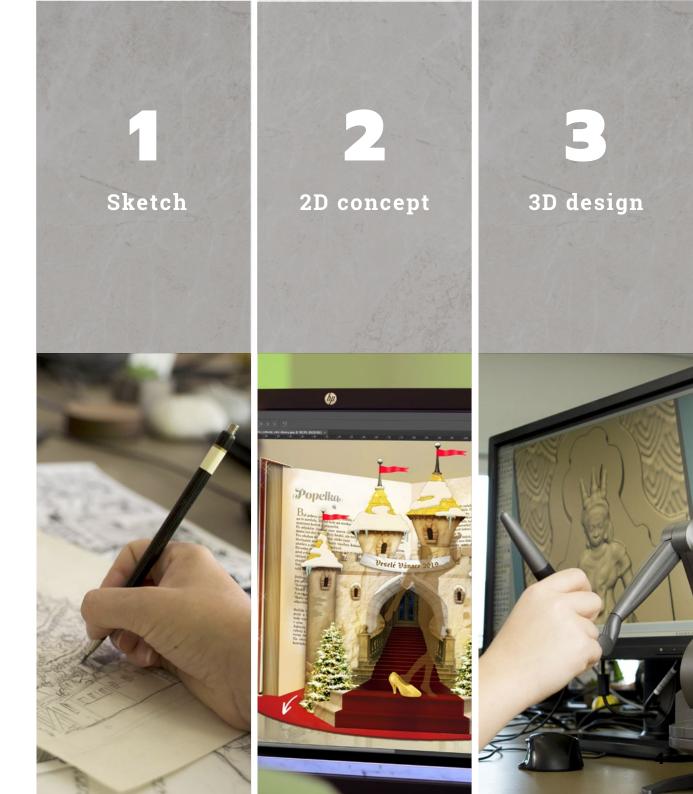

## **HOW IT WORKS?**

Project from idea to realization

Step 1 **Idea & design** 

Step 2
CNC cut

Step 3 **3D print** 

Step 4 **Polishing** 

Step 5 **Carpentry** 

Step 6 **Painting** 

Step 7
Assembly