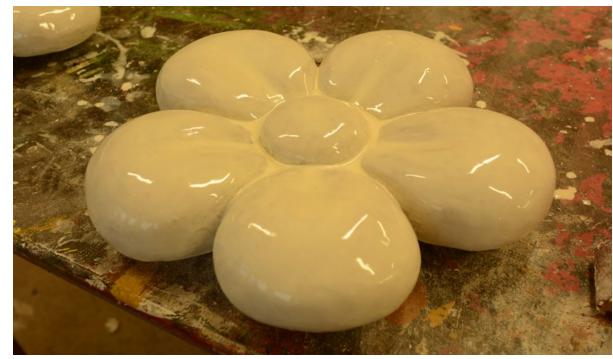

# Sculpture studio

Creation of sculptures from polystyrene & clay, models for forming at serial production

## **HOW IT WORKS?**

Project from idea to realization

Step 1 **Idea & design** 

Step 2
CNC cut

Step 3 **3D print** 

Step 4 **Polishing** 

Step 5 **Carpentry** 

Step 6 **Painting** 