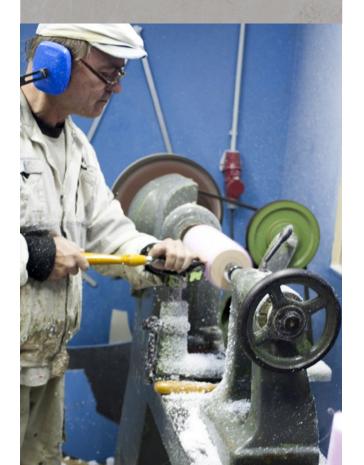

### Smithery

Welding of steel & aluminum, production of 2D & 3D motifs and constructions