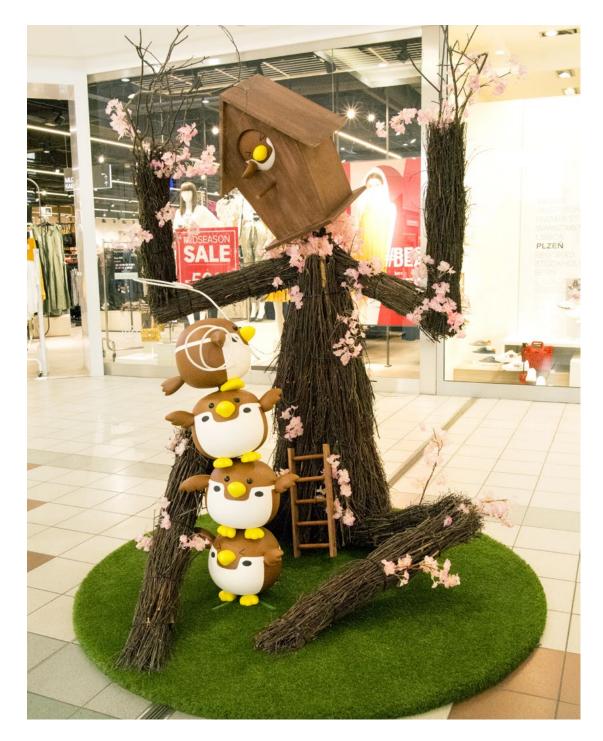

# Company REFERENCES

odels
and
sculptures

**3D wine bottle** Equicom, France

Papilonia butterfly house Prague, Czech Republic

The Chronicles of Narnia - Prince Caspian Movie set

Death tree Tim Burton's exhibition Prague, Czech Republic