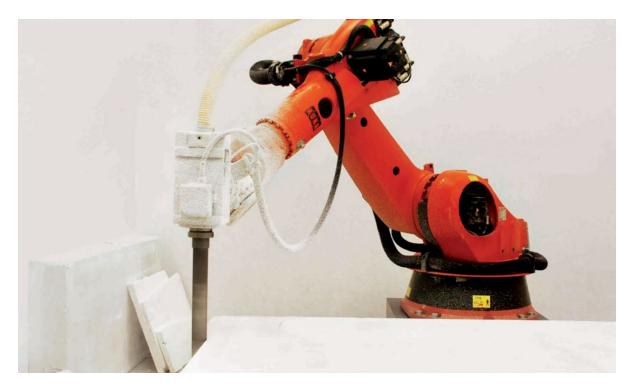

## **HOW IT WORKS?**

Project from idea to realization

Step 1 **Idea & design** 

Step 2
CNC cut

Step 3 **3D print** 

Step 4 **Polishing** 

Step 5 **Carpentry** 

Step 6 **Painting** 