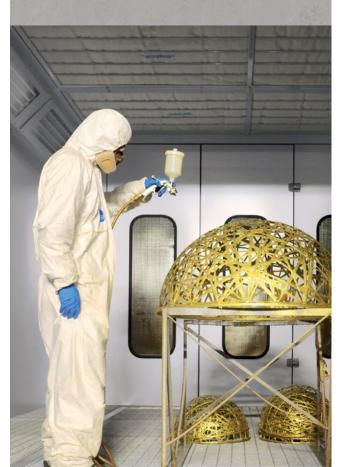

## **HOW IT WORKS?**

Project from idea to realization

Step 1 **Idea & design** 

Step 2
CNC cut

Step 3 **3D print** 

Step 4 **Polishing** 

Step 5 **Carpentry** 

Step 6 **Painting** 