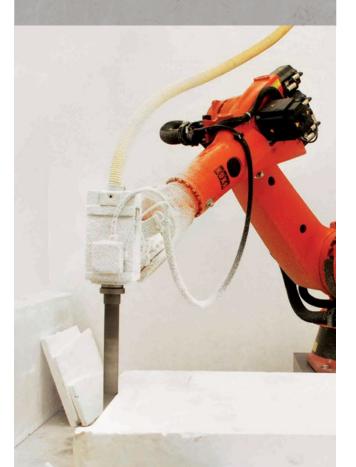

## **HOW IT WORKS?**

Project from idea to realization

Step 1 **Idea & design** 

Step 2
CNC cut

Step 3 **3D print** 

Step 4 **Polishing** 

Step 5 **Carpentry** 

Step 6 **Painting** 