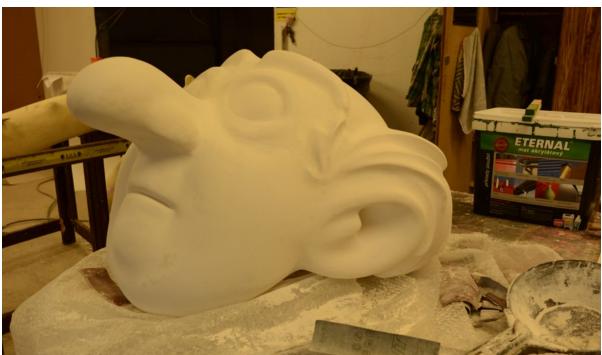

# Sculpture studio

Creation of sculptures from polystyrene & clay, models for forming at serial production

## **HOW IT WORKS?**

Project from idea to realization

Step 1 **Idea & design** 

Step 2
CNC cut

Step 3 **3D print** 

Step 4 **Polishing** 

Step 5 **Carpentry** 

Step 6 **Painting** 