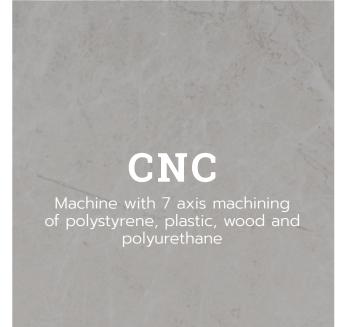

## **HOW IT WORKS?**

Project from idea to realization

Step 1 **Idea & design** 

Step 2
CNC cut

Step 3 **3D print** 

Step 4 **Polishing** 

Step 5 **Carpentry** 

Step 6 **Painting** 