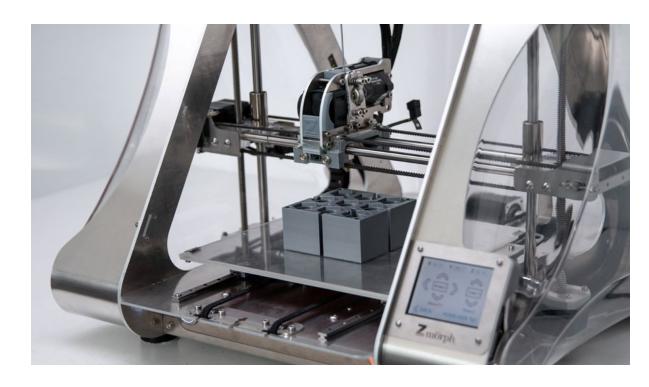

## **HOW IT WORKS?**

Project from idea to realization

Step 1 **Idea & design** 

Step 2
CNC cut

Step 3 **3D print** 

Step 4 **Polishing** 

Step 5 **Carpentry** 

Step 6 **Painting** 