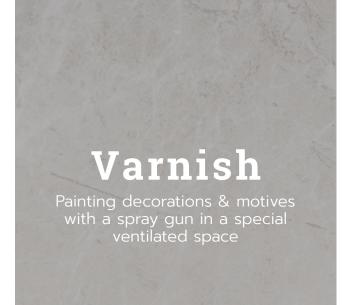

## **HOW IT WORKS?**

Project from idea to realization

Step 1 **Idea & design** 

Step 2
CNC cut

Step 3 **3D print** 

Step 4 **Polishing** 

Step 5 **Carpentry** 

Step 6 **Painting** 