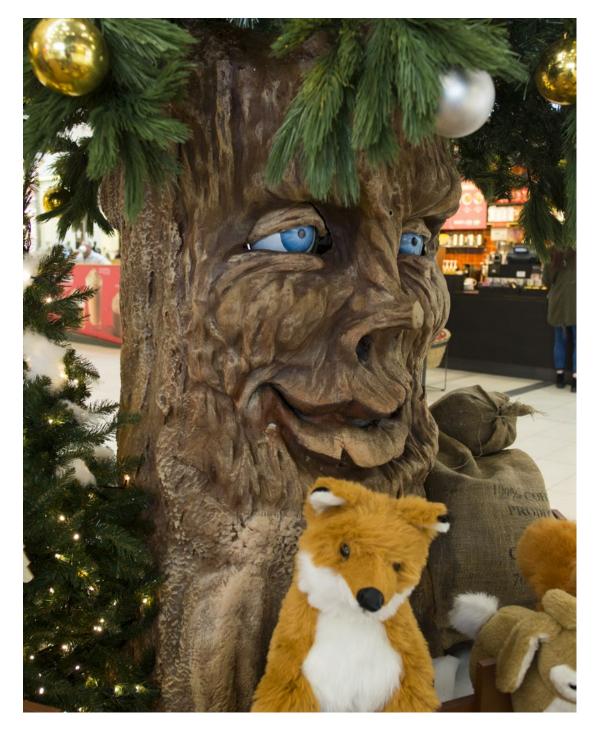

Talking tree Ostrava, Czech republic

Easter lamb Moscow, Russia

Cariage with white horses Ostrava, Czech republic

**Tesco** Plzeň, Czech Republic

**Deer box** Frankfurt, Germany