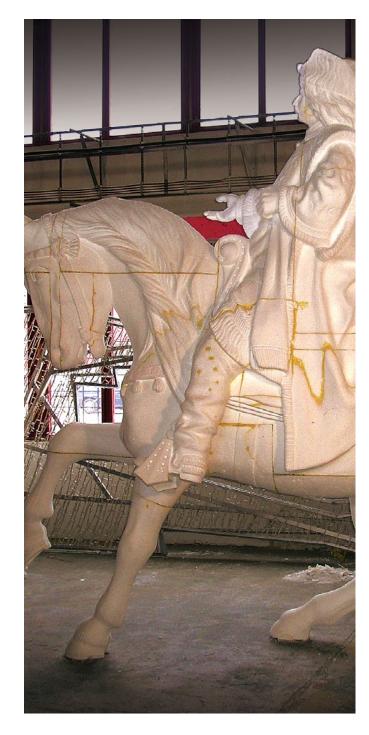

# Sculpture studio

Creation of sculptures from polystyrene & clay, models for forming at serial production

## **HOW IT WORKS?**

Project from idea to realization

Step 1 **Idea & design** 

Step 2
CNC cut

Step 3 **3D print** 

Step 4 **Polishing** 

Step 5 **Carpentry** 

Step 6 **Painting** 