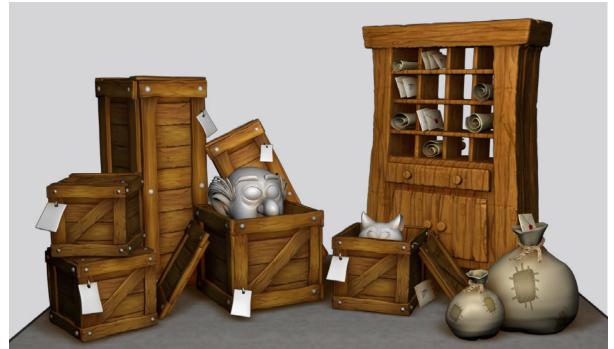

# Company REFERENCES

odels
and
sculptures

**3D wine bottle** Equicom, France

Papilonia butterfly house Prague, Czech Republic

The Chronicles of Narnia - Prince Caspian Movie set

Death tree Tim Burton's exhibition Prague, Czech Republic

**3D face** České Budějovice, Czech Republic

George of Poděbrady Vertou, France

Grévin Prague, Czech Republic

Puck SAP Arena Mannheim, Germany

Monster stage London, England

Shipwreck Prague, Czech Republic

Talking tree Ostrava, Czech republic

Easter lamb Moscow, Russia

Cariage with white horses Ostrava, Czech republic

**Tesco** Plzeň, Czech Republic

**Deer box** Frankfurt, Germany