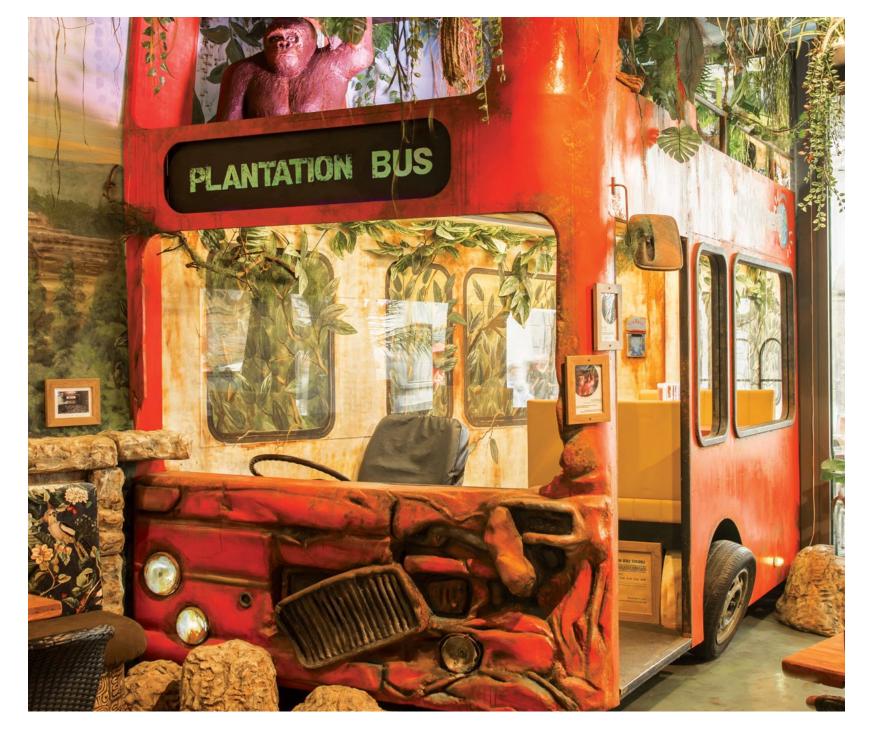

# Company REFERENCES

odels
and
sculptures

**3D wine bottle** Equicom, France

Papilonia butterfly house Prague, Czech Republic

The Chronicles of Narnia - Prince Caspian Movie set

Death tree Tim Burton's exhibition Prague, Czech Republic