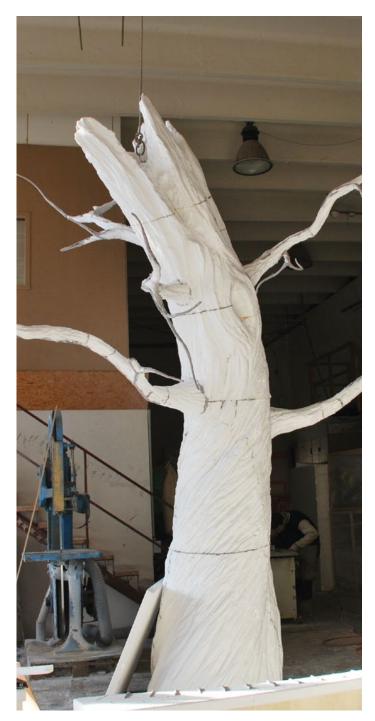

# Sculpture studio

Creation of sculptures from polystyrene & clay, models for forming at serial production

## **HOW IT WORKS?**

Project from idea to realization

Step 1 **Idea & design** 

Step 2
CNC cut

Step 3 **3D print** 

Step 4 **Polishing** 

Step 5 **Carpentry** 

Step 6 **Painting** 