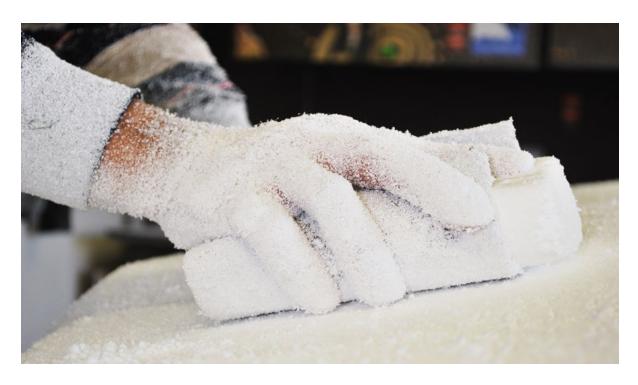

## **HOW IT WORKS?**

Project from idea to realization

Step 1 **Idea & design** 

Step 2
CNC cut

Step 3 **3D print** 

Step 4 **Polishing** 

Step 5 **Carpentry** 

Step 6 **Painting** 