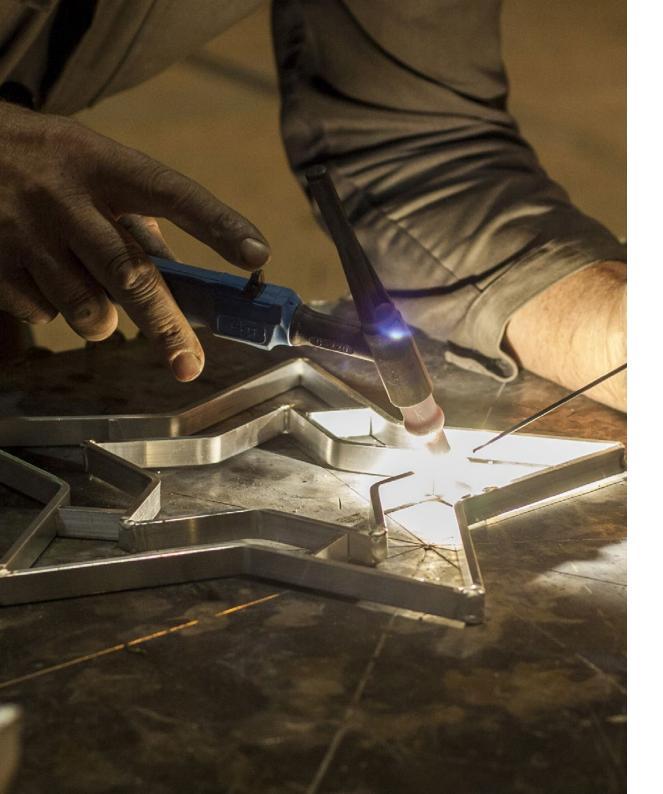

### Smithery

Welding of steel & aluminum, production of 2D & 3D motifs and constructions