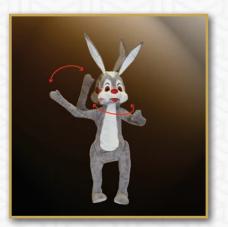

| HEIGHT | SALES<br>PRICE / PC | PROGRAMMING / PC |
|--------|---------------------|------------------|
| 180 cm | 2192 EUR            | 39 EUR           |

with other figures. (factory setting)

with pause. (user setting)

## **REINDEER - head and front limb movement** SALES PROGRAMMING / PC HEIGHT PRICE / PC 180 cm 2 308 EUR **39 EUR** Speed of the movement(s) can be set.

Movement(s) can be synchronized with other figures. (factory setting)