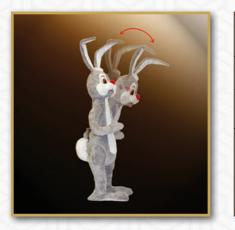

Movement(s) can be synchronized with other figures. (factory setting)

Intervals of movements can be set – continuous movement or movement with pause. (user setting)

| HEIGHT | SALES<br>PRICE / PC | PROGRAMMING / PC |
|--------|---------------------|------------------|
| 120 cm | 812 EUR             | 20 EUR           |

Speed of the movement(s) can be set Movement(s) can be synchronized with other figures. (factory setting) Intervals of movements can be set – continuous movement or movement with pause. (user setting)