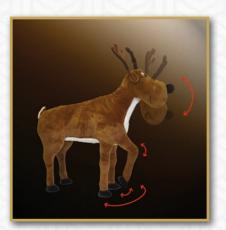

| HEIGHT | SALES<br>PRICE / PC | PROGRAMMING / PC |
|--------|---------------------|------------------|
| 180 cm | 2192 EUR            | 39 EUR           |

with other figures. (factory setting)

with pause. (user setting)