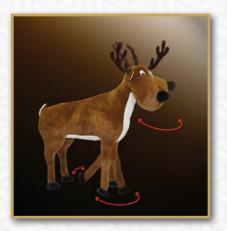

Speed of the movement(s) can be set Movement(s) can be synchronized with other figures. (factory setting) Intervals of movements can be set – continuous movement or movement with pause. (user setting)

| HEIGHT | PRICE / PC | PROGRAMMING / PC |
|--------|------------|------------------|
| 180 cm | 2 308 EUR  | 39 EUR           |

All prices are ex factory Prague, do not include VAT, packing and transport. Contact your Sales Representative for further details.