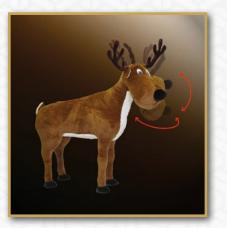

## **REINDEER - head and front limb movement** SALES PROGRAMMING / PC HEIGHT PRICE / PC 180 cm 2 308 EUR **39 EUR** Speed of the movement(s) can be set.

Movement(s) can be synchronized with other figures. (factory setting)