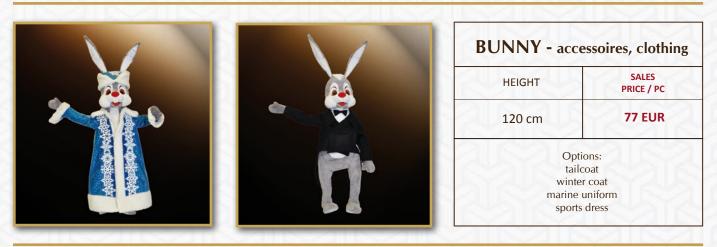

## **INTRODUCTORY PRICE 2016**

| HEIGHT | SALES      | PROGRAMMING / PC |
|--------|------------|------------------|
| HEIGHT | PRICE / PC |                  |
| 120 cm | 769 EUR    | 20 EUR           |