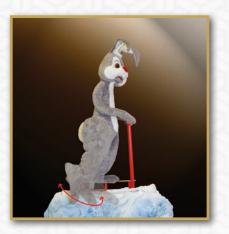

All prices are ex factory Prague, do not include VAT, packing and transport. Contact your Sales Representative for further details.

(factory setting)

| HEIGHT                      | SALES<br>PRICE / PC | PROGRAMMING / PC |
|-----------------------------|---------------------|------------------|
| 80 cm<br>Height of the floe | 1 000 EUR           | 20 EUR           |

## PENGUIN - laying on the floe, wings and limbs movement HEIGHT SALES PRICE / PC PROGRAMMING / PC 80 cm 923 EUR 39 EUR

Speed of the movement(s) can be set. Movement(s) can be synchronized with other figures. (factory setting) Intervals of movements can be set – continuous movement or movement with pause. (user setting)