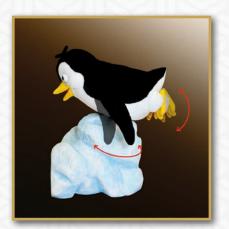

## PENGUIN - laying on the floe, wings and limbs movement HEIGHT SALES PRICE / PC PROGRAMMING / PC 80 cm 923 EUR 39 EUR

Speed of the movement(s) can be set. Movement(s) can be synchronized with other figures. (factory setting) Intervals of movements can be set – continuous movement or movement with pause. (user setting)