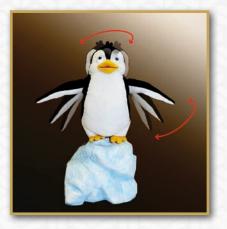

Intervals of movements can be set continuous movement or movement with pause. (user setting)

| HEIGHT | SALES<br>PRICE / PC | PROGRAMMING / PC |
|--------|---------------------|------------------|
| 80 cm  | 962 EUR             | 154 EUR          |